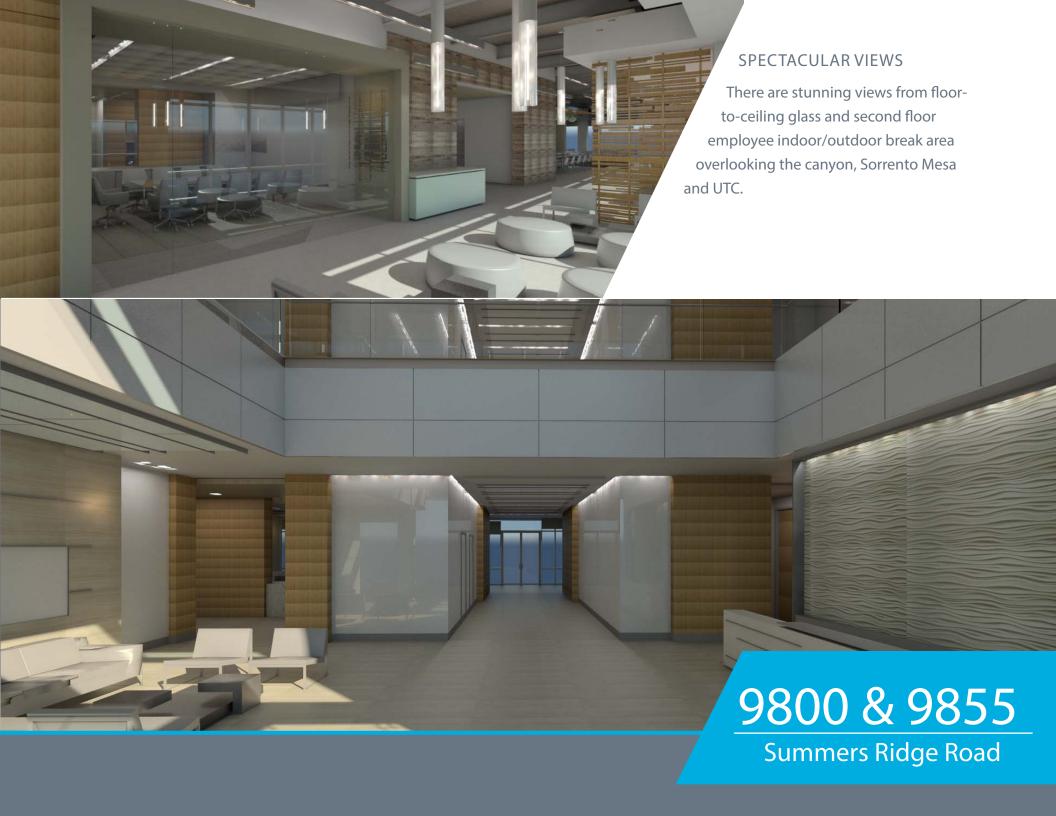

g steel framing and build three new 100k SF, 4-story office buildings on Lot 9. Build one 5-floor parking structure on Lot 9 to support new buildings. Build one new 102k SF, 4-floor office building on Lot 5, all parking is surface parked on Lot 5.         |
| D        | Office      | 3           | 522,000                | 3.97/1,000    | 61% surface, 39%struc-<br>ture | Demolish existing steel framing and build two new 125k SF, 4-story office buildings on Lot 9. Build one 2-floor parking structure on Lot 9 to support new buildings. Build one new 272k SF, 6-floor office building on Lot 5. Build one new 5-floor parking structure on Lot 5. |

<sup>\*</sup> Lot 5 address is 9800 Summers Ridge Road. Lot 9 address is 9855 Summers Ridge Road.

Office and R&D/Flex development opportunity











# 9800 & 9855 Summers Ridge Road

Sorrento Mesa's premier corporate campus

Chad Urie 858.410.1187 chad.urie@am.jll.com Lic. # 01261962

Grant Schoneman 858.410.1252 grant.schoneman@am.jll.com Lic. # 01516695

Steve Holland 858.410.6333 steve.holland@am.jll.com Lic. # 00883578

Bob Prendergast 858.410.1217 bob.prendergast@am.jll.com Lic. # 00883530