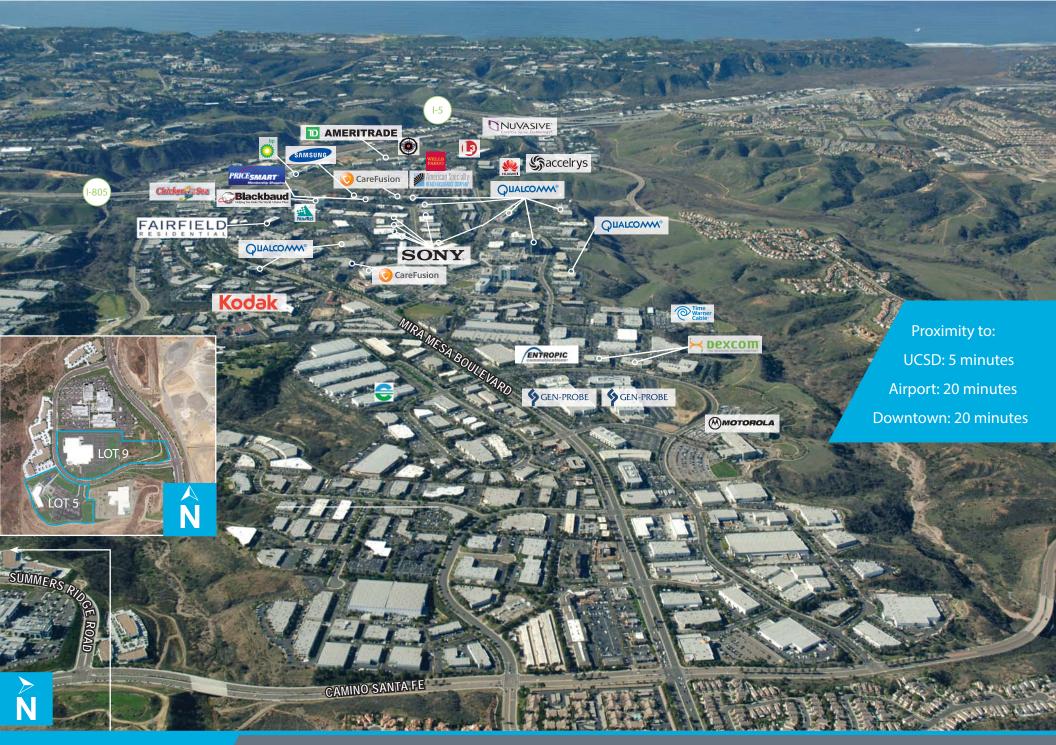

#### **CORPORATE NEIGHBORS**

Ideally suited to meet the demands of Sorrento Mesa's growing technology tenant base, the campus will feature state-of-the art mechanical systems, superior floor loading. Advanced sustainability standards, substantial on-site parking, on-site amenities, high-end creative finishes.