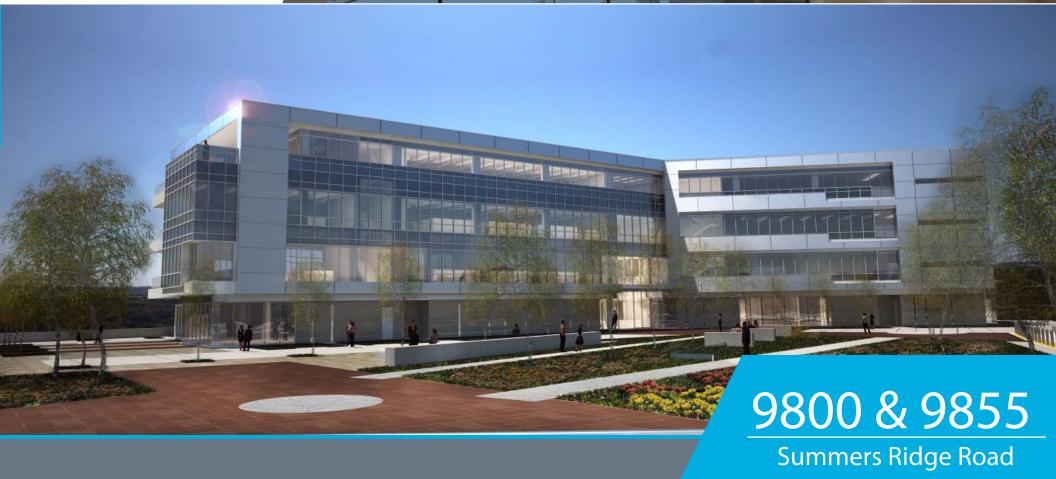

# 9800 & 9855

Summers Ridge Road

# class a campus

9800 Summers Ridge Road (Lot 5) and 9855 Summers Ridge Road (Lot 9) is a scalable Sorrento Mesa coporate campus suited for a variety of companies demanding the best. The two-parcel campus, situated on over 28 acres on Summers Ridge Road, offers development opportunities for both office and R&D/Flex uses. The opportunity provides San Diego companies with an ideal central San Diego setting and is within close proximity to a number of amenities.