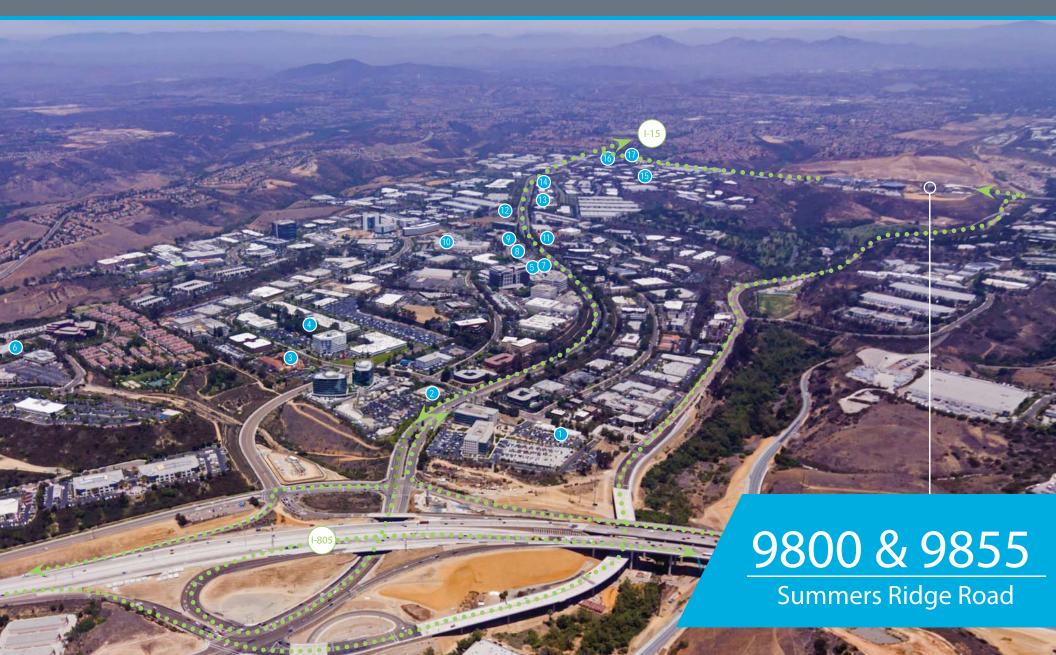

## area amenities

- 1. Sorrento Plaza
- 2. Sorrento Court
- 3. Courtyard by Marriott
- 4. Karl Strauss
- 5. Chili's

- 6. Come on In! Deli
- 7. Holiday Inn Express
- 8. Country Inn & Suites
- 9. Hyatt House
- 10. Sorrento Mesa Crossroads

- 11. Homestead Suites
- 12. Residence Inn
- 13. Dominic's Deli
- 14. The Winesellar & Brasserie
- 15. Centerpark Café
- 16. Staybridge Suites
- 17. Plaza Sorrento

9800 & 9855 Summers Ridge Road