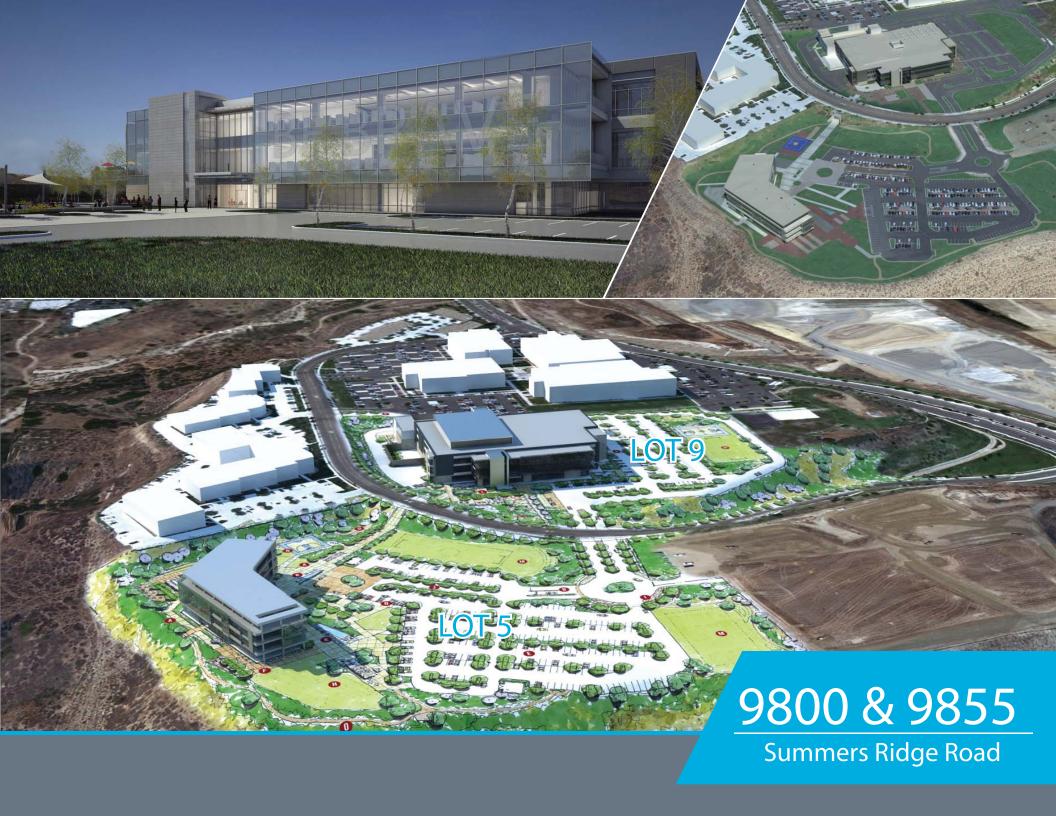

# 9800 & 9855

Summers Ridge Road

# class a campus

9800 Summers Ridge Road (Lot 5) and 9855 Summers Ridge Road (Lot 9) is a scalable Sorrento Mesa coporate campus suited for a variety of companies demanding the best. The two-parcel campus, situated on over 28 acres on Summers Ridge Road, offers development opportunities for both office and R&D/Flex uses. The opportunity provides San Diego companies with an ideal central San Diego setting and is within close proximity to a number of amenities.

## **DEVELOPMENT SCENARIOS**

| Scenario | Primary Use | # of bldgs. | Total Development s.f. | Parking Ratio | Parking Allocation             | Comments                                                                                                                                                                                                                                                                        |
|----------|-------------|-------------|------------------------|---------------|--------------------------------|---------------------------------------------------------------------------------------------------------------------------------------------------------------------------------------------------------------------------------------------------------------------------------|
| А        | R&D/Flex    | 2           | 343,000                | 3.09/1,000    | 100% surface                   | Keep existing Lot 9 building (241k SF) and convert 84k SF to office use.<br>Build one new 102k SF, 4-floor building on Lot 5. All parking is surface parked.                                                                                                                    |
| В        | R&D/Flex    |             | 618,000                | 3.28/1,000    | 52% surface,<br>48% structure  | Keep existing Lot 9 building and convert 84k SF to office use. Build one new 105k SF, 4-floor building on Lot 9. Build one new 272k SF, 6-floor office building on Lot 5. Build one new 5-floor parking structure on Lot 9 and 1 new 5-floor parking structure on Lot 5.        |
| С        | Office      | 4           | 402,000                | 4.0/1,000     | 51% surface,<br>49% structure  | Demolish existing steel framing and build three new 100k SF, 4-story office buildings on Lot 9. Build one 5-floor parking structure on Lot 9 to support new buildings. Build one new 102k SF, 4-floor office building on Lot 5, all parking is surface parked on Lot 5.         |
| D        | Office      | 3           | 522,000                | 3.97/1,000    | 61% surface, 39%struc-<br>ture | Demolish existing steel framing and build two new 125k SF, 4-story office buildings on Lot 9. Build one 2-floor parking structure on Lot 9 to support new buildings. Build one new 272k SF, 6-floor office building on Lot 5. Build one new 5-floor parking structure on Lot 5. |