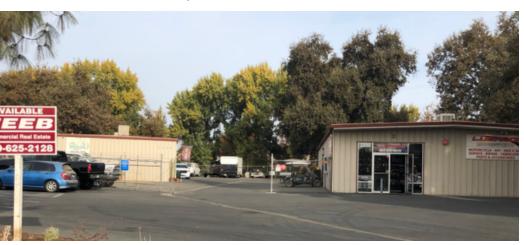

## **PROPERTY OVERVIEW**

Small warehouse off E. Main on Valley Oaks. 2 roll ups, small office and restroom

### **PROPERTY HIGHLIGHTS**

- · Simple service commercial unit
- · Available Dec 1st
- Tenant Roster incl: Lusardi Motor Sports, Bike Lane Garage and Hacker Compressor