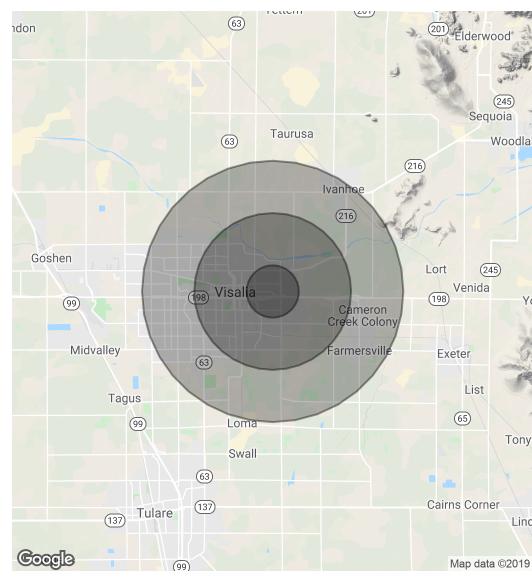

# Demographics Map & Report

| POPULATION          | 1 MILE | 3 MILES | 5 MILES |
|---------------------|--------|---------|---------|
| Total Population    | 5,876  | 66,146  | 119,182 |
| Median age          | 30.1   | 29.9    | 31.4    |
| Median age (Male)   | 29.1   | 29.0    | 30.7    |
| Median age (Female) | 32.7   | 32.1    | 33.0    |

| HOUSEHOLDS & INCOME | 1 MILE   | 3 MILES   | 5 MILES   |
|---------------------|----------|-----------|-----------|
| Total households    | 1,874    | 20,725    | 38,426    |
| # of persons per HH | 3.1      | 3.2       | 3.1       |
| Average HH income   | \$74,467 | \$62,362  | \$65,119  |
| Average house value |          | \$247,667 | \$274,237 |