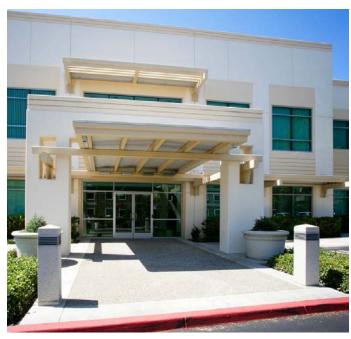

## LISTING DATA

- Approximately 13,419 Square Feet±
- Space is divisible to 6,000 SF
- High image office buildings located in a corporate campus environment
- Building top and secondary signage available
- 2-Story lobby entrances
- State-of-the-art fiber optics
- Excellent 241 Freeway access and views
- Bake Parkway frontage
- 4/1000 parking
- Close proximity to numerous retail amenities