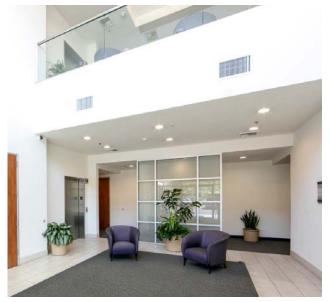

## LISTING DATA

- Approximately 13,419 Square Feet±
- Space is divisible to 6,000 SF
- High image office buildings located in a corporate campus environment
- Building top and secondary signage available
- 2-Story lobby entrances
- State-of-the-art fiber optics
- Excellent 241 Freeway access and views
- Bake Parkway frontage
- 4/1000 parking
- Close proximity to numerous retail amenities

#### PROPERTY DESCRIPTION

SITE PLAN