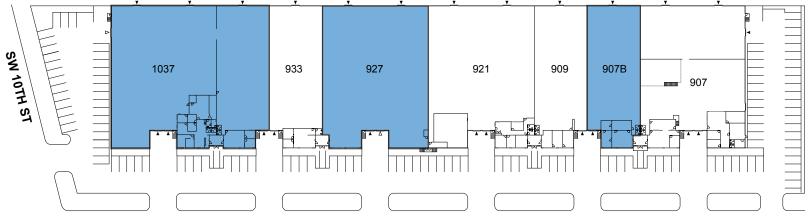

er Vice President zac.snedeker@cbre.com +1 206 442 2709



# BRACK RIVER CORPORATE PARK

## INDUSTRAIL FOR LEASE:

### 1037 Thomas Ave SW

#### PROPERTY HIGHLIGHTS

- Available Space
  ± 28,900 SF Shell
  ±5,400 SF Office
- 22'-24' clear height
- Three dock-high doors
  & one grade door
- Easy access to I-5, I-405 & SR 167
- Dock levelers on all dock doors
- Endcap space

### 927 Thomas Ave SW

#### PROPERTY HIGHLIGHTS

- 19,400 SF Shell, 898 SF Office
- One dock door, One grade door
- 24' clear height
- Easy access to I-5, I-405, & SR 167
- Additional 1,294 SF Mezz Office Available
- \$0.40/SF/Mo., year-1 rate

## 907 B Thomas Ave SW

#### PROPERTY HIGHLIGHTS

- Suite 907B
  - 9,700 SF Shell
  - 1,163 SF Office
- One dock high door
- 24' clear height



▲ Dock Level Door △ On-Grade Door



#### THOMAS AVE SW





Please contact the leasing team for information:

#### **Andrew Stark**

Senior Vice President andrew.stark@cbre.com +1 206 442 2746

#### Andrew Hitchcock

Executive Vice President andrew.hitchcock@cbre.com +1 206 442 2719

#### Zac Snedeker

Vice President zac.snedeker@cbre.com +1 206 442 2709

CBRE

© 2020 CBRE, Inc. The information contained in this document has been obtained from sources believed reliable. While CBRE, Inc. does not doubt its accuracy, CBRE, Inc. has not verified it and makes no guarantee, warranty or representation about it. It is your responsibility to independently confirm its accuracy and completeness. Any projections, opinions, assumptions or estimates used are for example only and do not represent the current or future performance of the