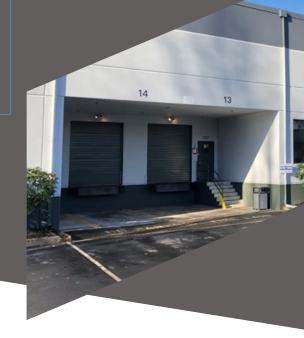

## 907 B Thomas Ave SW

#### PROPERTY HIGHLIGHTS

- Suite 907B
  - 9,700 SF Shell
  - 1,163 SF Office
- One dock high door
- 24' clear height

▲ Dock Level Door △ On-Grade Door