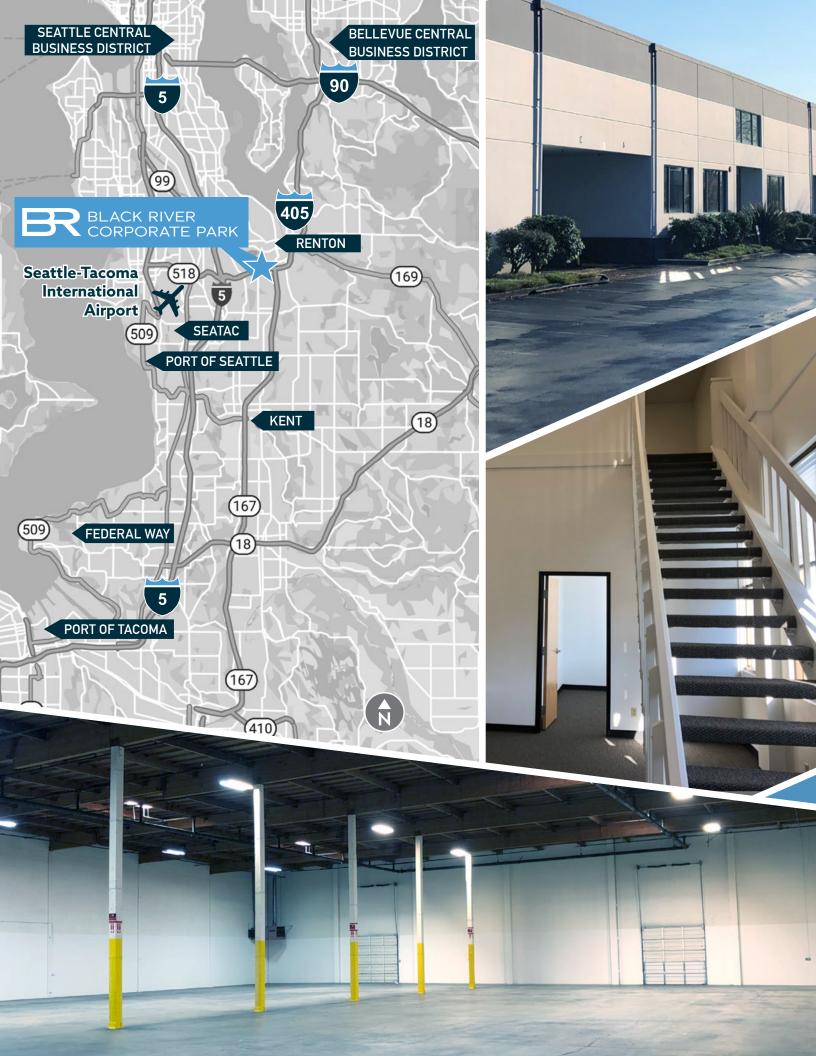

## BLACK RIVER CORPORATE PARK

907 B Thomas Ave SW | 927 Thomas Ave SW | 1037 Thomas Ave SW Renton, WA Industrial For Lease

# BRACK RIVER CORPORATE PARK