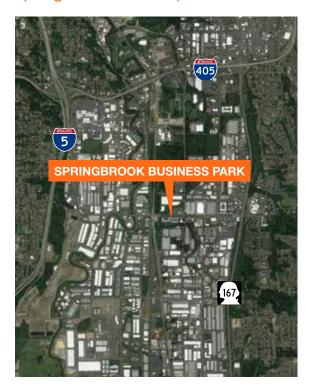

# Springbrook Business Park

7857 S 180th St Kent, WA

#### **Features**

± 6,695 SF with 3,217 SF of office

2 GL doors

Currently Available

High image flex park located on the tri-border of Kent, Tukwila and Renton

Exposure to S 180th Street

0.5 miles from IKEA