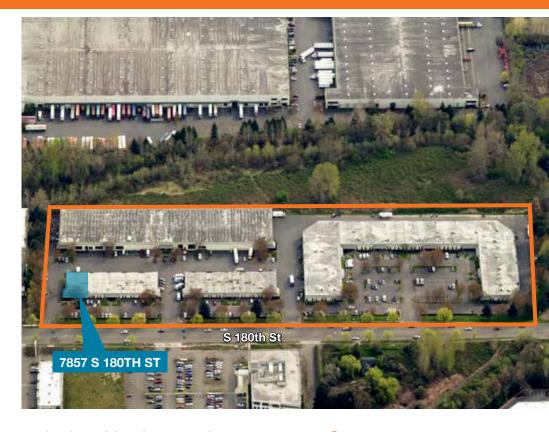

# Springbrook Business Park

7857 S 180th St Kent, WA

#### **Features**

± 6,695 SF with 3,217 SF of office

2 GL doors

Currently Available

High image flex park located on the tri-border of Kent, Tukwila and Renton

Exposure to S 180th Street

0.5 miles from IKEA

### Site Plan