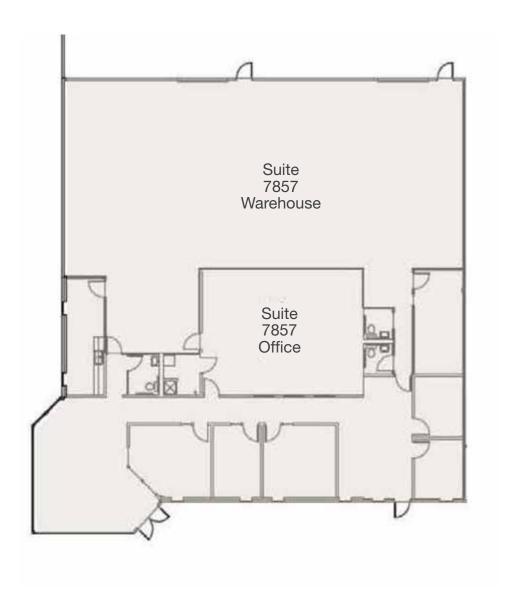

#### **Features**

± 6,695 SF with 3,217 SF of office

2 GL doors

Currently Available

High image flex park located on the tri-border of Kent, Tukwila and Renton

Exposure to S 180th Street

0.5 miles from IKEA

### Site Plan