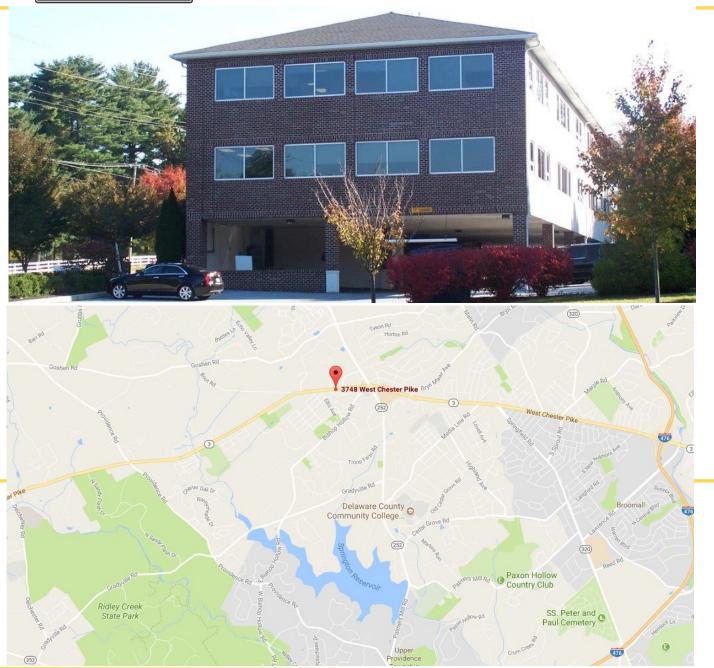

## Office Space-AVAILABLE-For Lease

LOCATION: 3748 West Chester Pike, Newtown Square, PA 19073

## **PROPERTY HIGHLIGHTS:**

- Class A Office Space
- 2/Stry Building w/Elevator
- Up to 12,000 SF Available
- Covered Parking

- Full Service Lease with Zero/Utility Expenses
- Excellent Signage and Visibility
- 30 Minutes from Philadelphia Airport
- Neighbors: SAP, Main Line Health, Ellis Preserve Zoe's Kitchen, Qudoba, Mod Pizza, First Watch Grill & Fire Point Restaurant, Wawa, TD BANK