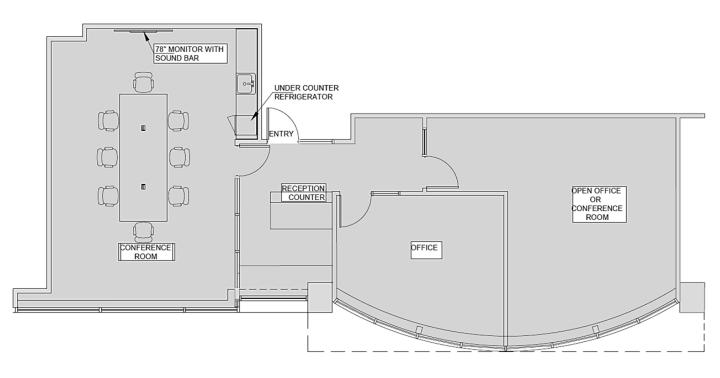

# **Property Highlights**

**AVAILABLE:** Suite 200 – 1,563 SF 2 offices, 1 conference room

RATE: \$29.00/SF, Full Service

PARKING: 1 parking space available

**AMENITIES:** Class A office, centrally located downtown, surrounded by retailers and restaurants. 15 minutes from downtown Portland. Recently updated common areas including elevators, restrooms, new HVAC and energy efficient lighting.

## Suite 200 – 1,563 SF

| 2023 DEMOGRAPHICS                |          |          |          |
|----------------------------------|----------|----------|----------|
|                                  | 1 Mile   | 3 Mile   | 5 Mile   |
| Est. Population                  | 11,799   | 70,785   | 232,598  |
| 2028 Projected Population        | 12,587   | 74,161   | 239,394  |
| Est. Average Household<br>Income | \$67,090 | \$83,043 | \$92,057 |
| Est. Total Businesses            | 2,202    | 4,769    | 12,068   |
| Est. Total Employees             | 17,485   | 43,306   | 110,931  |