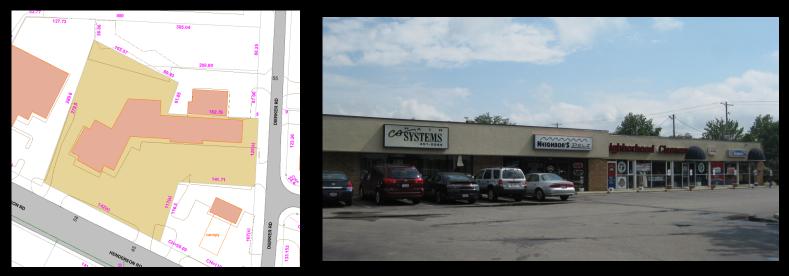

#### RETAIL FOR LEASE

- 5,800 SF available
- Located on busy retail corrido
- Passed by 25,000+ vehicles per day
- Two Drive-In Doors
- Within a 5 mile radius, there has been a 23% increase in population since 2000
- Avg. household income within 1 mile = \$81,470