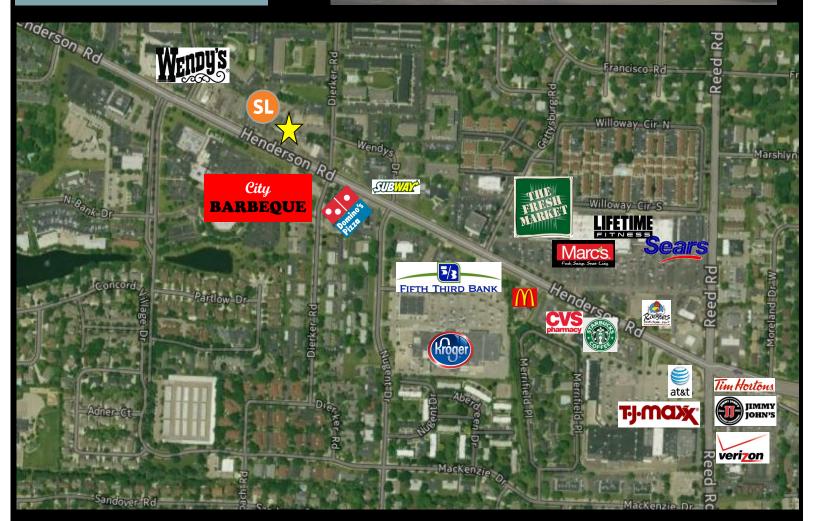

#### RETAIL FOR LEASE

- 5,800 SF available
- Located on busy retail corrido
- Passed by 25,000+ vehicles per day
- Two Drive-In Doors
- Within a 5 mile radius, there has been a 23% increase in population since 2000
- Avg. household income within 1 mile = \$81,470