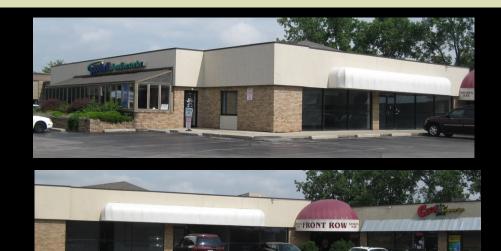

## 2142-2180 W. HENDERSON ROAD

### COLUMBUS | OH | 43220

#### RETAIL FOR LEASE

- 5,800 SF available
- Located on busy retail corrido
- Passed by 25,000+ vehicles per day
- Two Drive-In Doors
- Within a 5 mile radius, there has been a 23% increase in population since 2000
- Avg. household income within 1 mile = \$81,470