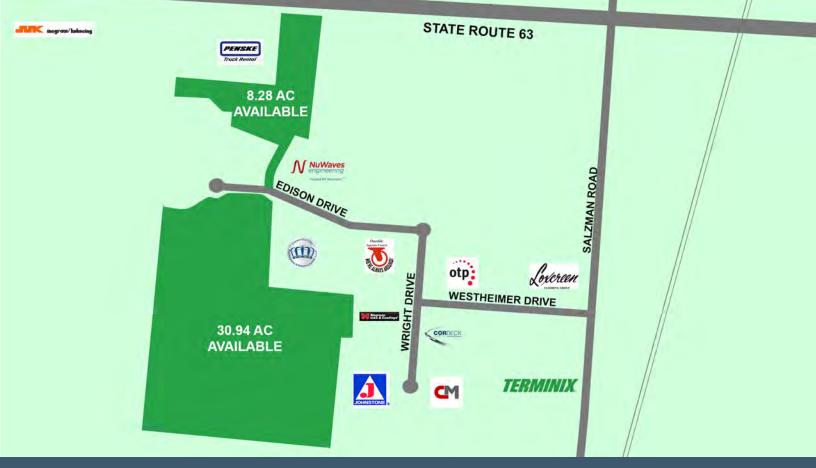

## Property

2 – 30 Acres Available 4 Miles to I-75, at SR 63 Exit Approx. 20,000 Cars Per Day

## Details

stheimer Drive

Zoned Commercial & Industrial All Utilities Available Will Build-to-Suit to Own or Lease

## LAND AVAILABLE **Park 63 Industrial Park** Edison Drive, Monroe, Ohio

More than 30 acres available. Just minutes from SR 63 and four miles to I-75. Zoned L-1, light industrial.

## Highlights

Incentives Possible from City, County & State Great Access to Serve Both Dayton & Cincinnati Markets

Park 63 Industrial Park, Edison Drive, Monroe Ohio

CONTACT

John Westheimer

President

0:513.561.9378 M: 513.535.4562 jwestheimer@westheimerre.com