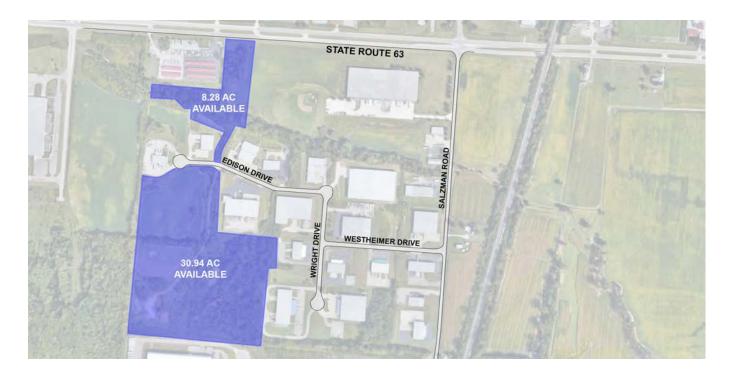

## Property

2 – 30 Acres Available 4 Miles to I-75, at SR 63 Exit Approx. 20,000 Cars Per Day

## Details

stheimer Drive

Zoned Commercial & Industrial All Utilities Available Will Build-to-Suit to Own or Lease

## LAND AVAILABLE **Park 63 Industrial Park** Edison Drive, Monroe, Ohio

More than 30 acres available. Just minutes from SR 63 and four miles to I-75. Zoned L-1, light industrial.