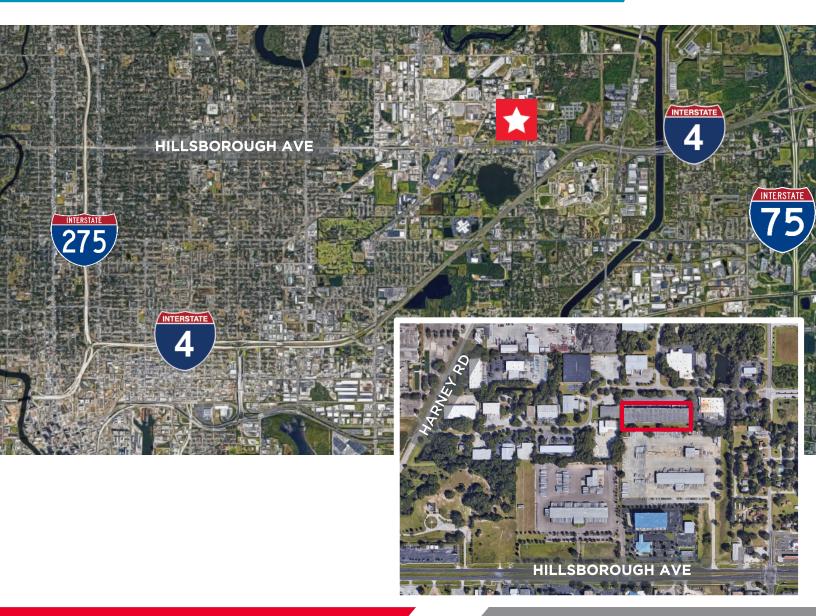

### PRIME LOCATION

- East Side Industrial Submarket
- Less than 1 mile to Interstate 4
- Less than 1 mile to US Highway 301
  - Less than 2 miles to Interstate 75

©2020 Cushman & Wakefield NO WARRANTY OR REPRESENTATION, EXPRESS OR IMPLIED, IS MADE TO THE ACCURACY OR COMPLETENESS OF THE INFORMATION CONTAINED HEREIN, AND SAME IS SUBMITTED SUBJECT TO ERRORS, OMISSIONS, CHANGE OF PRICE, RENTAL OR OTHER CONDITIONS, WITHDRAWAL WITHOUT NOTICE, AND TO ANY SPECIAL LISTING CONDITIONS IMPOSED BY THE PROPERTY OWNER(S). AS APPLICABLE, WE MAKE NO REPRESENTATION AS TO THE CONDITION OF THE PROPERTY (OR PROPERTIES) IN QUESTION.