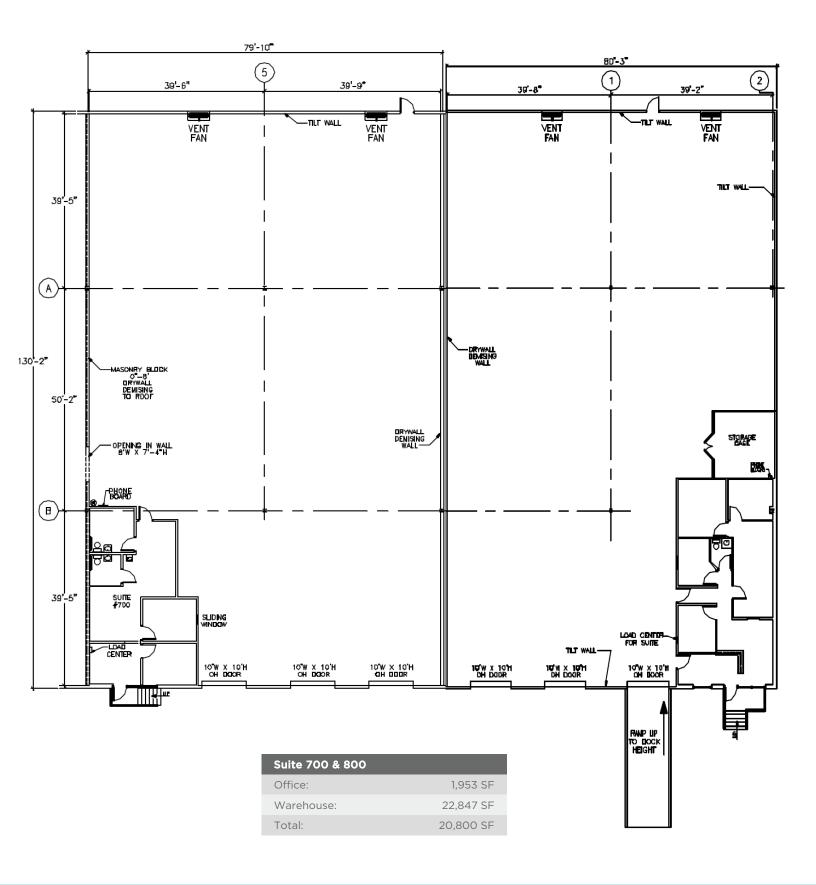

## **PROPERTY HIGHLIGHTS**

- Up to 20,800sf with approx. 1,953sf of Office Space
- Available 1/1/2021
- 5 dock high doors plus 1 ramp
- 24' clear height and fully sprinklered
- 40'x40' Column Spacing
- 130' approximate building depth

| Suite 800  |           |
|------------|-----------|
| Office:    | 1,096 SF  |
| Warehouse: | 9,304 SF  |
| Total:     | 10,400 SF |