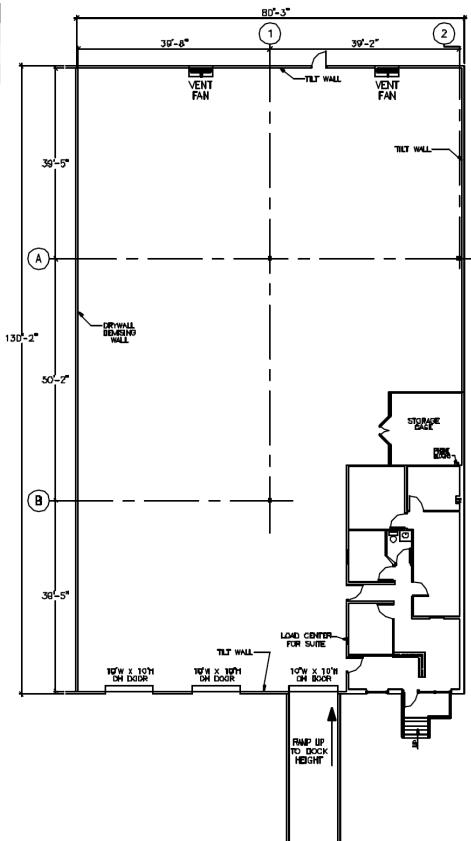

## **PROPERTY HIGHLIGHTS**

- Up to 20,800sf with approx. 1,953sf of Office Space
- Available 1/1/2021
- 5 dock high doors plus 1 ramp
- 24' clear height and fully sprinklered
- 40'x40' Column Spacing
- 130' approximate building depth

| Suite 800  |           |
|------------|-----------|
| Office:    | 1,096 SF  |
| Warehouse: | 9,304 SF  |
| Total:     | 10,400 SF |