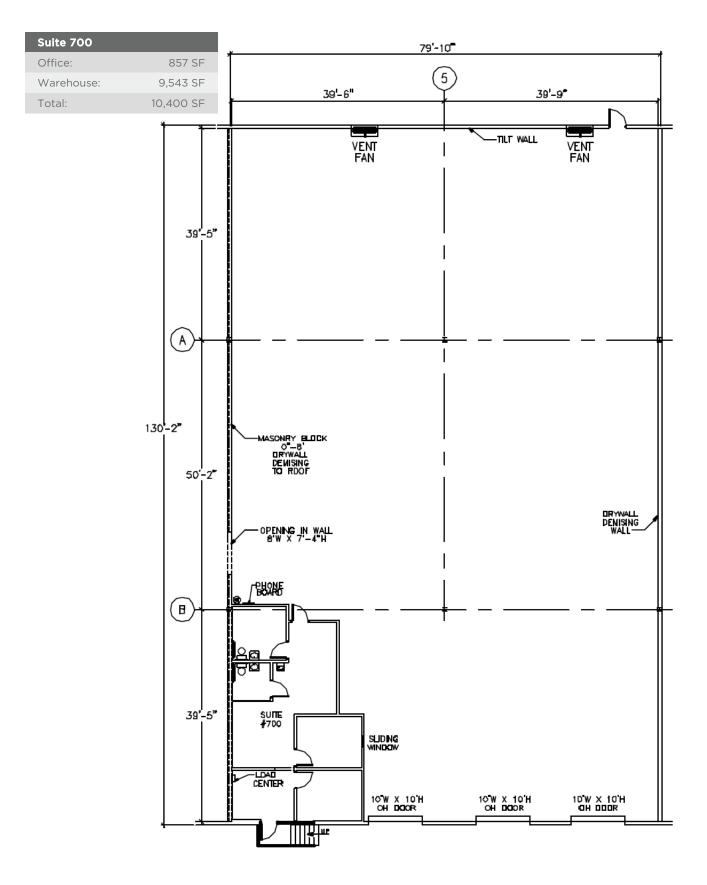

## **PROPERTY HIGHLIGHTS**

- Up to 20,800sf with approx. 1,953sf of Office Space
- Available 1/1/2021
- 5 dock high doors plus 1 ramp
- 24' clear height and fully sprinklered
- 40'x40' Column Spacing
- 130' approximate building depth

| Suite 800  |           |
|------------|-----------|
| Office:    | 1,096 SF  |
| Warehouse: | 9,304 SF  |
| Total:     | 10,400 SF |