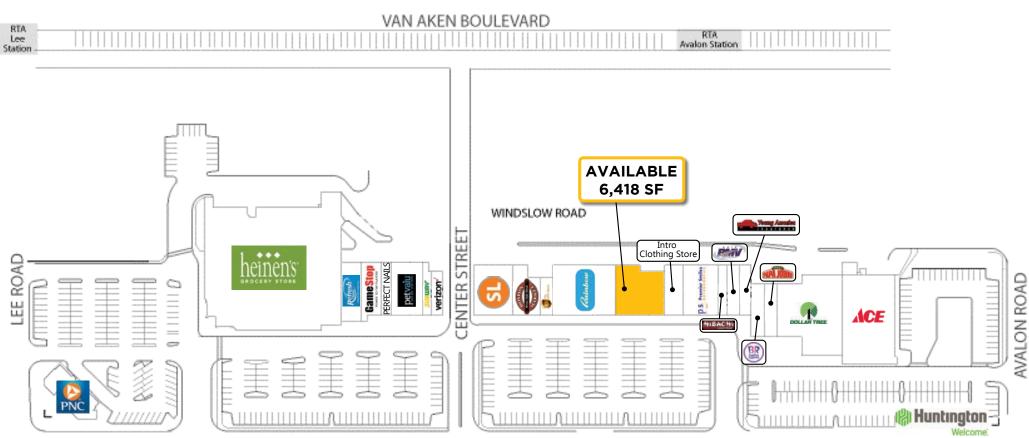

### **PROPERTY HIGHLIGHTS**

- 6,418 SF available in between Rainbow and Intro Clothing Store, space can be subdivided
- Located in the main retail corridor of Shaker Heights, which has undergone major renovations
- Nearby tenants include: Heinen's Grocery Store, Verizon, Subway, PNC, Boston Market, Salon Lofts, Huntington Bank, Rainbow, and Shaker Hardware

### FOR MORE INFORMATION, CONTACT: 216.831.8100

Catherine Lueckel / clueckel@passovgroup.com • Allison Giomuso / agiomuso@passovgroup.com

| NO. | RETAILER       | SF     |
|-----|----------------|--------|
| 10  | Heinen's       | 41,822 |
| 20  | Refresh Dental | 3,000  |
| 30  | GameStop       | 2,904  |
| 40  | Perfect Nails  | 1,296  |
| 50  | Pet Valu       | 4,152  |
| 60  | Subway         | 1,170  |
| 70  | Verizon        | 1,050  |
| 80  | Salon Loft     | 5,040  |

CHAGRIN BOULEVARD

| NO.        | RETAILER                                       | SF             |
|------------|------------------------------------------------|----------------|
| 90         | Boston Market                                  | 3,095          |
| 100        | The UPS Store                                  | 1,200          |
| 110        | Rainbow                                        | 7,810          |
| 120        | AVAILABLE                                      | 6,418          |
| 130        | Intro Clothing Store                           | 1,937          |
| 140        | Premier Smiles Orthodontics                    | 4,435          |
| 150        | Hibachi Express                                | 1,200          |
| 160        | Ohio BMV                                       | 1,575          |
| 140<br>150 | Premier Smiles Orthodontics<br>Hibachi Express | 4,435<br>1,200 |

| NO. | RETAILER                 | SF     |
|-----|--------------------------|--------|
| 170 | Young America Insurance  | 1,278  |
| 180 | Baskin Robbins           | 1,773  |
| 190 | Papa John's              | 1,668  |
| 200 | Dollar Tree              | 11,850 |
| 210 | Ace Hardware             | 12,100 |
| 220 | Huntington National Bank | 2,924  |
| 230 | PNC Bank                 | 3,500  |