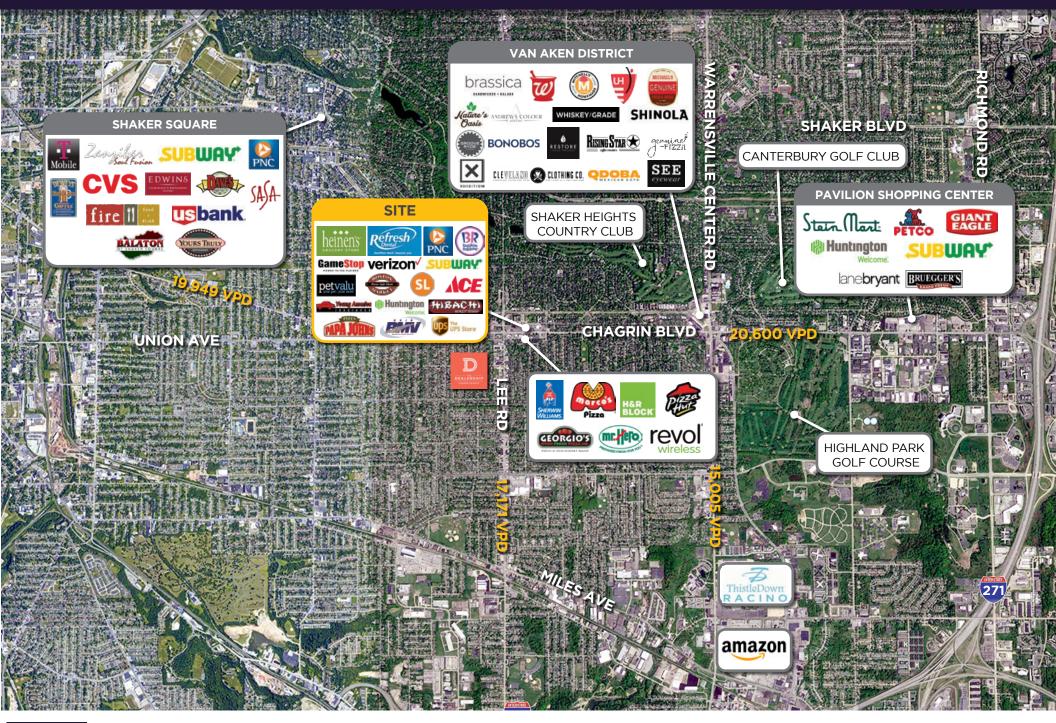

| 150        | Hibachi Express                                | 1,200          |
| 160        | Ohio BMV                                       | 1,575          |
| 140<br>150 | Premier Smiles Orthodontics<br>Hibachi Express | 4,435<br>1,200 |

| NO. | RETAILER                 | SF     |
|-----|--------------------------|--------|
| 170 | Young America Insurance  | 1,278  |
| 180 | Baskin Robbins           | 1,773  |
| 190 | Papa John's              | 1,668  |
| 200 | Dollar Tree              | 11,850 |
| 210 | Ace Hardware             | 12,100 |
| 220 | Huntington National Bank | 2,924  |
| 230 | PNC Bank                 | 3,500  |

#### SITE PLAN

PASSOV FOR MORE INFORMATION, CONTACT: 216.831.8100

COMMERCIAL BROKERAGE





FOR MORE INFORMATION, CONTACT: 216.831.8100

#### TRADE AERIAL



PASSOV real estate group COMMERCIAL BROKERAGE

#### FOR MORE INFORMATION, CONTACT: 216.831.8100



#### PASSOV FOR MORE INFORMATION, CONTACT: 216.831.8100

COMMERCIAL BROKERAGE