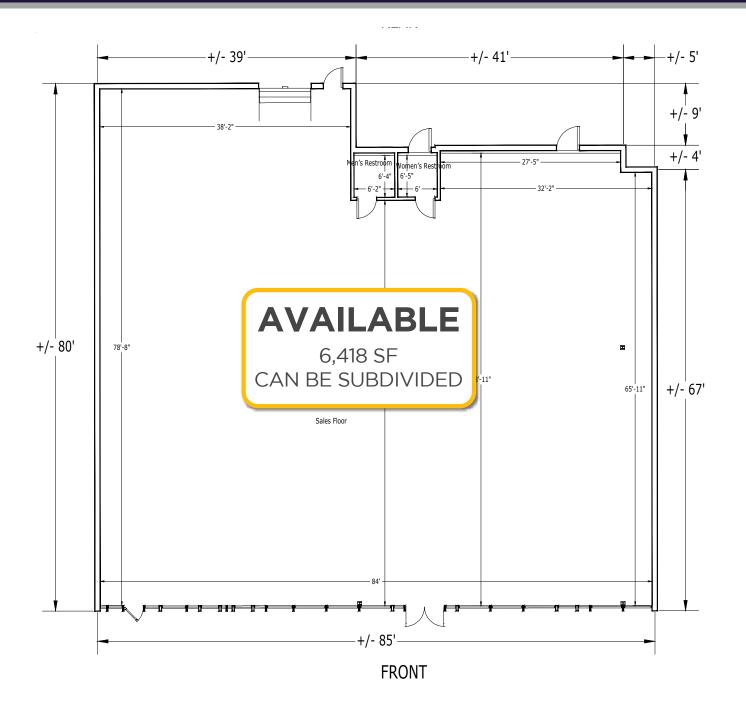

### **PROPERTY HIGHLIGHTS**

- 6,418 SF available in between Rainbow and Intro Clothing Store, space can be subdivided
- Located in the main retail corridor of Shaker Heights, which has undergone major renovations
- Nearby tenants include: Heinen's Grocery Store, Verizon, Subway, PNC, Boston Market, Salon Lofts, Huntington Bank, Rainbow, and Shaker Hardware

#### SITE PLAN

PASSOV FOR MORE INFORMATION, CONTACT: 216.831.8100

COMMERCIAL BROKERAGE

FOR MORE INFORMATION, CONTACT: 216.831.8100