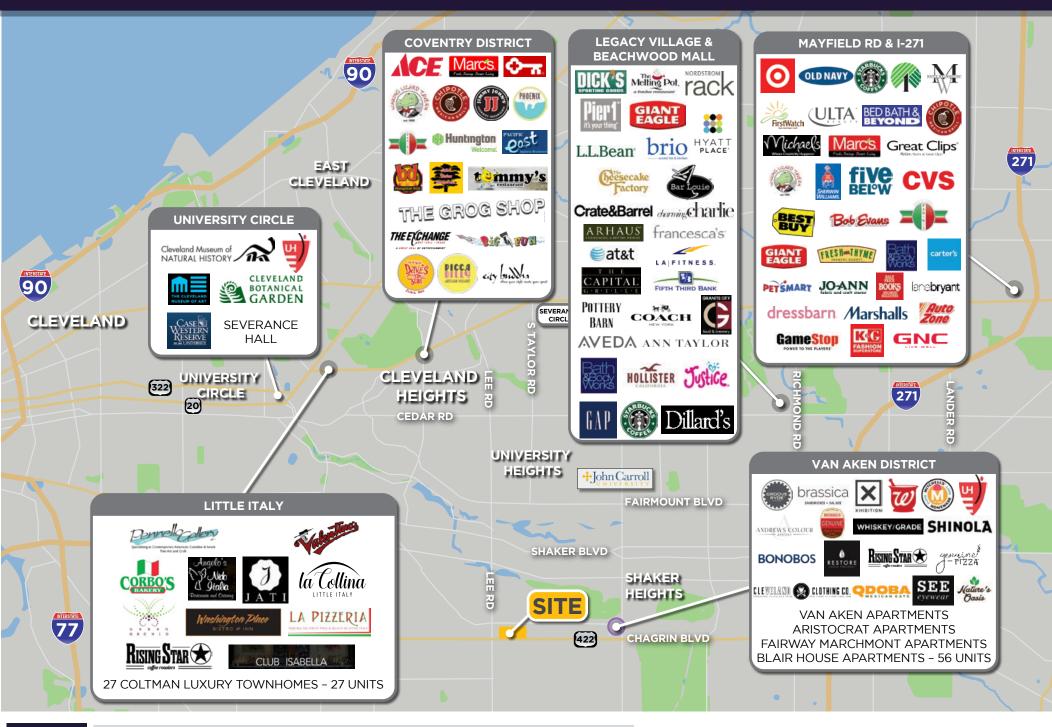

### **PROPERTY HIGHLIGHTS**

- 6,418 SF available in between Rainbow and Intro Clothing Store, space can be subdivided
- Located in the main retail corridor of Shaker Heights, which has undergone major renovations
- Nearby tenants include: Heinen's Grocery Store, Verizon, Subway, PNC, Boston Market, Salon Lofts, Huntington Bank, Rainbow, and Shaker Hardware

#### TRADE AERIAL

PASSOV real estate group COMMERCIAL BROKERAGE