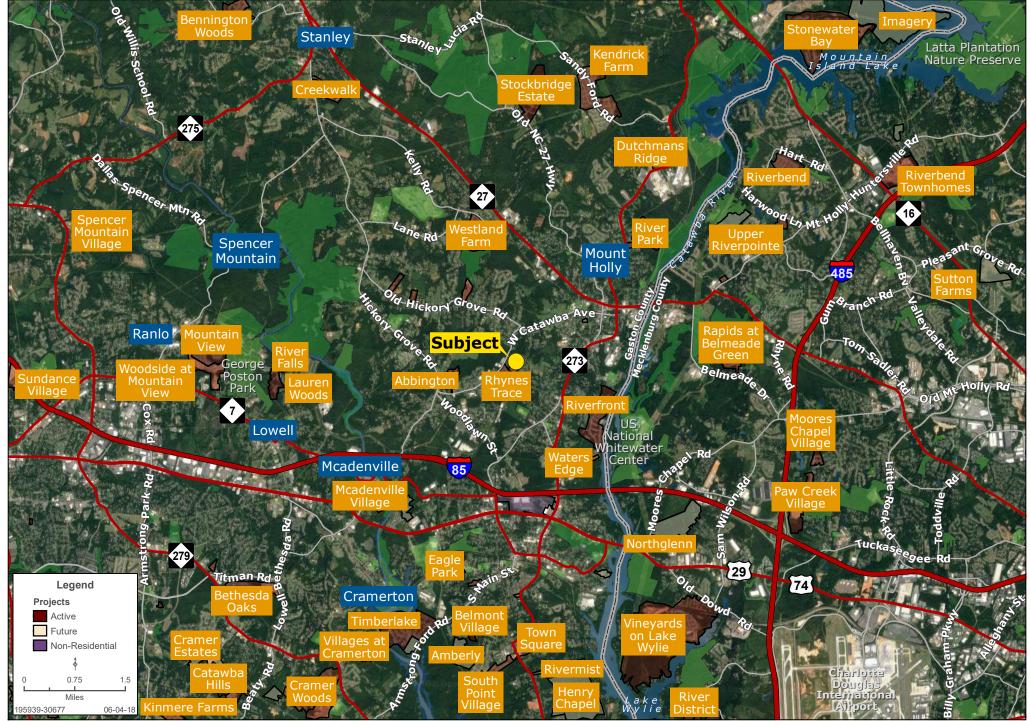

## **RHYNE ESTATES SURROUNDING DEVELOPMENT MAP**

Forde Britt | 704.351.3338 | www.landadvisors.com

While the Land Advisors® Organization makes every effort to provide accurate and complete information, there is no warranty, expressed or implied, as to the accuracy, reliability or completeness of furnished data. This information can not be reproduced in part or whole without prior written permission. © 2018 The Land Advisors Organization. All rights reserved.