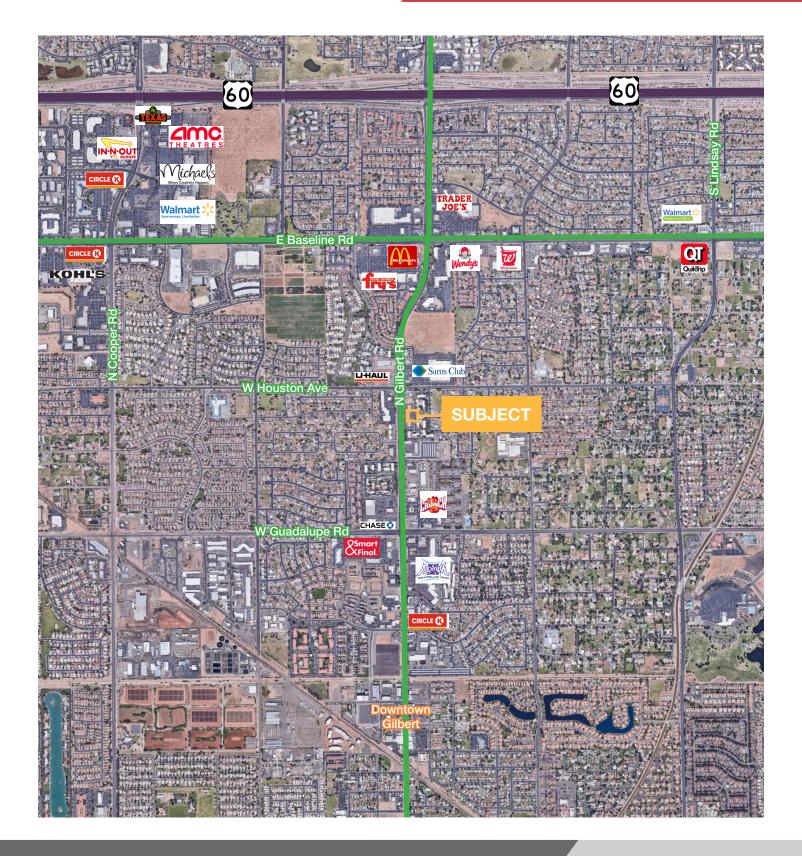

ied Gross | 480 SF    | Vacant       |
| 2nd Floor | 209-B   | \$12.00 SF/YR | Modified Gross | 480 SF    | Vacant       |
| 2nd Floor | 210-A   | \$15.00 SF/YR | Modified Gross | 490 SF    | Vacant       |
| 2nd Floor | 210-B   | \$12.00 SF/YR | Modified Gross | 480 SF    | Vacant       |
| 2nd Floor | 211-A   | \$15.00 SF/YR | Modified Gross | 400 SF    | Vacant       |
| 2nd Floor | 211-B   | \$12.00 SF/YR | Modified Gross | 400 SF    | Vacant       |
| 2nd Floor | 212-A   | \$15.00 SF/YR | Modified Gross | 490 SF    | Vacant       |
| 2nd Floor | 212-B   | \$12.00 SF/YR | Modified Gross | 480 SF    | Vacant       |
|           |         |               |                |           |              |



# Property Aerial

## Del Prado

 $\pm 400$  -  $\pm 1,876$  SF Retail/Office Suites