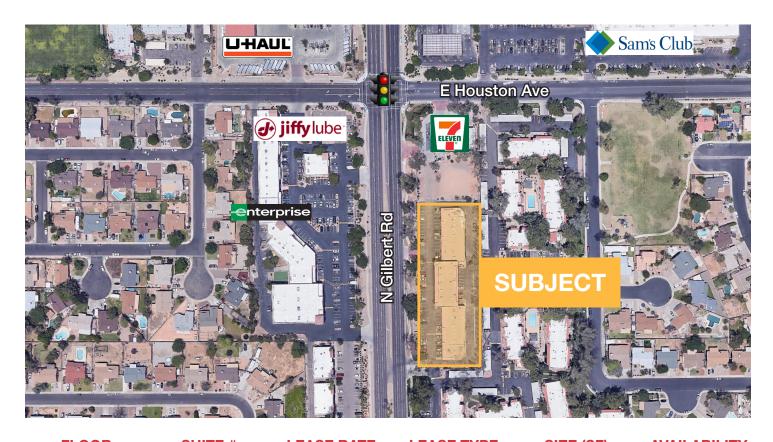

phics      | 1 Mile                 | 3 Miles  | 5 Miles  |  |  |  |
|-------------------|------------------------|----------|----------|--|--|--|
| Average Age:      | 34.4                   | 36.5     | 37.0     |  |  |  |
| Population:       | 16,696                 | 138,891  | 413,645  |  |  |  |
| Average HH Income | \$87,261               | \$89,421 | \$82,786 |  |  |  |
| Daytime Emp. Pop. | 5,989                  | 47,194   | 125,958  |  |  |  |
| Traffic Counts    | Vehicles Per Day (VPD) |          |          |  |  |  |
| N. 6              | 05.000                 |          |          |  |  |  |

N Gilbert Rd 35,899
E Guadalupe Rd 22,379

#### Matt Harper, CCIM

602 393 6604

matt.harper@naihorizon.com

## Available Spaces

### Del Prado

±400 - ±1,876 SF Retail/Office Suites



| FLOOR     | SUITE # | LEASE RATE    | LEASE TYPE     | SIZE (SF) | AVAILABILITY |
|-----------|---------|---------------|----------------|-----------|--------------|
| 1st Floor | 105/106 | \$18.00 SF/YR | Modified Gross | 1,876 SF  | Vacant       |
| 1st Floor | 107     | \$18.00 SF/YR | Modified Gross | 1,031 SF  | Vacant       |
| 1st Floor | 115     | \$18.00 SF/YR | Modified Gross | 1,100 SF  | Vacant       |
| 1st Floor | 117     | \$18.00 SF/YR | Modified Gross | 1,060 SF  | Vacant       |
| 2nd Floor | 209-A   | \$15.00 SF/YR | Modified Gross | 480 SF    | Vacant       |
| 2nd Floor | 209-B   | \$12.00 SF/YR | Modified Gross | 480 SF    | Vacant       |
| 2nd Floor | 210-A   | \$15.00 SF/YR | Modified Gross | 490 SF    | Vacant       |
| 2nd Floor | 210-B   | \$12.00 SF/YR | Mo