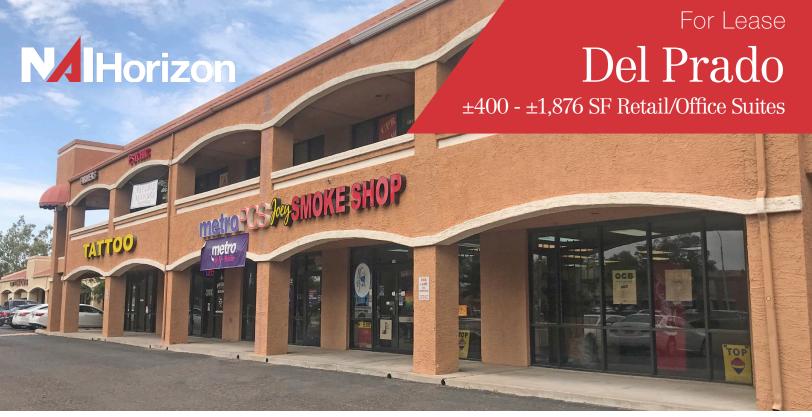

### 1111 N Gilbert Road

Gilbert, Arizona 85234

#### **Property Features**

- Suites from 400 SF and up
- Flexible suite sizes
- Aggressive Modified Gross Rents
- Under new management
- Improvements coming soon
- Monument signage
- Numerous amenities including restaurants, shopping and entertainment nearby

### Del Prado

±400 - ±1,876 SF Retail/Office Suites

| FLOOR     | SUITE # | LEASE RATE    | LEASE TYPE     | SIZE (SF) | AVAILABILITY |
|-----------|---------|---------------|----------------|-----------|--------------|
| 1st Floor | 105/106 | \$18.00 SF/YR | Modified Gross | 1,876 SF  | Vacant       |
| 1st Floor | 107     | \$18.00 SF/YR | Modified Gross | 1,031 SF  | Vacant       |
| 1st Floor | 115     | \$18.00 SF/YR | Modified Gross | 1,100 SF  | Vacant       |
| 1st Floor | 117     | \$18.00 SF/YR | Modified Gross | 1,060 SF  | Vacant       |
| 2nd Floor | 209-A   | \$15.00 SF/YR | Modified Gross | 480 SF    | Vacant       |
| 2nd Floor | 209-B   | \$12.00 SF/YR | Modified Gross | 480 SF    | Vacant       |
| 2nd Floor | 210-A   | \$15.00 SF/YR | Modified Gross | 490 SF    | Vacant       |
| 2nd Floor | 210-B   | \$12.00 SF/YR | Modified Gross | 480 SF    | Vacant       |
| 2nd Floor | 211-A   | \$15.00 SF/YR | Modified Gross | 400 SF    | Vacant       |
| 2nd Floor | 211-B   | \$12.00 SF/YR | Modified Gross | 400 SF    | Vacant       |
| 2nd Floor | 212-A   | \$15.00 SF/YR | Modified Gross | 490 SF    | Vacant       |
| 2nd Floor | 212-B   | \$12.00 SF/YR | Modified Gross | 480 SF    | Vacant       |
|           |         |               |                |           |              |

## Del Prado

 $\pm 400$  -  $\pm 1,876$  SF Retail/Office Suites