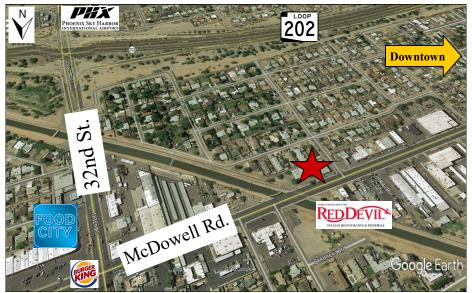

## 3013 E. McDowell Rd. Phx AZ

- Sale Price \$895,000
- High Profile Bldg / Great Visibility to McDowell Road
- Land Area: Approx 30,461 SF
- Close to I-10, SR51 Freeways & Sky Harbor Airport
- Great Building for a Wide Variety of Businesses
- Monument Signage
- Zoning C-2—City of Phx

Traffic Counts:

27,500 vpd McDowell Rd.

33,500 vpd 32nd Street

Average HH Income / Population

\$61,600 - 3 mile - 289,200

\$50,400 - 2 mile - 143,400

\$39,400 - 1 mile - 28,400