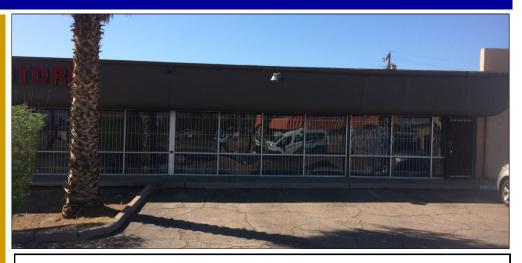

## 3013 E. McDowell Rd. Phx AZ

- Sale Price \$895,000
- High Profile Bldg / Great Visibility to McDowell Road
- Land Area: Approx 30,461 SF
- Close to I-10, SR51 Freeways & Sky Harbor Airport
- Great Building for a Wide Variety of Businesses
- Monument Signage
- Zoning C-2—City of Phx