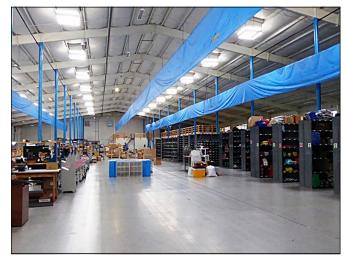

## FOR SALE OR LEASE 230 WESTEC DRIVE Westmoreland Technology Park I Mount Pleasant, Pennsylvania 15666

- 45,000 SF state-of-the-art warehouse industrial building for lease or for sale
- + ±40,901 SF warehouse space
- + ±4,099 SF office space
- + 9.22 acres
- Pre-engineered acreage will accommodate expansion of up to 70,000 SF
- + 22' to 28' ceiling heights
- + 30 4x4 highly reflective skylights in the warehouse
- Three 8x10 dock high doors with levelers, seals and dock lights and one 14x14 drive-in door with dock lights
- + Parcel ID 47-05-00-0-056
- Floor load exceeds 400 PSF
- + Abundant parking in both front and rear

- Great location within a few miles from both UPS and FedEx hubs
- Fluorescent lighting with motion detectors in all areas
- Efficient lighting system; type T8 bulbs in office and type T5 bulbs in warehouse
- → R-30 insulated building
- + Highly efficient hydronic floor radiation heating system
- → AirMax ventilation system
- → 1200 amp 277/480 volt 3 phase with step-down transformers
- Pertinent property information is available if a Confidentiality Agreement is signed by the prospective buyer and broker
- FOR LEASE AT \$7/SF, NNN
- + FOR SALE AT \$2,900,000