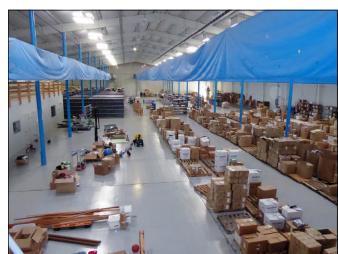

## FOR SALE OR LEASE 230 WESTEC DRIVE Westmoreland Technology Park I Mount Pleasant, Pennsylvania 15666

- 45,000 SF state-of-the-art warehouse industrial building for lease or for sale
- + ±40,901 SF warehouse space
- + ±4,099 SF office space
- + 9.22 acres
- Pre-engineered acreage will accommodate expansion of up to 70,000 SF
- + 22' to 28' ceiling heights
- + 30 4x4 highly reflective skylights in the warehouse
- Three 8x10 dock high doors with levelers, seals and dock lights and one 14x14 drive-in door with dock lights
- + Parcel ID 47-05-00-0-056
- Floor load exceeds 400 PSF
- + Abundant parking in both front and rear

- Great location within a few miles from both UPS and FedEx hubs
- Fluorescent lighting with motion detectors in all areas
- Efficient lighting system; type T8 bulbs in office and type T5 bulbs in warehouse
- → R-30 insulated building
- + Highly efficient hydronic floor radiation heating system
- → AirMax ventilation system
- → 1200 amp 277/480 volt 3 phase with step-down transformers
- Pertinent property information is available if a Confidentiality Agreement is signed by the prospective buyer and broker
- FOR LEASE AT \$7/SF, NNN
- + FOR SALE AT \$2,900,000