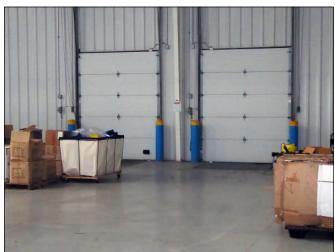

## FOR SALE OR LEASE 230 WESTEC DRIVE Westmoreland Technology Park I Mount Pleasant, Pennsylvania 15666

- 45,000 SF state-of-the-art warehouse industrial building for lease or for sale
- + ±40,901 SF warehouse space
- + ±4,099 SF office space
- + 9.22 acres
- Pre-engineered acreage will accommodate expansion of up to 70,000 SF
- + 22' to 28' ceiling heights
- + 30 4x4 highly reflective skylights in the warehouse
- Three 8x10 dock high doors with levelers, seals and dock lights and one 14x14 drive-in door with dock lights
- + Parcel ID 47-05-00-0-056
- Floor load exceeds 400 PSF
- + Abundant parking in both front and rear