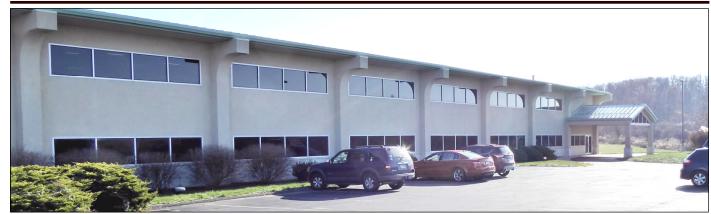

## FOR SALE OR LEASE 230 WESTEC DRIVE Westmoreland Technology Park I Mount Pleasant, Pennsylvania 15666

- 45,000 SF state-of-the-art warehouse industrial building for lease or for sale
- + ±40,901 SF warehouse space
- + ±4,099 SF office space
- + 9.22 acres
- Pre-engineered acreage will accommodate expansion of up to 70,000 SF
- + 22' to 28' ceiling heights
- + 30 4x4 highly reflective skylights in the warehouse
- Three 8x10 dock high doors with levelers, seals and dock lights and one 14x14 drive-in door with dock lights
- + Parcel ID 47-05-00-0-056
- Floor load exceeds 400 PSF
- + Abundant parking in both front and rear