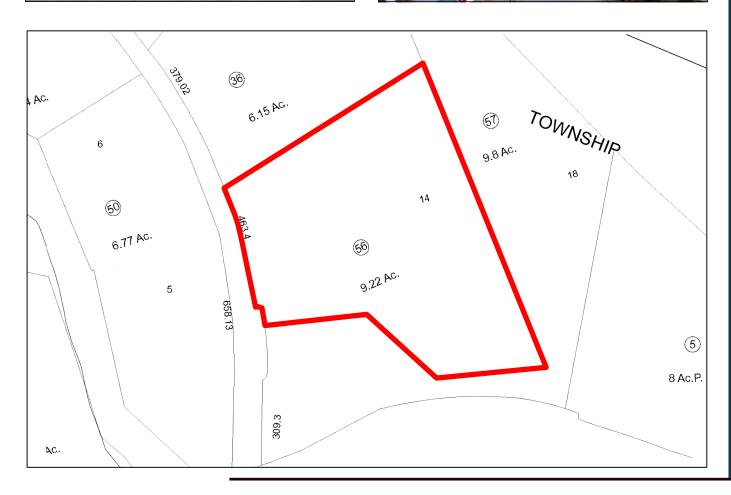

## FOR SALE OR LEASE 230 WESTEC DRIVE Westmoreland Technology Park I Mount Pleasant, Pennsylvania 15666

- 45,000 SF state-of-the-art warehouse industrial building for lease or for sale
- + ±40,901 SF warehouse space
- + ±4,099 SF office space
- + 9.22 acres
- Pre-engineered acreage will accommodate expansion of up to 70,000 SF
- + 22' to 28' ceiling heights
- + 30 4x4 highly reflective skylights in the warehouse
- Three 8x10 dock high doors with levelers, seals and dock lights and one 14x14 drive-in door with dock lights
- + Parcel ID 47-05-00-0-056
- Floor load exceeds 400 PSF
- + Abundant parking in both front and rear