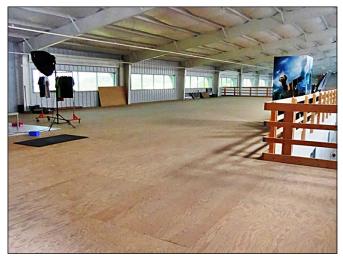

## FOR SALE OR LEASE 230 WESTEC DRIVE Westmoreland Technology Park I Mount Pleasant, Pennsylvania 15666

- 45,000 SF state-of-the-art warehouse industrial building for lease or for sale
- + ±40,901 SF warehouse space
- + ±4,099 SF office space
- + 9.22 acres
- Pre-engineered acreage will accommodate expansion of up to 70,000 SF
- + 22' to 28' ceiling heights
- + 30 4x4 highly reflective skylights in the warehouse
- Three 8x10 dock high doors with levelers, seals and dock lights and one 14x14 drive-in door with dock lights
- + Parcel ID 47-05-00-0-056
- Floor load exceeds 400 PSF
- + Abundant parking in both front and rear

- Great location within a few miles from both UPS and FedEx hubs
- Fluorescent lighting with motion detectors in all areas
- Efficient lighting system; type T8 bulbs in office and type T5 bulbs in warehouse
- → R-30 insulated building
- + Highly efficient hydronic floor radiation heating system
- → AirMax ventilation system
- → 1200 amp 277/480 volt 3 phase with step-down transformers
- Pertinent property information is available if a Confidentiality Agreement is signed by the prospective buyer and broker
- FOR LEASE AT \$7/SF, NNN
- + FOR SALE AT \$2,900,000