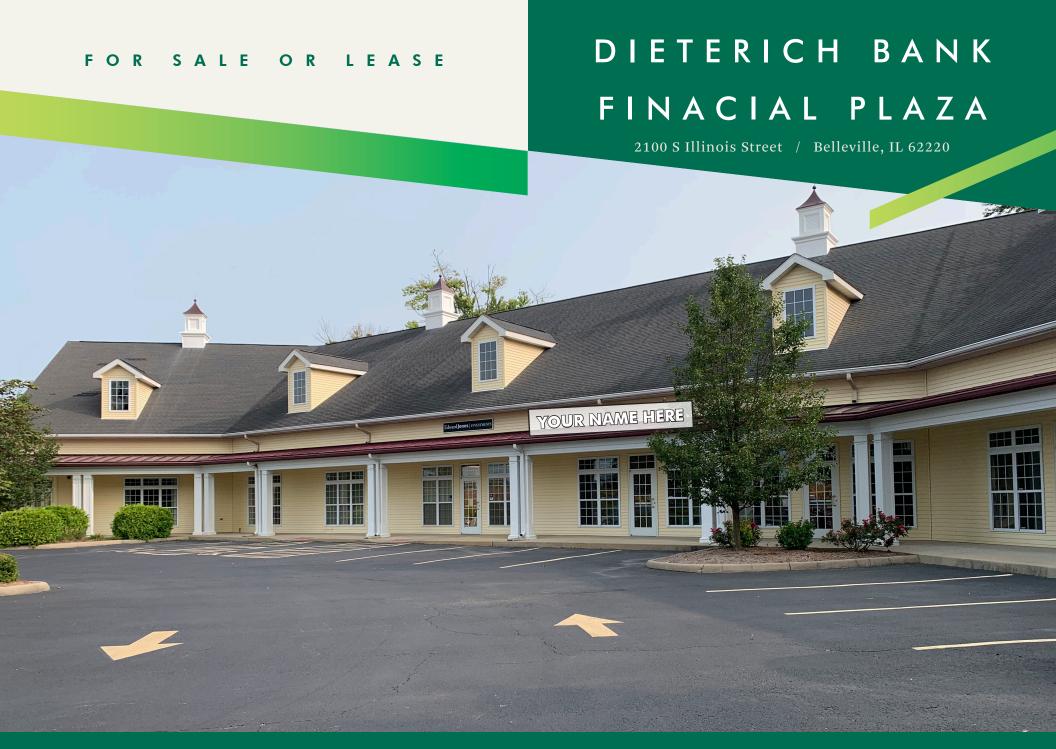

### PROPERTY INFORMATION

### SITE PLAN

ROUTE

ILLINOIS

- + 12,000 SF office building available for sale
- +1,375-4,300 SF available for lease
- + Building and monument signage opportunity
- + Centrally located between Millstadt, Smithton, Freeburg, Shiloh, and Fairview Heights

- + Minutes from downtown Belleville
- + 14,000 vehicles per day
- +Lease Rate: \$9.00/SF, NNN
- + Sale Price: \$1,400,000