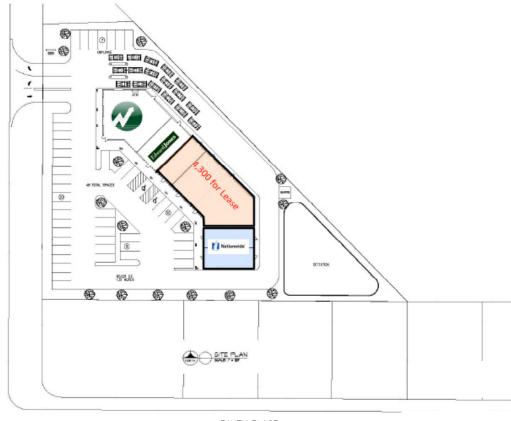

### SITE PLAN

ROUTE

ILLINOIS

- + 12,000 SF office building available for sale
- +1,375-4,300 SF available for lease
- + Building and monument signage opportunity
- + Centrally located between Millstadt, Smithton, Freeburg, Shiloh, and Fairview Heights

- + Minutes from downtown Belleville
- + 14,000 vehicles per day
- +Lease Rate: \$9.00/SF, NNN
- + Sale Price: \$1,400,000