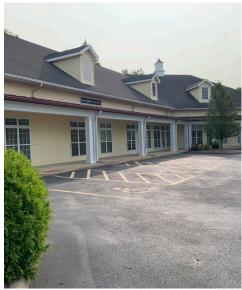

## PROPERTY PHOTOS

### SITE PLAN

ROUTE

ILLINOIS

- + 12,000 SF office building available for sale
- +1,375-4,300 SF available for lease
- + Building and monument signage opportunity
- + Centrally located between Millstadt, Smithton, Freeburg, Shiloh, and Fairview Heights

- + Minutes from downtown Belleville
- + 14,000 vehicles per day
- +Lease Rate: \$9.00/SF, NNN
- + Sale Price: \$1,400,000