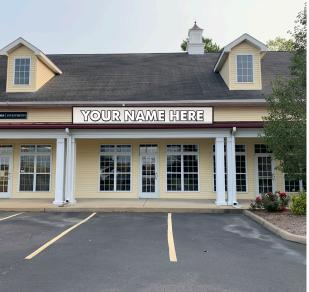

## PROPERTY PHOTOS













### PROPERTY INFORMATION

### SITE PLAN

ROUTE

ILLINOIS

- + 12,000 SF office building available for sale
- +1,375-4,300 SF available for lease
- + Building and monument signage opportunity
- + Centrally located between Millstadt, Smithton, Freeburg, Shiloh, and Fairview Heights

- + Minutes from downtown Belleville
- + 14,000 vehicles per day
- +Lease Rate: \$9.00/SF, NNN
- + Sale Price: \$1,400,000

# MAP





FAHEY PLACE

#### PLEASE CONTACT:

AMY POWELL

Associate +1 314 655 6034 amy.powell@cbre.com CBRE, INC.

190 Carondelet Plaza Suite 1400

St. Louis, MO 63105

© 2019 CBRE, Inc. All rights reserved. This information has been obtained from sources believed reliable, but has not been verified for accuracy or completeness. You should conduct a careful, independent investigat