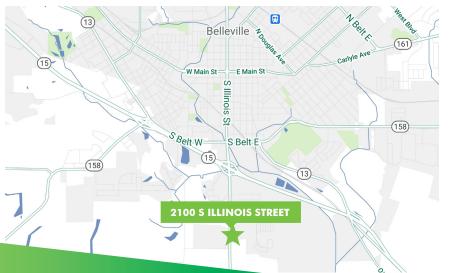

## PROPERTY PHOTOS













### PROPERTY INFORMATION

### SITE PLAN

ROUTE

ILLINOIS

- + 12,000 SF office building available for sale
- +1,375-4,300 SF available for lease
- + Building and monument signage opportunity
- + Centrally located between Millstadt, Smithton, Freeburg, Shiloh, and Fairview Heights

- + Minutes from downtown Belleville
- + 14,000 vehicles per day
- +Lease Rate: \$9.00/SF, NNN
- + Sale Price: \$1,400,000

# MAP





FAHEY PLACE

#### PLEASE CONTACT:

AMY POWELL

Associate +1 314 655 6034 amy.powell@cbre.com CBRE, INC.

190 Carondelet Plaza Suite 1400

St. Louis, MO 63105

© 2019 CBRE, Inc. All rights reserved. This information has been obtained from sources believed reliable, but has not been verified for accuracy or completeness. You should conduct a careful, independent investigation of the property and verify all information. Any reliance on this information is solely at your own risk. CBRE and the CBRE logo are service marks of CBRE, Inc. All other marks displayed on this document are the property of their respective owners, and the use of such logos does not imply any affiliation with or endorsement of CBRE. Photos herein are the property of their respective owners. Use of these images withou