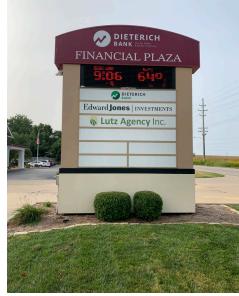

## PROPERTY PHOTOS













### PROPERTY INFORMATION

### SITE PLAN

ROUTE

ILLINOIS

- + 12,000 SF office building available for sale
- +1,375-4,300 SF available for lease
- + Building and monument signage opportunity
- + Centrally located between Millstadt, Smithton, Freeburg, Shiloh, and Fairview Heights

- + Minutes from downtown Belleville
- + 14,000 vehicles per day
- +Lease Rate: \$9.00/SF, NNN
- + Sale Price: \$1,400,000

# MAP





FAHEY PLACE

#### PLEASE CONTACT:

AMY POWELL

Associate +1 314 655 6034 amy.powell@cbre.com CBRE, INC.

190 Carondelet Plaza Suite 1400

St. Louis, MO 63105

© 2019 CBRE, Inc. All rights reserved. This information has been obtained from sources believed reliable, but has not been verified for accuracy or completeness. You should conduct a careful, independent investigatio