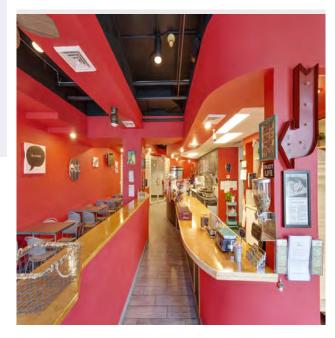

The property offers on-site state-of-the-art conference facility, on-site cafe and fitness center with lockers and showers, and on-site property management office. Capital improvements include new exterior paint, complete elevator modernization, and renovated common areas, cafe, conference room and fitness center.

### Property Highlights

- Conveniently located on Commercial Boulevard between I-95 and the Florida Turnpike
- State of the art conference facility
- On-site Fitness Center with lockers and showers
- New on-site Cafe with indoor and outdoor seating
- On-site Property Management
- Fiber optics connectivity with AT&T and Comcast available
- Electric car charging stations