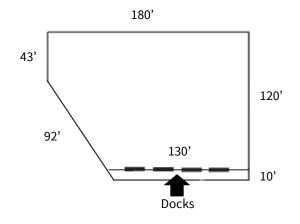

#### Warehouse Building 1

- 19,675 s.f.
- 17' 22' clear height
- Motion T-8 Lighting
- Four (4) docks
- 125 Amps/ 240 Volts/ Single Phase