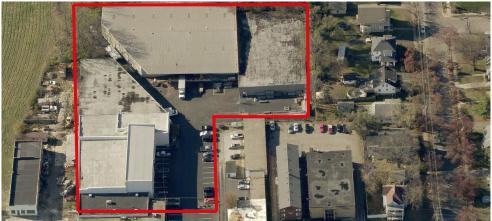

### **Property Highlights**

- 63,596 total s.f.
- 2.297 acres
- Fully fenced
- Outside storage
- Zoned I-1
- Asking price: \$1,400,000

#### Main Building

- 31,321 s.f.
- 7,336 s.f. office
- 15' 20' clear height
- Motion T-8 lighting
- Three (3) drive-ins
- Infrared heat
- 600 Amps/ 250 Volts / 3 Phase

#### Warehouse Building 1

- 19,675 s.f.
- 17' 22' clear height
- Motion T-8 Lighting
- Four (4) docks
- 125 Amps/ 240 Volts/ Single Phase

#### Warehouse Building 2

- 12,600 s.f.
- 16' clear height
- Motion T-8 Lighting
- Two (2) drive-ins
- 100 Amps/ 240 Volts/ Single Phase

For more information, contact:

**Tom Fairhurst** +1 513 297 2511 tom.fairhurst@am.jll.com **Todd Pease** +1 513 297 2506