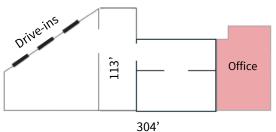

#### Main Building

- 31,321 s.f.
- 7,336 s.f. office
- 15' 20' clear height
- Motion T-8 lighting
- Three (3) drive-ins
- Infrared heat
- 600 Amps/ 250 Volts / 3 Phase