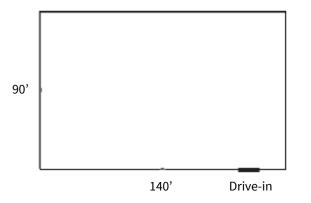

#### Warehouse Building 2

- 12,600 s.f.
- 16' clear height
- Motion T-8 Lighting
- Two (2) drive-ins
- 100 Amps/ 240 Volts/ Single Phase

For more information, contact:

**Tom Fairhurst** +1 513 297 2511 tom.fairhurst@am.jll.com **Todd Pease** +1 513 297 2506