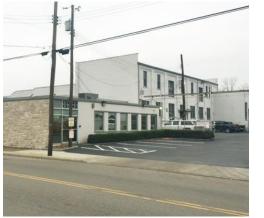

#### Main Building

- 31,321 s.f.
- 7,336 s.f. office
- 15' 20' clear height
- Motion T-8 lighting
- Three (3) drive-ins
- Infrared heat
- 600 Amps/ 250 Volts / 3 Phase