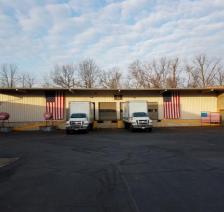

#### Warehouse Building 1

- 19,675 s.f.
- 17' 22' clear height
- Motion T-8 Lighting
- Four (4) docks
- 125 Amps/ 240 Volts/ Single Phase