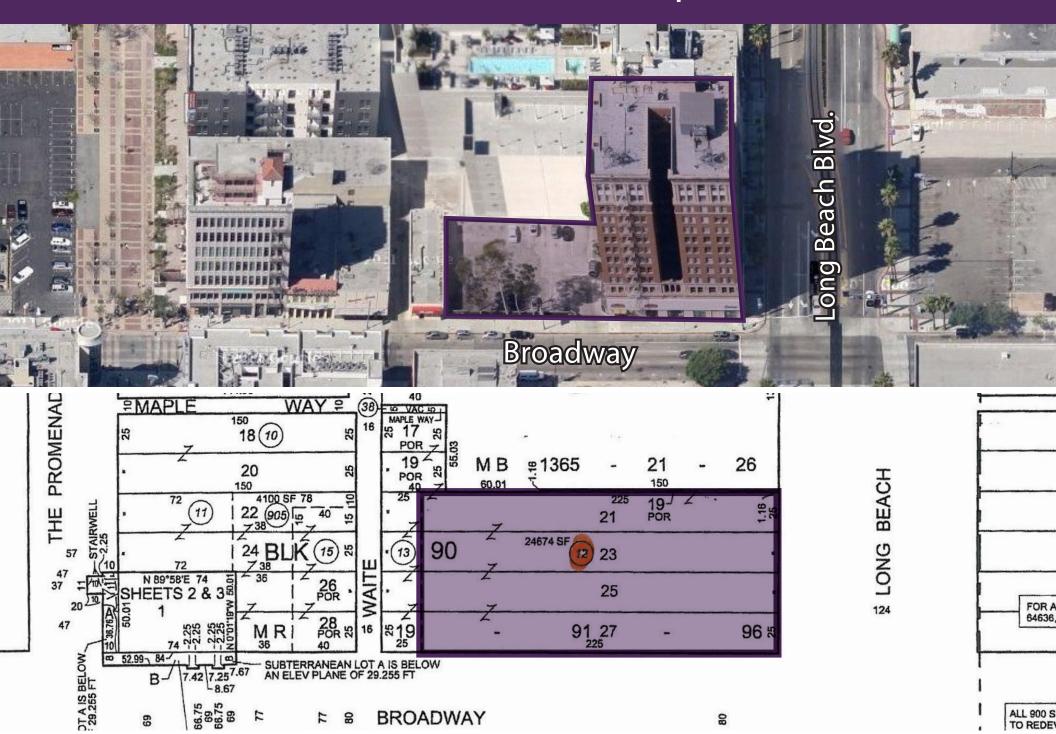

## Aerial & Parcel Map

# 235 EAST BROADWAY Long Beach, CA 90802

Available: 324 - 2,559 SF

Lease Rate: \$1.17 - \$1.60 MG

Building Size: 24,779 SF

Building Size: 106,754 SF

Year Built: 1923

Zoning: LBPD30

APN: 7280-019-012