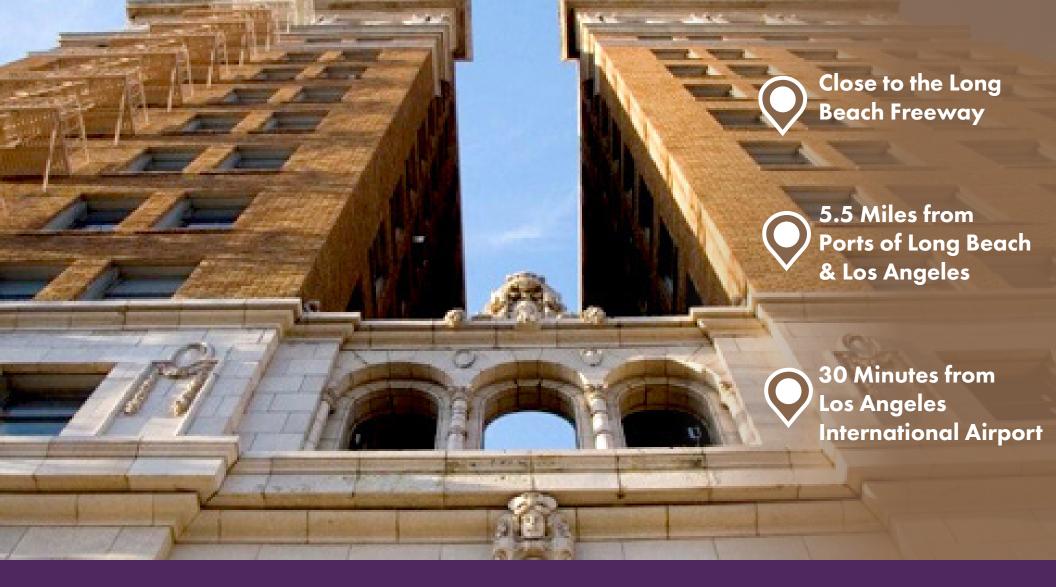

# 235 EAST BROADWAY Long Beach, CA 90802

Available: 324 - 2,559 SF

Lease Rate: \$1.17 - \$1.60 MG

Building Size: 24,779 SF

Building Size: 106,754 SF

Year Built: 1923

Zoning: LBPD30

APN: 7280-019-012

#### **FEATURES:**

- Marble Entry
- Best Downtown Rates
- Cafè on Site
- 10 Foot Ceilings in some Suites
- Adjacent to Metro Rail (1st Street Station)
- Walk to Restaurants, Shops & Entertainment

Excellent spaces in Downtown Long Beach. This historic building is located on the corner of Long Beach Boulevard and Broadway.