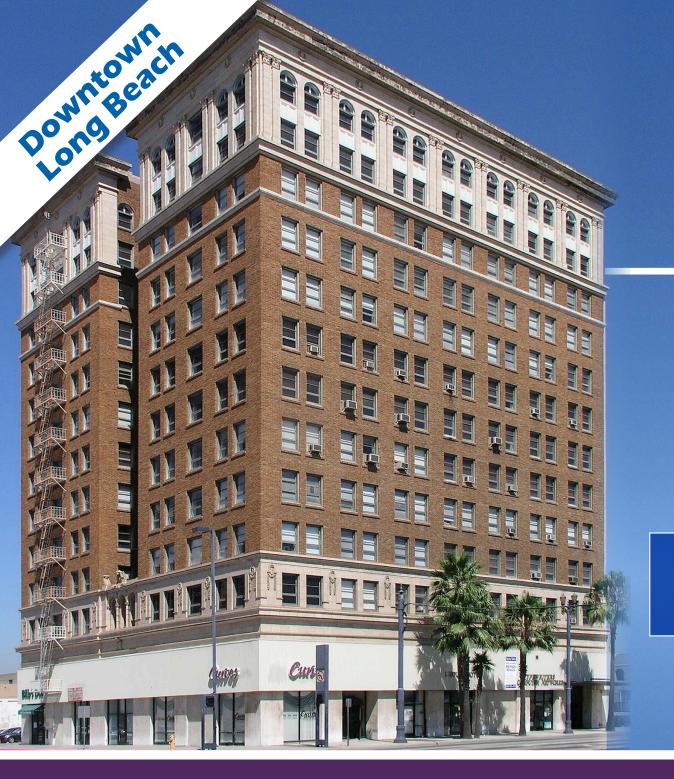

# 235 E. BROADWAY

# PACIFIC TOWER FOR LEASE

# 235 EAST BROADWAY Long Beach, CA 90802

Available: 324 - 2,559 SF

Lease Rate: \$1.17 - \$1.60 MG

Building Size: 24,779 SF

Building Size: 106,754 SF

Year Built: 1923

Zoning: LBPD30

APN: 7280-019-012

#### **FEATURES:**

- Marble Entry
- Best Downtown Rates
- Cafè on Site
- 10 Foot Ceilings in some Suites
- Adjacent to Metro Rail (1st Street Station)
- Walk to Restaurants, Shops & Entertainment

Excellent spaces in Downtown Long Beach. This historic building is located on the corner of Long Beach Boulevard and Broadway.