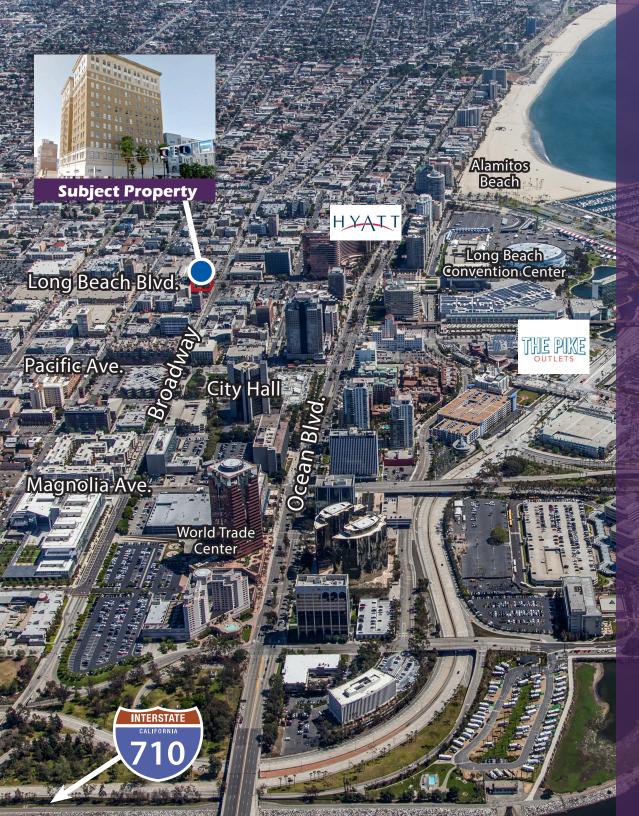

## Aerial & Parcel Map

# 235 EAST BROADWAY Long Beach, CA 90802

Available: 324 - 2,559 SF

Lease Rate: \$1.17 - \$1.60 MG

Building Size: 24,779 SF

Building Size: 106,754 SF

Year Built: 1923

Zoning: LBPD30

APN: 7280-019-012