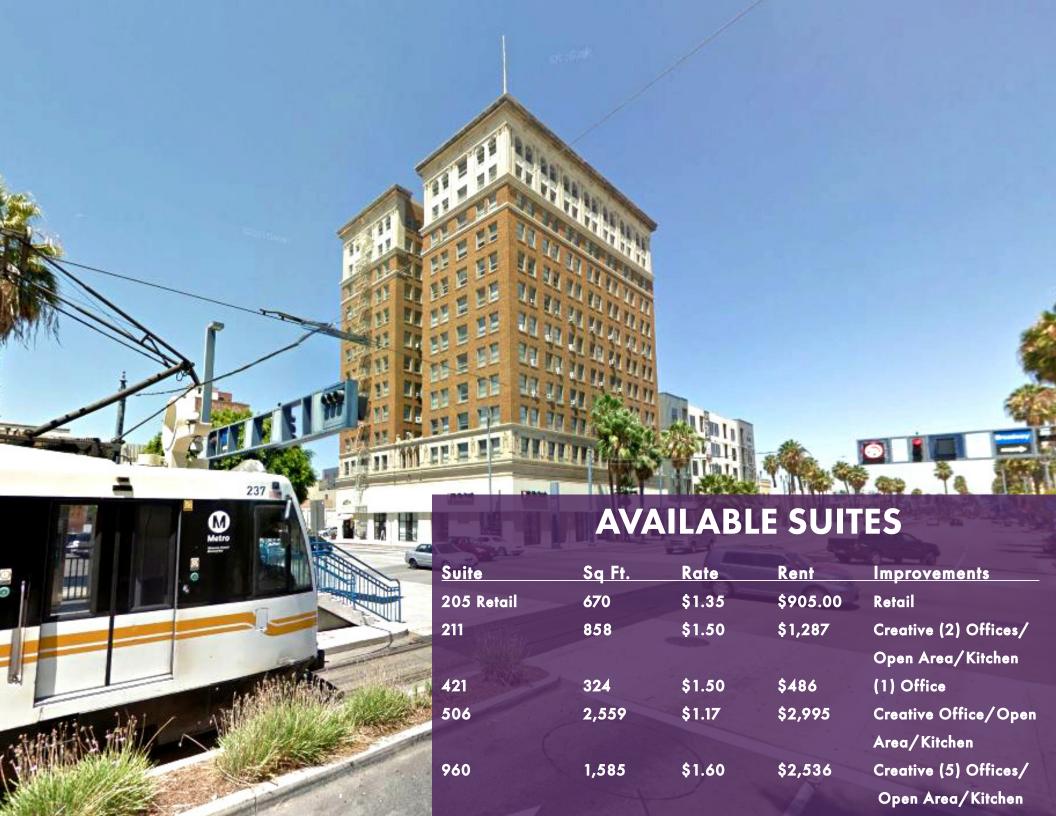

# 235 EAST BROADWAY Long Beach, CA 90802

Available: 324 - 2,559 SF

Lease Rate: \$1.17 - \$1.60 MG

Building Size: 24,779 SF

Building Size: 106,754 SF

Year Built: 1923

Zoning: LBPD30

APN: 7280-019-012

#### **FEATURES:**

- Marble Entry
- Best Downtown Rates
- Cafè on Site
- 10 Foot Ceilings in some Suites
- Adjacent to Metro Rail (1st Street Station)
- Walk to Restaurants, Shops & Entertainment

Excellent spaces in Downtown Long Beach. This historic building is located on the corner of Long Beach Boulevard and Broadway.