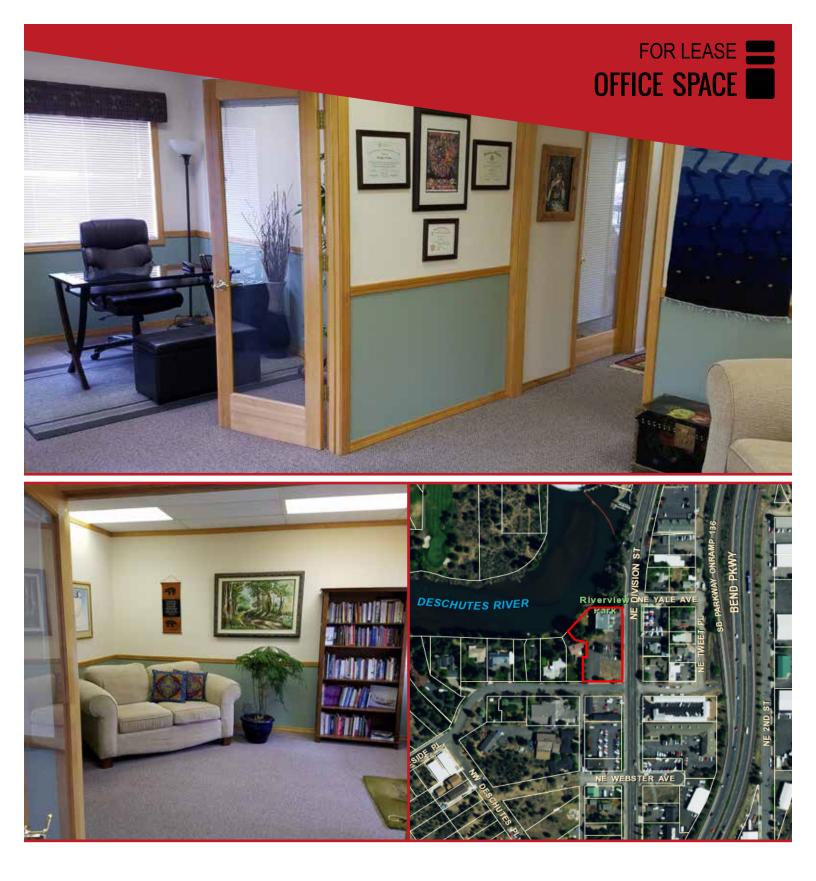

## WATERSIDE BUILDING

2445 NE Division Street | Bend OR

Desirable small professional office space with amazing, peaceful Deschutes River views. Street level, easy access to parkway & 3rd Street.

Contact listing broker Dan Steelhammer for more information and showing instructions.

## Lease Rate: \$1.35/SF/Mo NNN

- Suite 200: 931 +/- SF, Available Now
- Suite 202: 849 +/- SF, Available Soon
- Estimated NNN: \$0.53/SF/Mo (includes utilities)
- Tenant pays for phone & internet