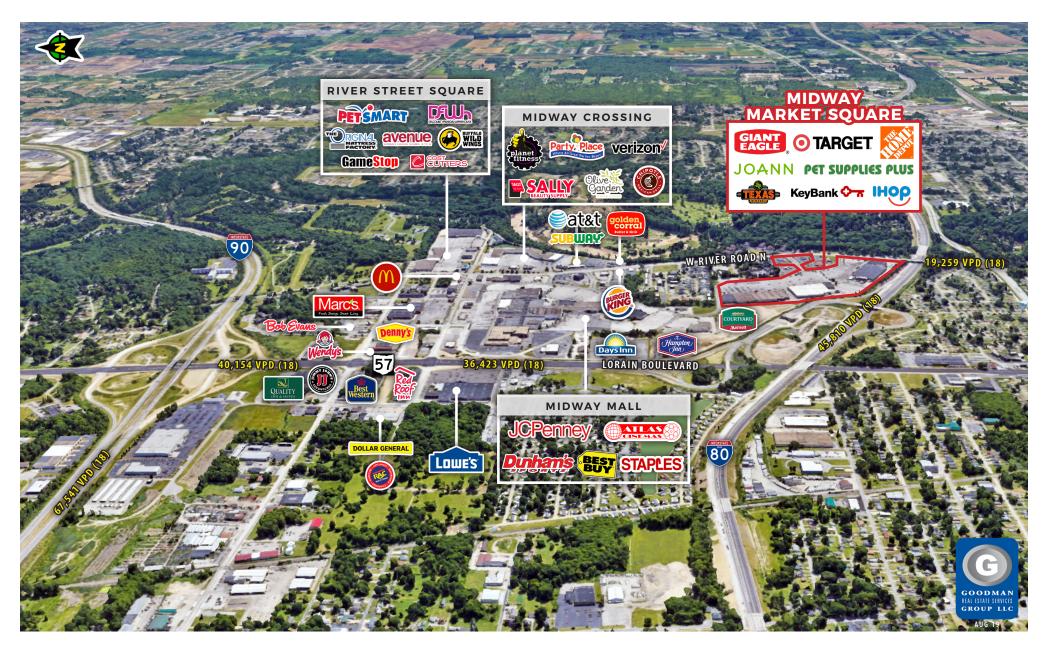

### HIGHLIGHTS

- Midway Market Square is Elyria, Ohio's dominant retail power center and sits adjacent to the Midway Mall on West River Road
- Anchored by Target, Giant Eagle, The Home Depot, JOANN, and Altitude Trampoline Park
- Neighboring businesses include Courtyard by Marriott, Hampton Inn, Texas Roadhouse, IHOP, Key Bank, Elyria Public Library, and Saint John Church
- This is the ideal location for retailers and businesses looking to join a market dominant shopping center in a densely populated community boasting average annual incomes in excess of \$51,000
- AVAILABLE: 48,265 square feet