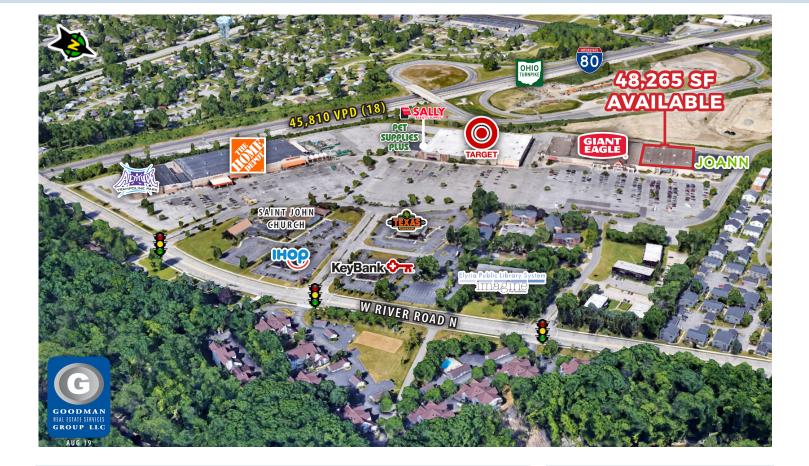

### HIGHLIGHTS

- Midway Market Square is Elyria, Ohio's dominant retail power center and sits adjacent to the Midway Mall on West River Road
- Anchored by Target, Giant Eagle, The Home Depot, JOANN, and Altitude Trampoline Park
- Neighboring businesses include Courtyard by Marriott, Hampton Inn, Texas Roadhouse, IHOP, Key Bank, Elyria Public Library, and Saint John Church
- This is the ideal location for retailers and businesses looking to join a market dominant shopping center in a densely populated community boasting average annual incomes in excess of \$51,000
- AVAILABLE: 48,265 square feet