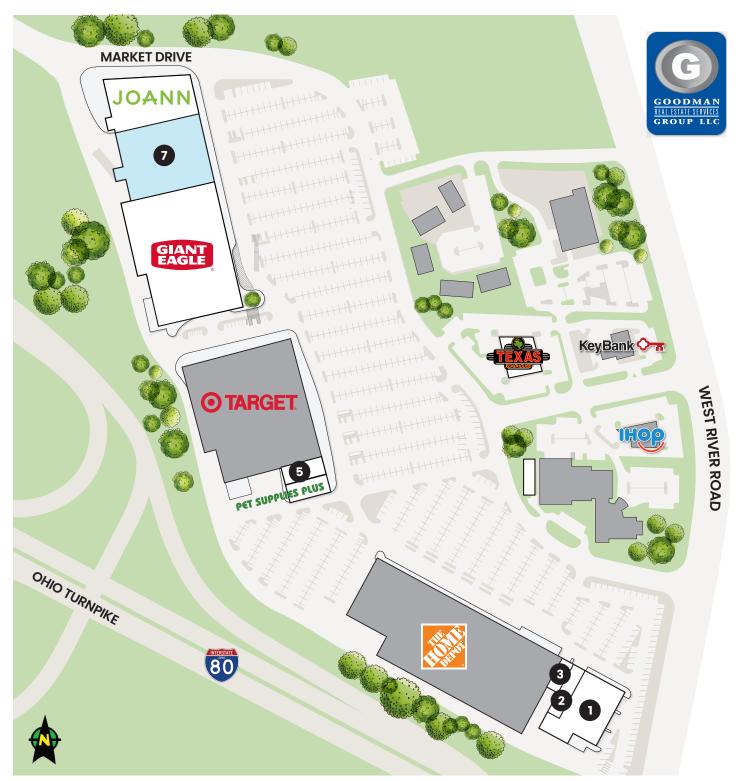

# MIDWAY MARKET SQUARE

1180 West River Road N Elyria, Ohio

| KEY  | Available         | Negotiating Lease   Owned by others |
|------|-------------------|-------------------------------------|
| Unit | Tenant            | Size (Sq. Ft.)                      |
| 1    | Altitude          | 25,023                              |
| 2    | Ross Medical      | 7,500                               |
| 3    | Jamie's Carpet    | 4,200                               |
| 4    | Pet Supplies Plus | 9,000                               |
| 5    | Sally Beauty      | 3,000                               |
| 6    | Giant Eagle       | 95,440                              |
| 7    | Available         | 48,265                              |
| 8    | Jo-Ann Fabrics    | 25,594                              |
| 9    | Texas Roadhouse   | 6,772                               |