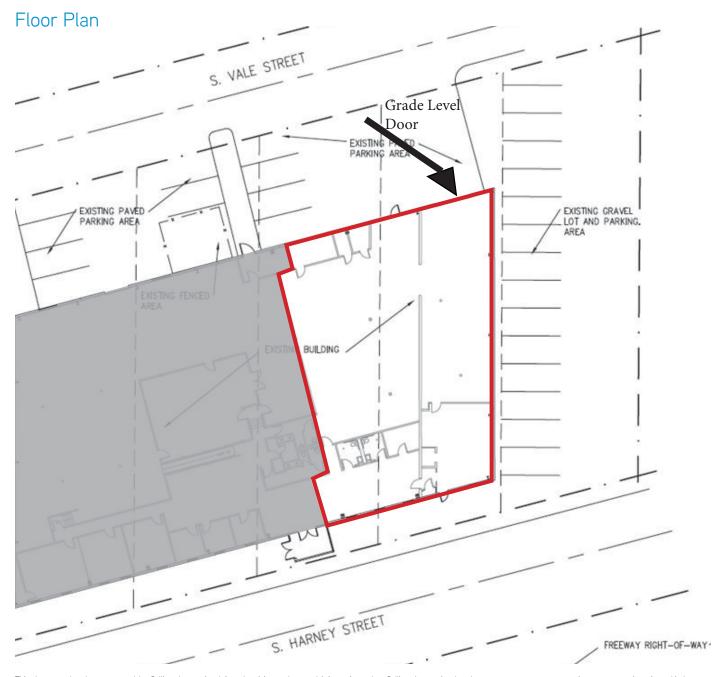

## **FEATURES**

- > ± 5,760 total square feet for lease
- > ± 1,463 square feet of office
- > Office HVAC served
- > 1 grade level door
- > 14' clear height
- > Ample power
- > Off street parking
- > \$0.80 per square foot blended, NNN
- > Est. NNN \$0.20 per square foot
- > Ready for occupancy May 1, 2014