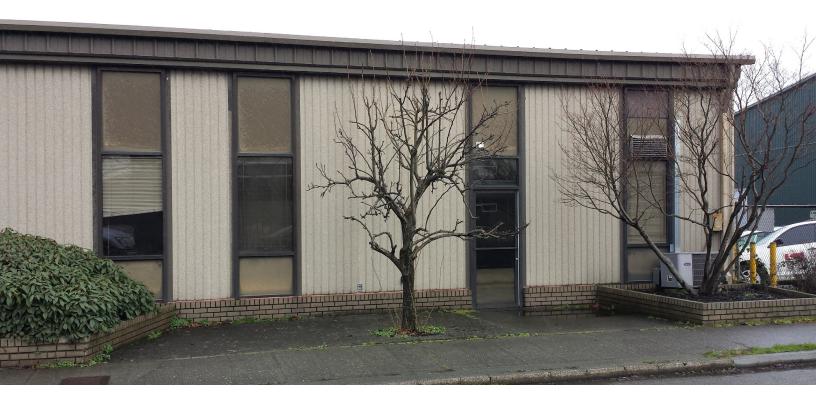

## 940 S Harney Street Building

940 S HARNEY STREET, SEATTLE, WA 98108

## **FEATURES**

- > ± 5,760 total square feet for lease
- > ± 1,463 square feet of office
- > Office HVAC served
- > 1 grade level door
- > 14' clear height
- > Ample power
- > Off street parking
- > \$0.80 per square foot blended, NNN
- > Est. NNN \$0.20 per square foot
- > Ready for occupancy May 1, 2014