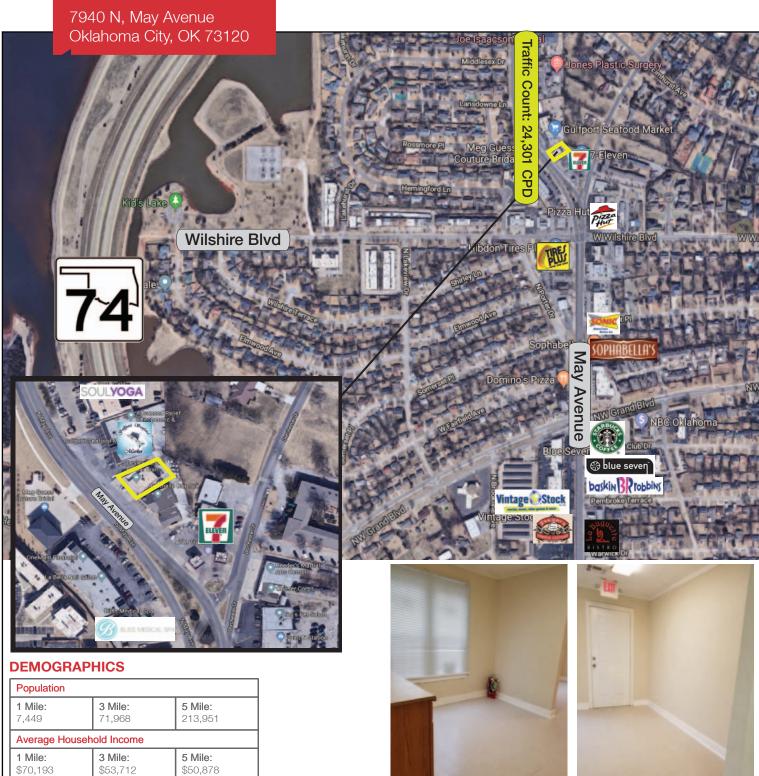

# 7940 N. May Avenue

Oklahoma City, Oklahoma 73120

#### **LOCATION HIGHLIGHTS**

- Located on May Avenue between Britton Avenue & Wilshire Avenue
- Sign on building facing May Avenue
- Easy access to HWY 74 and Kilpatrick Turnpike

| TOTAL SF  | 2,423 SF MOL                  |  |
|-----------|-------------------------------|--|
| VACANT SF | 1,200 SF MOL                  |  |
| ZONING    | C-3                           |  |
| BUILT     | 1939 Renovated in 1974 & 2015 |  |

## Adrian Lillard

Adrian's Cell: 1 405 227 8511 adrian@naisullivangroup.com

4045 N.W. 64th Street, Suite 340 Oklahoma City, Oklahoma 73116

Office: 1 405 840 0600 Fax: 1 405 840 0610

| 1 optication             |                         |                         |
|--------------------------|-------------------------|-------------------------|
| <b>1 Mile:</b> 7,449     | <b>3 Mile:</b> 71,968   | <b>5 Mile:</b> 213,951  |
| Average Household Income |                         |                         |
| <b>1 Mile:</b> \$70,193  | <b>3 Mile:</b> \$53,712 | <b>5 Mile:</b> \$50,878 |
| Total Households         |                         |                         |
| <b>1 Mile:</b> 3,547     | <b>3 Mile:</b> 32,744   | <b>5 Mile:</b> 95,474   |