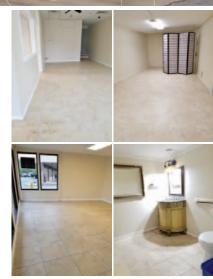

#### PROPERTY HIGHLIGHTS

- Great remodeled open space with tile and laminate flooring throughout
- Parking in front and back
- Space includes reception, 2 offices, bathroom and kitchen
- 1 front entry and back employee entry
- Owner pays for taxes, insurance and common area maintenance
- Tenant responsible for in suite cleaning, electric and telecommunications
- Last tenant was insurance agency