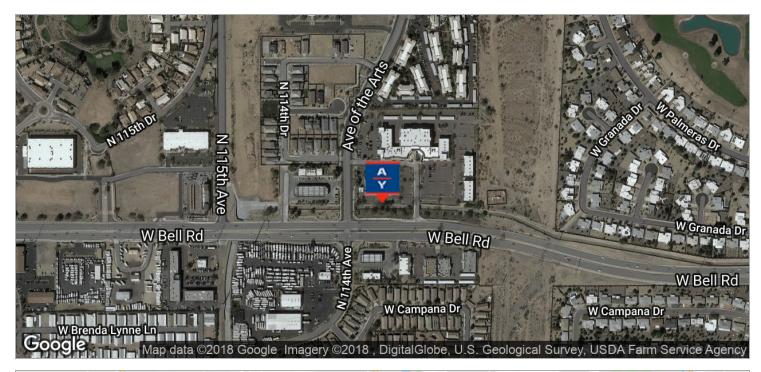

#### Bell Mar Plaza

17061

Located adjacent to Arrowhead Health Centers. This bank space has a full kitchen/break room, large open space, 4 private offices, 3 glass-lined conference rooms, and one telecommunications storage room. Unique features include a vault, 4 counter banking centers and drive-thru lanes. The entire space can be repurposed for office or retail. Modern design and high-end finishes make this an attractive option. Parking is directly in front of suites. Bell Road Signage available.

#### **PROPERTY HIGHLIGHTS**

- Adjacent to Arrowhead Health Centers.
- Full kitchen/break room, large open space to be retained as bank or repurposed.
- Includes vault and 4 counter banking centers, or repurposed as open bullpen.
- 4 private offices 3 glass-lined conference rooms, one telecommunications storage room, and drive-thru lanes.
- Modern design and high-end finishes.
- Parking directly in front of suites.
- Bell Road Signage.