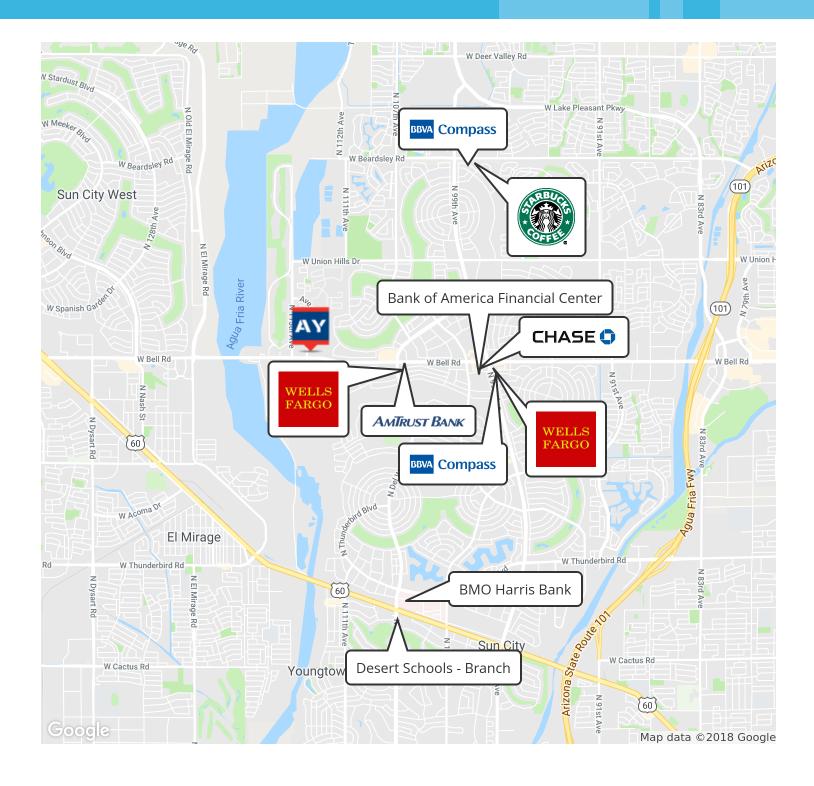

#### Bell Mar Plaza

17061

Located adjacent to Arrowhead Health Centers. This bank space has a full kitchen/break room, large open space, 4 private offices, 3 glass-lined conference rooms, and one telecommunications storage room. Unique features include a vault, 4 counter banking centers and drive-thru lanes. The entire space can be repurposed for office or retail. Modern design and high-end finishes make this an attractive option. Parking is directly in front of suites. Bell Road Signage available.

#### **PROPERTY HIGHLIGHTS**

- Adjacent to Arrowhead Health Centers.
- Full kitchen/break room, large open space to be retained as bank or repurposed.
- Includes vault and 4 counter banking centers, or repurposed as open bullpen.
- 4 private offices 3 glass-lined conference rooms, one telecommunications storage room, and drive-thru lanes.
- Modern design and high-end finishes.
- Parking directly in front of suites.
- Bell Road Signage.