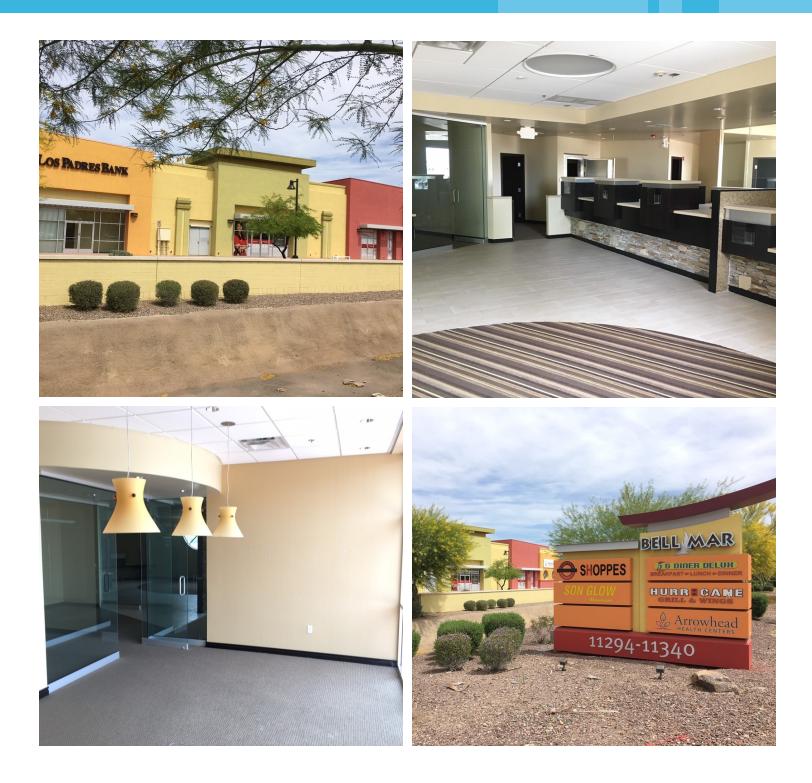

#### Bell Mar Plaza

17061

Located adjacent to Arrowhead Health Centers. This bank space has a full kitchen/break room, large open space, 4 private offices, 3 glass-lined conference rooms, and one telecommunications storage room. Unique features include a vault, 4 counter banking centers and drive-thru lanes. The entire space can be repurposed for office or retail. Modern design and high-end finishes make this an attractive option. Parking is directly in front of suites. Bell Road Signage available.

#### **PROPERTY HIGHLIGHTS**

- Adjacent to Arrowhead Health Centers.
- Full kitchen/break room, large open space to be retained as bank or repurposed.
- Includes vault and 4 counter banking centers, or repurposed as open bullpen.
- 4 private offices 3 glass-lined conference rooms, one telecommunications storage room, and drive-thru lanes.
- Modern design and high-end finishes.
- Parking directly in front of suites.
- Bell Road Signage.