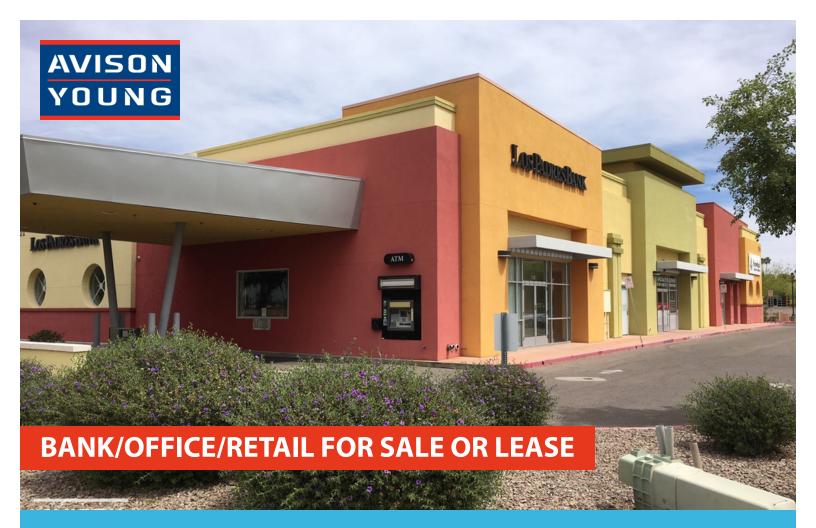

#### Bell Mar Plaza

17061

Located adjacent to Arrowhead Health Centers. This bank space has a full kitchen/break room, large open space, 4 private offices, 3 glass-lined conference rooms, and one telecommunications storage room. Unique features include a vault, 4 counter banking centers and drive-thru lanes. The entire space can be repurposed for office or retail. Modern design and high-end finishes make this an attractive option. Parking is directly in front of suites. Bell Road Signage available.

### Bank/Office/Retail for Lease or Sale

#### **PROPERTY HIGHLIGHTS**

- Adjacent to Arrowhead Health Centers.
- Full kitchen/break room, large open space to be retained as bank or repurposed.
- Includes vault and 4 counter banking centers, or repurposed as open bullpen.
- 4 private offices 3 glass-lined conference rooms, one telecommunications storage room, and drive-thru lanes.
- Modern design and high-end finishes.
- Parking directly in front of suites.
- Bell Road Signage.