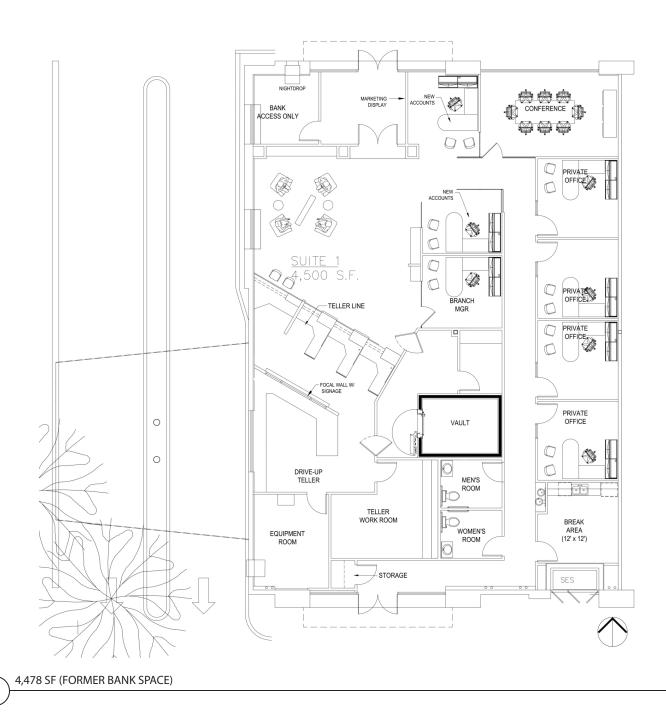

#### Bell Mar Plaza

17061

Located adjacent to Arrowhead Health Centers. This bank space has a full kitchen/break room, large open space, 4 private offices, 3 glass-lined conference rooms, and one telecommunications storage room. Unique features include a vault, 4 counter banking centers and drive-thru lanes. The entire space can be repurposed for office or retail. Modern design and high-end finishes make this an attractive option. Parking is directly in front of suites. Bell Road Signage available.

#### **OFFERING SUMMARY**

Suite 101 Lease Rate: Sale Price

1,517 SF (Shell Condition) \$16.00 - \$21.00 NNN \$145/PSF TI allowance w/ 10 yr term

> APN: 200-13-579 (2017 Taxes: \$3,438)

Suite 102 Lease Rate: Sale Price: 4,478 SF (Former Bank Space) \$18.00 - \$23.00 NNN \$175/PSF

#### **PROPERTY HIGHLIGHTS**

- Adjacent to Arrowhead Health Centers.
- Full kitchen/break room, large open space to be retained as bank or repurposed.
- Includes vault and 4 counter banking centers, or repurposed as open bullpen.
- 4 private offices 3 glass-lined conference rooms, one telecommunications storage room, and drive-thru lanes.
- Modern design and high-end finishes.
- Parking directly in front of suites.
- Bell Road Signage.