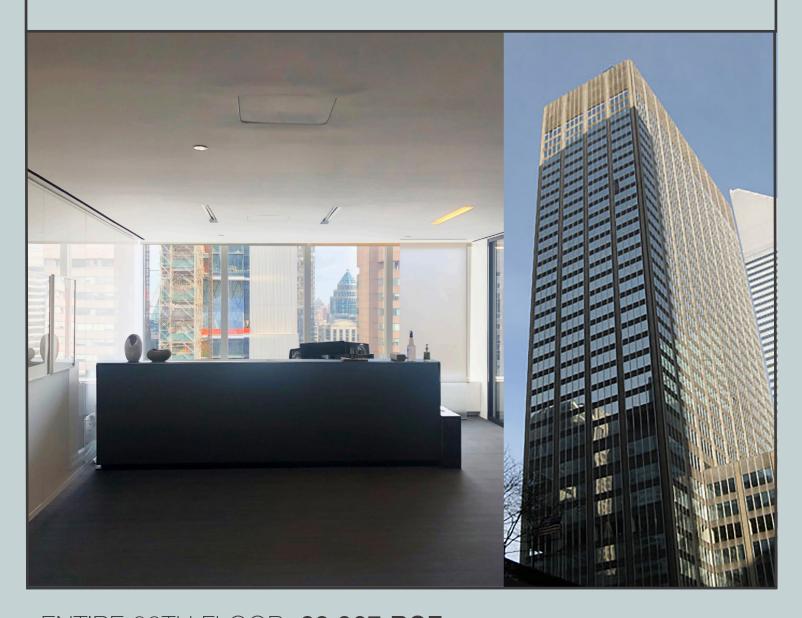

## 399 PARK AVENUE

ENTIRE 29TH FLOOR: 23,967 RSF

HIGH-END PLUG N' PLAY SPACE FULLY FURNISHED & WIRED

TERM: THROUGH NOVEMBER 2023

POSSESSION: ARRANGED

### **SPACE FEATURES**

- High-end Plug n' Play Space
- Fully Furnished & Wired
- Full Tower Floor Presence
- Four Sides of Light with Incredible Park Avenue Views
- Financially Strong Sublandlord

# 23,967 RSF

- (31) Windowed Offices
- (1) Executive Office with Private Restroom & Conference Room
- (26) Open Area Seating
- (1) 18-Person Boardroom
- (1) 8-Person Conference Room
- (2) Pantries