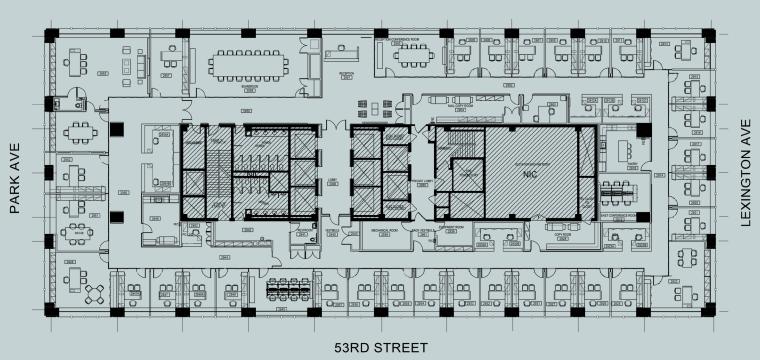

# 23,967 RSF

- (31) Windowed Offices
- (1) Executive Office with Private Restroom & Conference Room
- (26) Open Area Seating
- (1) 18-Person Boardroom
- (1) 8-Person Conference Room
- (2) Pantries