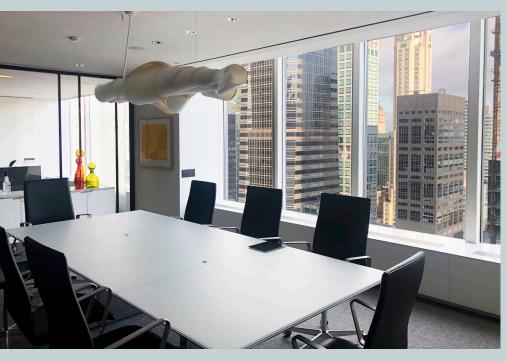

### **SPACE FEATURES**

- High-end Plug n' Play Space
- Fully Furnished & Wired
- Full Tower Floor Presence
- Four Sides of Light with Incredible Park Avenue Views
- Financially Strong Sublandlord

# 23,967 RSF

- (31) Windowed Offices
- (1) Executive Office with Private Restroom & Conference Room
- (26) Open Area Seating
- (1) 18-Person Boardroom
- (1) 8-Person Conference Room
- (2) Pantries