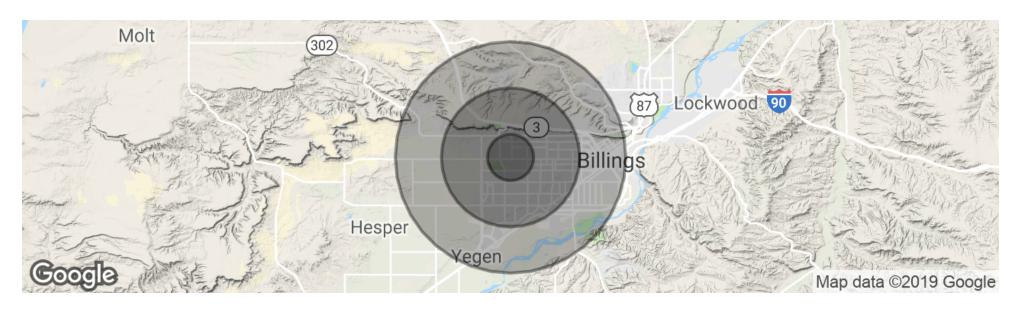

CBCMONTANA.COM

Billings, MT 59102

| POPULATION                            | 1 MILE              | 3 MILES           | 5 MILES               |
|---------------------------------------|---------------------|-------------------|-----------------------|
| Total population                      | 9,669               | 53,914            | 88,128                |
| Median age                            | 46.6                | 41.5              | 38.9                  |
| Median age (Male)                     | 43.5                | 39.2              | 36.8                  |
| Median age (Female)                   | 48.9                | 43.2              | 41.2                  |
|                                       |                     |                   |                       |
| HOUSEHOLDS & INCOME                   | 1 MILE              | 3 MILES           | 5 MILES               |
| HOUSEHOLDS & INCOME  Total households | <b>1 MILE</b> 4,140 | 3 MILES<br>24,002 | <b>5 MILES</b> 38,946 |
|                                       |                     |                   |                       |
| Total households                      | 4,140               | 24,002            | 38,946                |