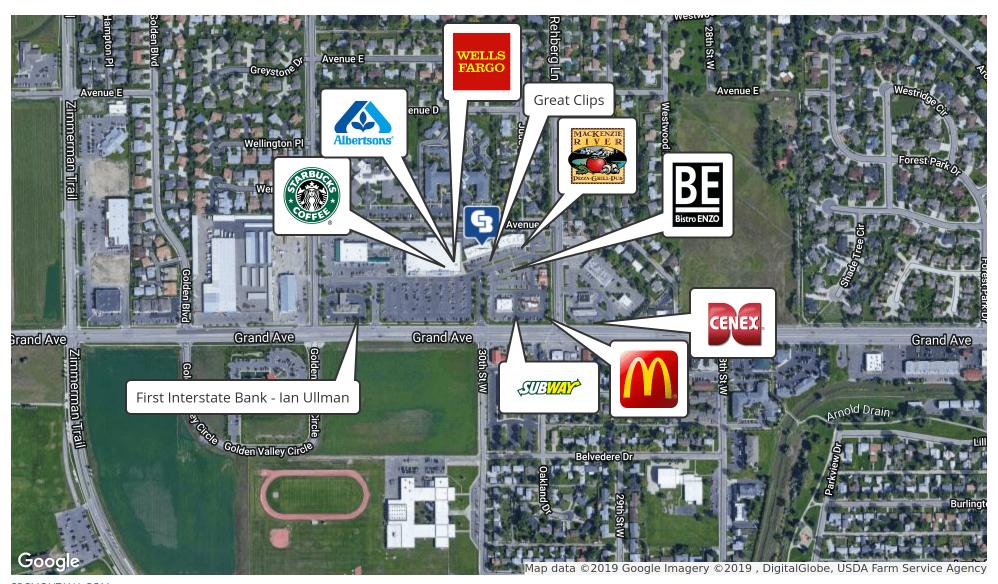

#### AREA

This business has been located here for 20 years! Proven concept. It has mixed retailers surrounding that provide this area with a lot of foot traffic and slower speed passersby. Located just slightly off of Grand ave with over 25,000 Cars a day one could see how this business has maintained its local presence as a HOT spot to do indoor tanning. Please inquire for financial information and consultation!