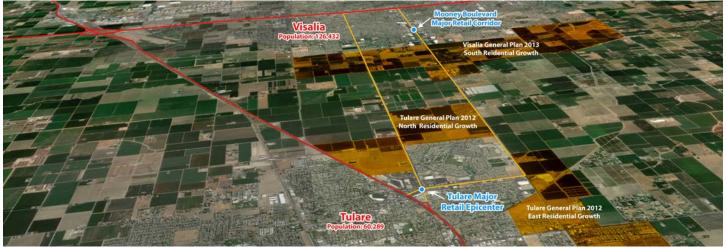

### Tulare Pavilions Shopping Center

**Description:** Located at the epicenter of regional retail activity at the intersection of Prosperity

Avenue and Hillman Street in Tulare. The site benefits from excellent daytime population and high traffic counts. The immediate access to Highway 99, via the Prosperity Avenue on/off ramps, opens the trade area up to neighboring communities. Tulare Pavilions is situated within a high residential growth area,

and at the gateway to the Tulare Outlets and Galaxy Theater.

**Location:** NWC of Prosperity and Hillman in Tulare, California

**Availability:** 1549 Hillman ± 2,963 SF - In-Line

1545 Hillman ± 1,067 SF - In-Line