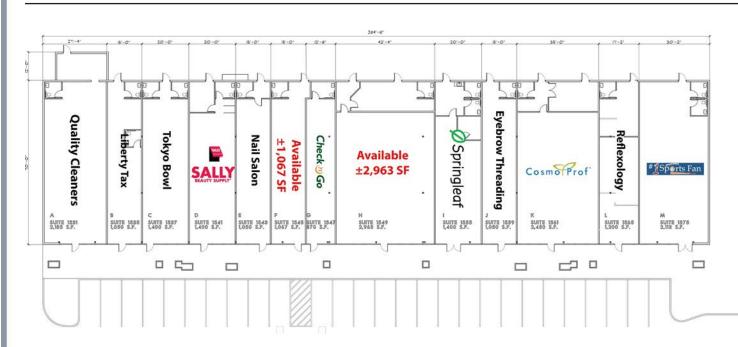

### Site Plan

| Major Afferiors |             | netali 311 | ops              |            |      |                          |            | netali Faus          |            |
|-----------------|-------------|------------|------------------|------------|------|--------------------------|------------|----------------------|------------|
| Ross/dd's/Aldi  | ± 95,665 SF | 1531       | Quality Cleaners | ± 2,185 SF | 1549 | Available                | ± 2,963 SF | Blaze Pizza          | ± 2,000 SF |
|                 |             | 1535       | Liberty Tax      | ± 1,050 SF | 1555 | Springleaf               | ± 1,400 SF | Smileland Dental     | ± 4,000 SF |
| Big Lots        | ± 36,000 SF | 1537       | Tokyo Place      | ± 1,400 SF | 1559 | <b>Eyebrow Threading</b> | ± 1,050 SF | Del Taco             | ± 3,400 SF |
|                 |             | 1541       | Sally Beauty     | ± 1,400 SF | 1561 | CosmoProf                | ± 2,450 SF | Carl's Jr.           | ± 2,377 SF |
| Dollar Tree     | ± 10,000 SF | 1543       | Nail Salon       | ± 1,050 SF | 1565 | Reflexology              | ± 1,200 SF | Deli Delicious       | ± 1,640 SF |
|                 |             | 1545       | Available        | ± 1,067 SF | 1575 | #1 Sports Fan            | ± 2,113 SF | Tulare Urgent Care   | ± 2,360 SF |
| Harbor Freight  | ± 16,500 SF | 1547       | Check n' Go      | ± 970 SF   |      |                          |            | Jamba Juice          | ± 1,500 SF |
|                 |             |            |                  |            |      |                          |            | Compadres Restaurant | ± 5,500 SF |
|                 |             |            |                  |            |      |                          |            |                      |            |

# Shop Space Floor Plan

COMMERCIAL