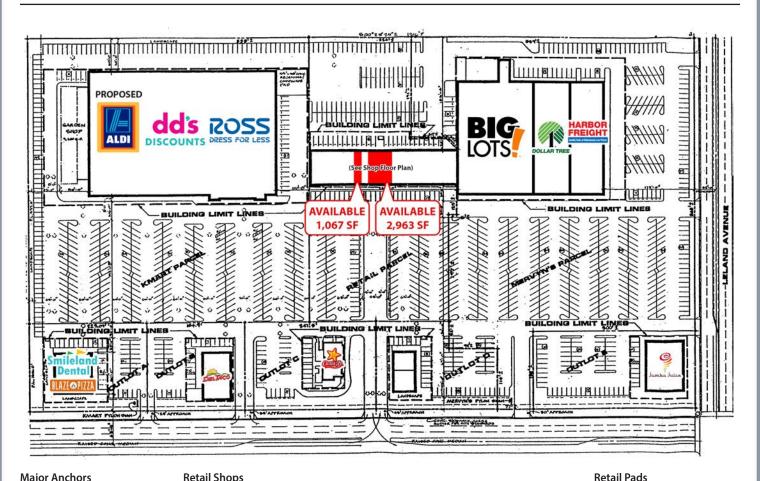

#### **Property Features:**

- Anchored by Big Lots, Ross, dd's Discounts ALDI (Proposed), Dollar Tree, and Harbor Freight Tools
- Neighboring retailers include: Wal-Mart, Foods Co, Home Depot, CVS Pharmacy, Lowe's, Walgreens, 99¢ Only Stores, and Smart & Final Extra
- Co-tenants include: Carl's Jr., Del Taco,
   Sally Beauty, Jamba Juice, CosmoProf, Blaze Pizza,
   and Deli Delicious
- High rate of residential growth in the immediate area

### Tulare Pavilions Shopping Center

**Description:** Located at the epicenter of regional retail activity at the intersection of Prosperity

Avenue and Hillman Street in Tulare. The site benefits from excellent daytime population and high traffic counts. The immediate access to Highway 99, via the Prosperity Avenue on/off ramps, opens the trade area up to neighboring communities. Tulare Pavilions is situated within a high residential growth area,

and at the gateway to the Tulare Outlets and Galaxy Theater.

**Location:** NWC of Prosperity and Hillman in Tulare, California

**Availability:** 1549 Hillman ± 2,963 SF - In-Line

1545 Hillman ± 1,067 SF - In-Line

### Site Plan

| Major Afferiors |             | netali 311 | ops              |            |      |                          |            | netali Faus          |            |
|-----------------|-------------|------------|------------------|------------|------|--------------------------|------------|----------------------|------------|
| Ross/dd's/Aldi  | ± 95,665 SF | 1531       | Quality Cleaners | ± 2,185 SF | 1549 | Available                | ± 2,963 SF | Blaze Pizza          | ± 2,000 SF |
|                 |             | 1535       | Liberty Tax      | ± 1,050 SF | 1555 | Springleaf               | ± 1,400 SF | Smileland Dental     | ± 4,000 SF |
| Big Lots        | ± 36,000 SF | 1537       | Tokyo Place      | ± 1,400 SF | 1559 | <b>Eyebrow Threading</b> | ± 1,050 SF | Del Taco             | ± 3,400 SF |
|                 |             | 1541       | Sally Beauty     | ± 1,400 SF | 1561 | CosmoProf                | ± 2,450 SF | Carl's Jr.           | ± 2,377 SF |
| Dollar Tree     | ± 10,000 SF | 1543       | Nail Salon       | ± 1,050 SF | 1565 | Reflexology              | ± 1,200 SF | Deli Delicious       | ± 1,640 SF |
|                 |             | 1545       | Available        | ± 1,067 SF | 1575 | #1 Sports Fan            | ± 2,113 SF | Tulare Urgent Care   | ± 2,360 SF |
| Harbor Freight  | ± 16,500 SF | 1547       | Check n' Go      | ± 970 SF   |      |                          |            | Jamba Juice          | ± 1,500 SF |
|                 |             |            |                  |            |      |                          |            | Compadres Restaurant | ± 5,500 SF |
|                 |             |            |                  |            |      |                          |            |                      |            |