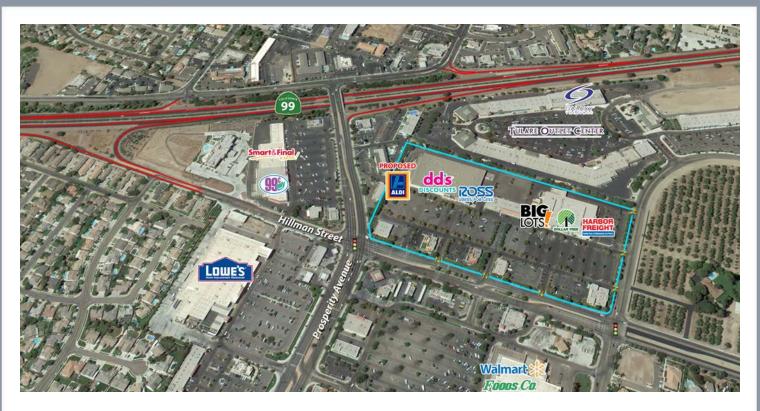

# **TULARE PAVILIONS**

**Location:** NWC of Prosperity Avenue and Hillman Street

in Tulare, California

**Traffic Counts:** Prosperity Avenue 33,926 ADT (2015)

Hillman Street 19,663 ADT (2013) <u>Highway 99 (@ Prosperity)</u> 60,500 ADT (2016)

#### **Property Features:**

- Anchored by Big Lots, Ross, dd's Discounts ALDI (Proposed), Dollar Tree, and Harbor Freight Tools
- Neighboring retailers include: Wal-Mart, Foods Co, Home Depot, CVS Pharmacy, Lowe's, Walgreens, 99¢ Only Stores, and Smart & Final Extra
- Co-tenants include: Carl's Jr., Del Taco,
   Sally Beauty, Jamba Juice, CosmoProf, Blaze Pizza,
   and Deli Delicious
- High rate of residential growth in the immediate area

### Tulare Pavilions Shopping Center

**Description:** Located at the epicenter of regional retail activity at the intersection of Prosperity

Avenue and Hillman Street in Tulare. The site benefits from excellent daytime population and high traffic counts. The immediate access to Highway 99, via the Prosperity Avenue on/off ramps, opens the trade area up to neighboring communities. Tulare Pavilions is situated within a high residential growth area,

and at the gateway to the Tulare Outlets and Galaxy Theater.

**Location:** NWC of Prosperity and Hillman in Tulare, California

**Availability:** 1549 Hillman ± 2,963 SF - In-Line

1545 Hillman ± 1,067 SF - In-Line