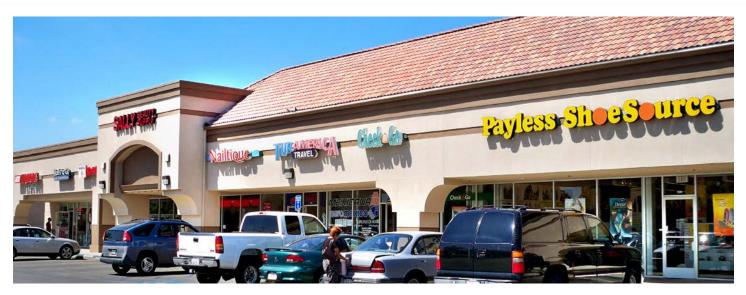

#### **Property Features:**

- Anchored by Big Lots, Ross, dd's Discounts ALDI (Proposed), Dollar Tree, and Harbor Freight Tools
- Neighboring retailers include: Wal-Mart, Foods Co, Home Depot, CVS Pharmacy, Lowe's, Walgreens, 99¢ Only Stores, and Smart & Final Extra
- Co-tenants include: Carl's Jr., Del Taco,
   Sally Beauty, Jamba Juice, CosmoProf, Blaze Pizza,
   and Deli Delicious
- High rate of residential growth in the immediate area

### Tulare Pavilions Shopping Center

**Description:** Located at the epicenter of regional retail activity at the intersection of Prosperity

Avenue and Hillman Street in Tulare. The site benefits from excellent daytime population and high traffic counts. The immediate access to Highway 99, via the Prosperity Avenue on/off ramps, opens the trade area up to neighboring communities. Tulare Pavilions is situated within a high residential growth area,

and at the gateway to the Tulare Outlets and Galaxy Theater.

**Location:** NWC of Prosperity and Hillman in Tulare, California

**Availability:** 1549 Hillman ± 2,963 SF - In-Line

1545 Hillman ± 1,067 SF - In-Line