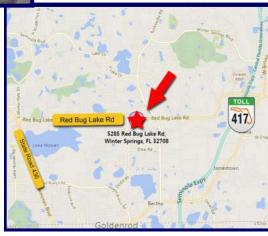

# **Active Center on Busy Thoroughfare!**

5285 Red Bug Lake Rd, Winter Springs, FL 32708

1 inline space of 2,064 SF, next to End-cap unit \$22/SF, NNN

- Unit features a new 5-ton HVAC, new bathrooms, concrete floor and paint-ready walls.
- Excellent visibility on busy Red Bug Lake Road, the main thoroughfare between SR 436 & the 417.
- Well-known traffic generators as fellow tenants
- Avg. HH Income of more than \$96,000 within 3 miles!
- Walmart Neighborhood Market center is on the North side of Red Bug Lake Rd.