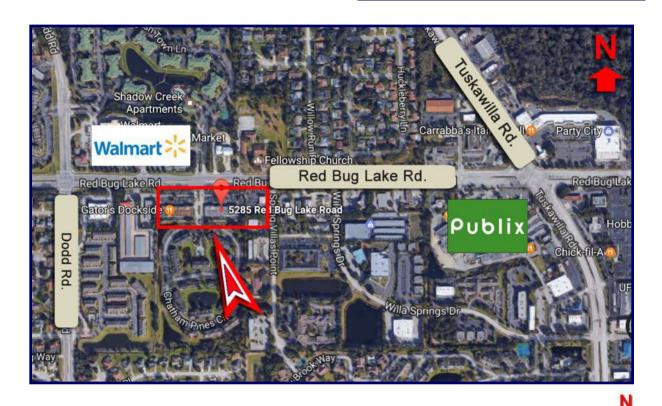

# **Active Center on Busy Thoroughfare!**

5285 Red Bug Lake Rd, Winter Springs, FL 32708

1 inline space of 2,064 SF, next to End-cap unit \$22/SF, NNN

- Unit features a new 5-ton HVAC, new bathrooms, concrete floor and paint-ready walls.
- Excellent visibility on busy Red Bug Lake Road, the main thoroughfare between SR 436 & the 417.
- Well-known traffic generators as fellow tenants
- Avg. HH Income of more than \$96,000 within 3 miles!
- Walmart Neighborhood Market center is on the North side of Red Bug Lake Rd.