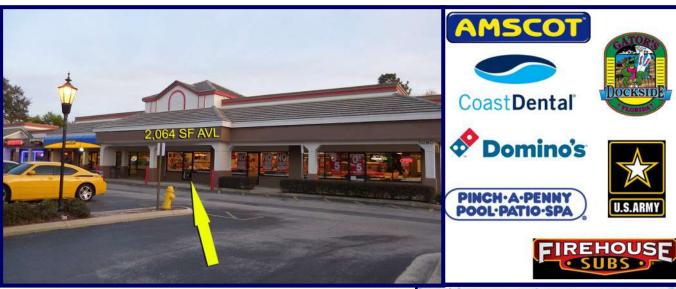

# **WOODCREEK SQUARE**

# **Active Center on Busy Thoroughfare!**

5285 Red Bug Lake Rd, Winter Springs, FL 32708

1 inline space of 2,064 SF, next to End-cap unit \$22/SF, NNN

- Unit features a new 5-ton HVAC, new bathrooms, concrete floor and paint-ready walls.
- Excellent visibility on busy Red Bug Lake Road, the main thoroughfare between SR 436 & the 417.
- Well-known traffic generators as fellow tenants
- Avg. HH Income of more than \$96,000 within 3 miles!
- Walmart Neighborhood Market center is on the North side of Red Bug Lake Rd.