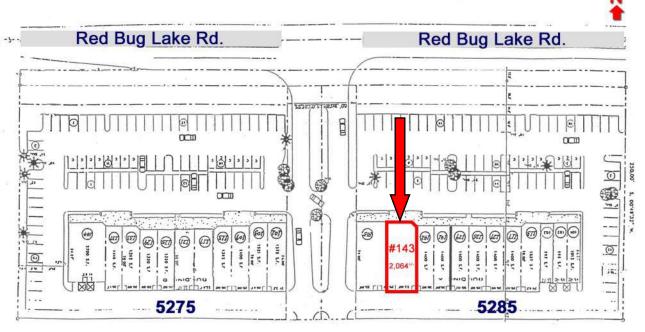

# **Active Center on Busy Thoroughfare!**

5285 Red Bug Lake Rd, Winter Springs, FL 32708

1 inline space of 2,064 SF, next to End-cap unit \$22/SF, NNN

- Unit features a new 5-ton HVAC, new bathrooms, concrete floor and paint-ready walls.
- Excellent visibility on busy Red Bug Lake Road, the main thoroughfare between SR 436 & the 417.
- Well-known traffic generators as fellow tenants
- Avg. HH Income of more than \$96,000 within 3 miles!
- Walmart Neighborhood Market center is on the North side of Red Bug Lake Rd.