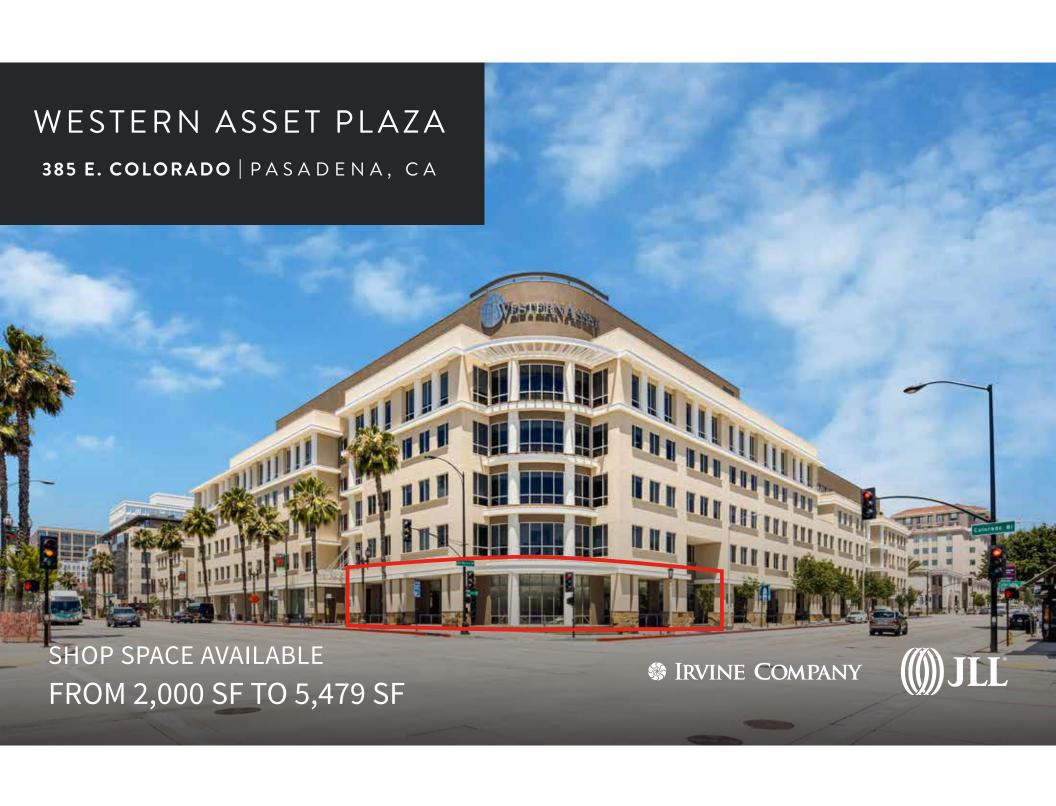

## WESTERN ASSET PLAZA 385 E. COLORADO

- Retail shops available (2,000 SF to 5,479 SF)
- 24,700 CPD on E. Colorado Blvd. & 20,200 CPD on Los Robles Ave.
- Easy access to the 110, 210, 134 & 2 Freeways
- Signage available along Colorado Blvd.
- Average Household Incomes that exceed \$121,000 per year within 3 miles
- Neighboring retailers include: Ruth's Chris Steakhouse,
   West Elm
- · Located within walking distance to Metro Gold Line Station