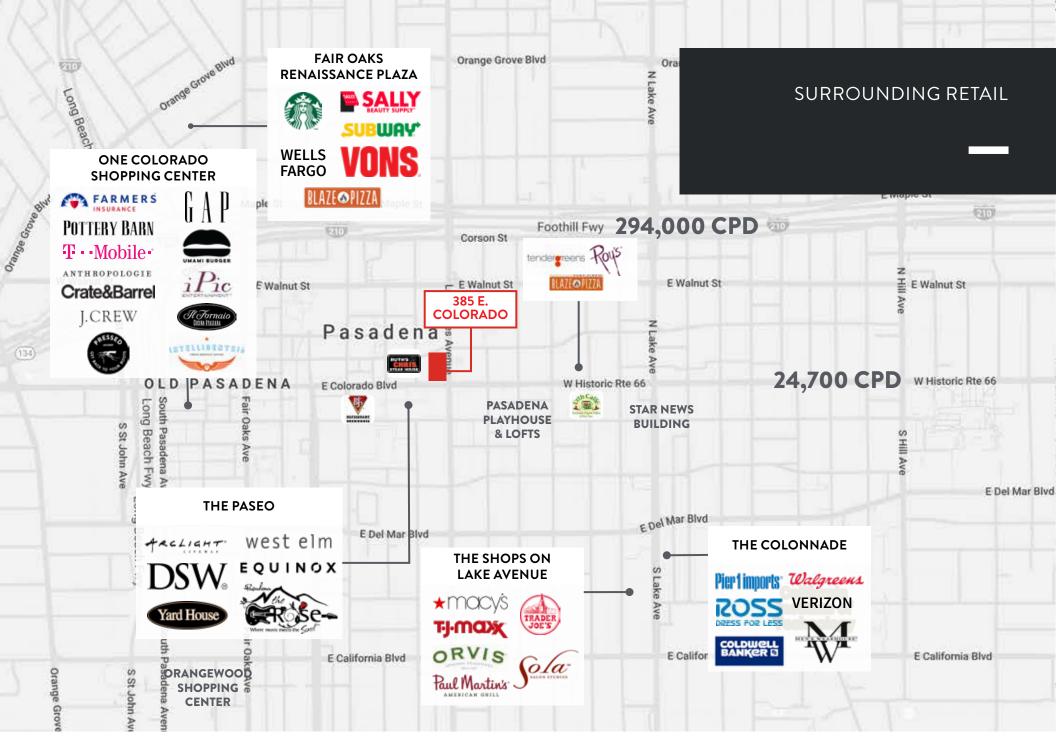

## WESTERN ASSET PLAZA 385 E. COLORADO

- Retail shops available (2,000 SF to 5,479 SF)
- 24,700 CPD on E. Colorado Blvd. & 20,200 CPD on Los Robles Ave.
- Easy access to the 110, 210, 134 & 2 Freeways
- Signage available along Colorado Blvd.
- Average Household Incomes that exceed \$121,000 per year within 3 miles
- Neighboring retailers include: Ruth's Chris Steakhouse,
   West Elm
- · Located within walking distance to Metro Gold Line Station