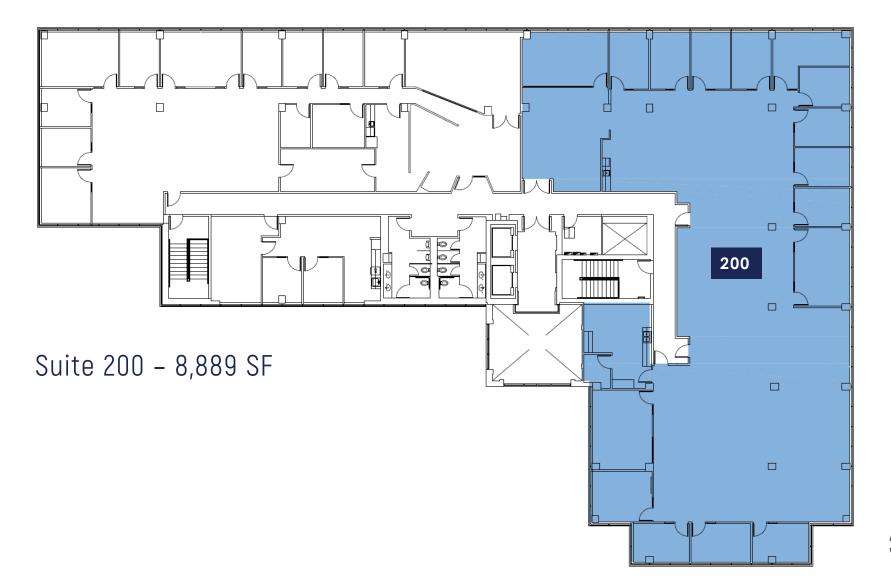

#### **PROPERTY SUMMARY**

#### KIRKLAND GATEWAY

## Prominent, highly visible Class A Office Building with views of Downtown Kirkland & Lake Washington

| Suite 200                  | 8,889 SF                                                                                                                                                                                |
|----------------------------|-----------------------------------------------------------------------------------------------------------------------------------------------------------------------------------------|
| Demising Options           | 3,224 SF / 5,665 SF                                                                                                                                                                     |
| Rental Rate                | \$34.00/SF                                                                                                                                                                              |
| Operating Costs<br>(NNN's) | \$12.77/SF NNN                                                                                                                                                                          |
| Stories                    | 2 floors of office over 2 stories of covered parking                                                                                                                                    |
| Parking                    | 3.6   1,000 SF; Free surface parking & 2 levels of covered parking                                                                                                                      |
| Year Built                 | 2000                                                                                                                                                                                    |
| Common Area<br>Upgrades    | Lobby & common area upgrades completed in 2019                                                                                                                                          |
| Communication/<br>Fiber    | Frontier's FiOS, Comcast Business & CenturyLink                                                                                                                                         |
| Access                     | Immediate access to I-405 and NE 85th Street                                                                                                                                            |
| Signage                    | Monument signage on NE 85th Street                                                                                                                                                      |
| Amenities                  | Easy access to a wide array of shopping, dining<br>and other amenities of Downtown Kirkland. The<br>building is located just 300 feet from Cross Kirkland<br>Corridor (Rails to Trails) |