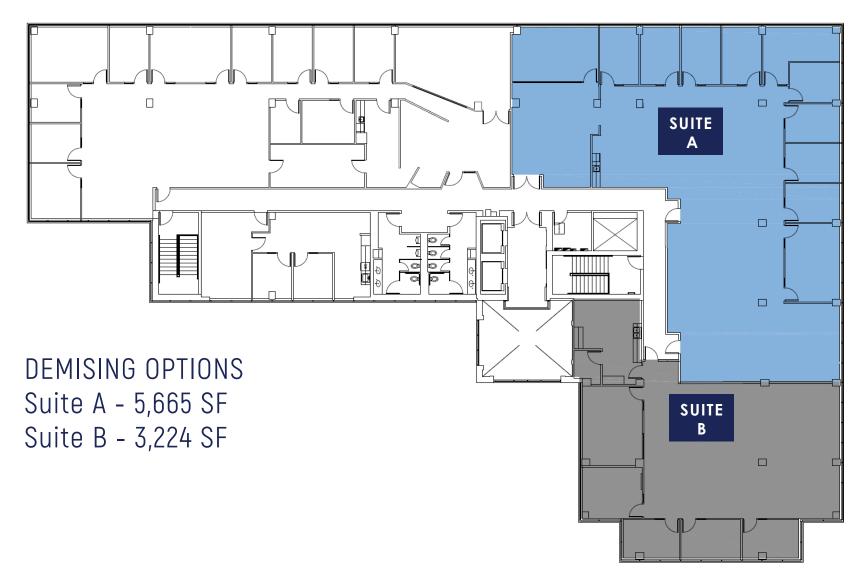

#### **PROPERTY SUMMARY**

#### KIRKLAND GATEWAY

## Prominent, highly visible Class A Office Building with views of Downtown Kirkland & Lake Washington

| Suite 200                  | 8,889 SF                                                                                                                                                                                |
|----------------------------|-----------------------------------------------------------------------------------------------------------------------------------------------------------------------------------------|
| Demising Options           | 3,224 SF / 5,665 SF                                                                                                                                                                     |
| Rental Rate                | \$34.00/SF                                                                                                                                                                              |
| Operating Costs<br>(NNN's) | \$12.77/SF NNN                                                                                                                                                                          |
| Stories                    | 2 floors of office over 2 stories of covered parking                                                                                                                                    |
| Parking                    | 3.6   1,000 SF; Free surface parking & 2 levels of covered parking                                                                                                                      |
| Year Built                 | 2000                                                                                                                                                                                    |
| Common Area<br>Upgrades    | Lobby & common area upgrades completed in 2019                                                                                                                                          |
| Communication/<br>Fiber    | Frontier's FiOS, Comcast Business & CenturyLink                                                                                                                                         |
| Access                     | Immediate access to I-405 and NE 85th Street                                                                                                                                            |
| Signage                    | Monument signage on NE 85th Street                                                                                                                                                      |
| Amenities                  | Easy access to a wide array of shopping, dining<br>and other amenities of Downtown Kirkland. The<br>building is located just 300 feet from Cross Kirkland<br>Corridor (Rails to Trails) |