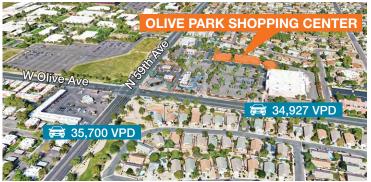

#### **FEATURES**

±833 SF to ±5,474 SF available

Adjacent to Glendale Community College

Zoned C-C, Commercial Center; ±20,055 RSF

High traffic counts with over 68,000 VPD at intersection

Established infill trade area with high traffic counts

# Olive Park Shopping Center