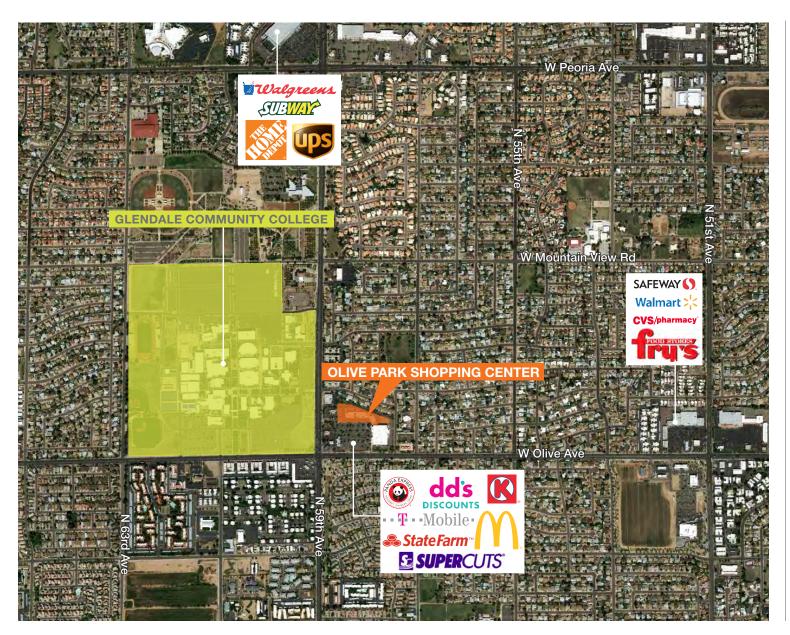

|
| C-104          | Hair Salon                       | 1,120 SF    |  |  |
| C-105          | T-Mobile                         | 1,383 SF    |  |  |
|                | Total                            | 20,055 SF   |  |  |





### CONTACT

Matthew Ault Vice President 602.513.5128 mault@kiddermathews.com



# Olive Park Shopping Center



### CONTACT

Matthew Ault Vice President 602.513.5128 mault@kiddermathews.com

| DEMOGRAPHICS     |          |          |          |  |
|------------------|----------|----------|----------|--|
| 2013             | 1 MILE   | 3 MILE   | 5 MILE   |  |
| Population       | 18,777   | 153,918  | 421,606  |  |
| Households       | 7,276    | 53,680   | 144,279  |  |
| Median HH Income | \$51,542 | \$56,137 | \$55,279 |  |





# Olive Park Shopping Center



### CONTACT

Matthew Ault Vice President 602.513.5128 mault@kiddermathews.com