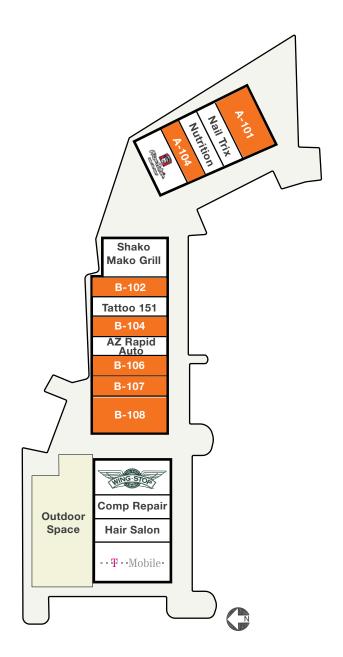

# Olive Park Shopping Center

| AVAILABILITIES |                                  |             |  |  |
|----------------|----------------------------------|-------------|--|--|
| Suite          | Tenants                          | Square Feet |  |  |
| A-101          | Available                        | 1,215 SF    |  |  |
| A-102          | Nail Trix                        | 900 SF      |  |  |
| A-103          | Domination Nutrition             | 924 SF      |  |  |
| A-104          | Available                        | 833 SF      |  |  |
| A-105          | Pizza Patron                     | 1,150 SF    |  |  |
| B-101          | Shako Mako Grill                 | 1,299 SF    |  |  |
| B-102          | Available                        | 1,211 SF    |  |  |
| B-103          | Tattoo 151                       | 1,277 SF    |  |  |
| B-104          | Available                        | 1,092 SF    |  |  |
| B-105          | AZ Rapid Auto                    | 1,082 SF    |  |  |
| B-106          | Available                        | 980 SF      |  |  |
| B-107          | Available                        | 980 SF      |  |  |
| B-108          | Available (restaurant build-out) | 1,350 SF    |  |  |
| C-101/102      | Wingstop                         | 2,400 SF    |  |  |
| C-103          | Computer Repair                  | 859 SF      |  |  |
| C-104          | Hair Salon                       | 1,120 SF    |  |  |
| C-105          | T-Mobile                         | 1,383 SF    |  |  |
|                | Total                            | 20,055 SF   |  |  |