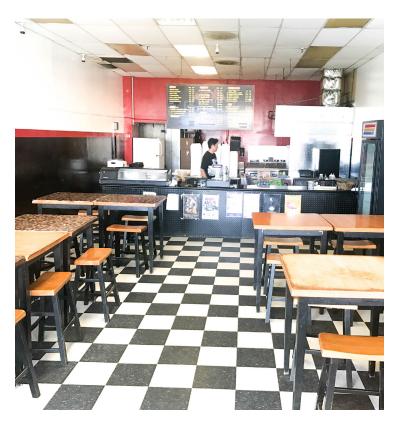

### PROPERTY INFO

A perfect opportunity for anyone looking to open a restaurant in the busy Windward area. Located within Windward City Shopping Center, close to McDonald's and Ross, this restaurant space has strong foot traffic, a loyal customer base and good visibility within the center. Currently a restaurant serving grilled meats, the space is in need of some refurbishment.

- + Ample parking
- + Customer restrooms
- + Lively neighborhood shopping center
- + Grease interceptor, hood included
- + All FF&E is included with the space

| 30 SF<br>00 SF/MO                                                                                                                                                                                                     |  |
|-----------------------------------------------------------------------------------------------------------------------------------------------------------------------------------------------------------------------|--|
| 00 SF/MO                                                                                                                                                                                                              |  |
|                                                                                                                                                                                                                       |  |
| 50 SF/MO                                                                                                                                                                                                              |  |
| \$0.77 SF/MO                                                                                                                                                                                                          |  |
| Request                                                                                                                                                                                                               |  |
| flords are willing to create new<br>e for the right Tenant. Established<br>rators with experience in local<br>I will recognize this as an excellent<br>ortunity to reach both residents<br>busy KMCB residents alike. |  |
|                                                                                                                                                                                                                       |  |