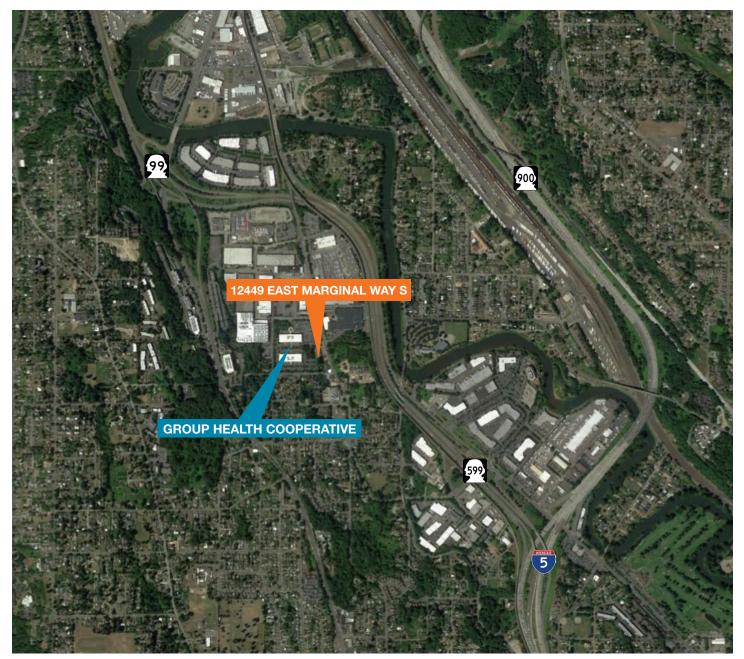

## Tukwila Yard and Building

12449 East Marginal Way Tukwila, WA

| ±30,465 SF of property                                               |
|----------------------------------------------------------------------|
| ±4,170 SF building                                                   |
| Building is air conditioned                                          |
| Site is fenced, paved and gravel                                     |
| Zoned MIC/L (City of Tukwila)<br>Allows many outside<br>storage uses |
| \$6,000 PSF, NNN                                                     |
| Available now                                                        |

## Tukwila Yard and Building