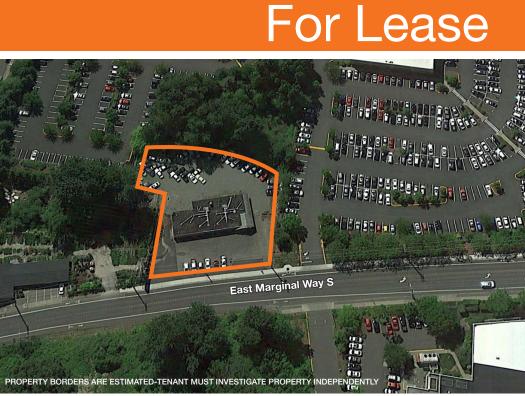

## Tukwila Yard and Building

12449 East Marginal Way Tukwila, WA

| ±30,465 SF of property                                               |
|----------------------------------------------------------------------|
| ±4,170 SF building                                                   |
| Building is air conditioned                                          |
| Site is fenced, paved and gravel                                     |
| Zoned MIC/L (City of Tukwila)<br>Allows many outside<br>storage uses |
| \$6,000 PSF, NNN                                                     |
| Available now                                                        |

# For Lease

## Tukwila Yard and Building