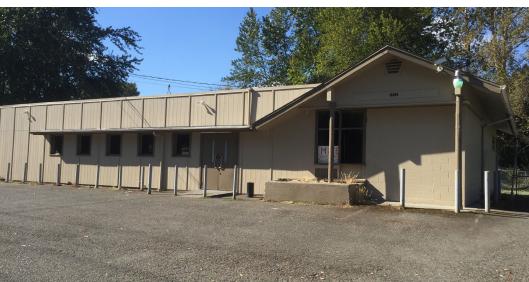

## Tukwila Yard and Building

12449 East Marginal Way Tukwila, WA

| ±30,465 SF of property                                               |
|----------------------------------------------------------------------|
| ±4,170 SF building                                                   |
| Building is air conditioned                                          |
| Site is fenced, paved and gravel                                     |
| Zoned MIC/L (City of Tukwila)<br>Allows many outside<br>storage uses |
| \$6,000 PSF, NNN                                                     |
| Available now                                                        |

## Tukwila Yard and Building