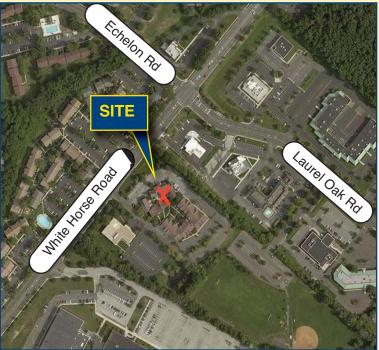

### ADAMS PLACE 707 WHITE HORSE RD, UNIT C101 VOORHEES, NJ

#### **EXCLUSIVE LISTING**

ROSE

**COMMERCIAL REAL ESTATE** 





#### Property Description: End Unit Office Condo

| Size:       | 2,500+/- SF                |
|-------------|----------------------------|
| Condo Fees: | \$625.51/ month            |
| Taxes:      | \$8,374 (2016)             |
| Lease Rate: | \$17.00/ SF Plus Utilities |
| Sale Price: | \$325,000.00               |
| Comments:   | Newer Construction         |

- Ideal for Lawyers, Accountants & Other Professional Uses
- Major Upgrades Throughout
- Easy Access to Major Highways

For Further Information, Please Contact: Adam Rose (ext. 22) (856) 985-9522 arose@rosecommercial.com

ALL INFORMATION FURNISHED REGARDING PROPERTY FOR SALE, RENTAL OR FINANCING IS FROM SOURCES DEEMED RELIABLE, BUT NO WARRANTY OR REPRESENTATION IS MADE AS TO THE ACCURACY THEREOF AND SAME IS SUBMITTED SUBJECT TO