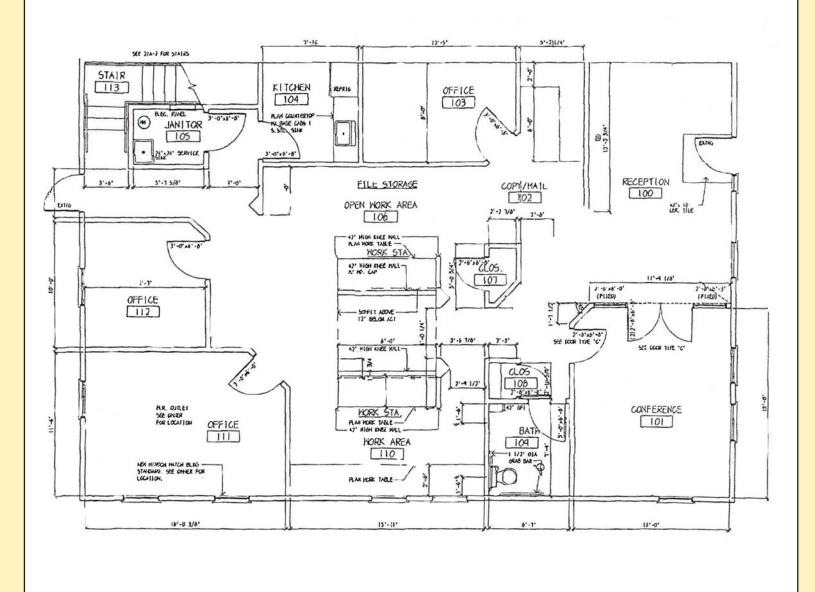

ADAMS PLACE 707 WHITE HORSE RD, UNIT C101 VOORHEES, NJ

#### Property Description: End Unit Office Condo

| Size:       | 2,500+/- SF                |
|-------------|----------------------------|
| Condo Fees: | \$625.51/ month            |
| Taxes:      | \$8,374 (2016)             |
| Lease Rate: | \$17.00/ SF Plus Utilities |
| Sale Price: | \$325,000.00               |
| Comments:   | Newer Construction         |