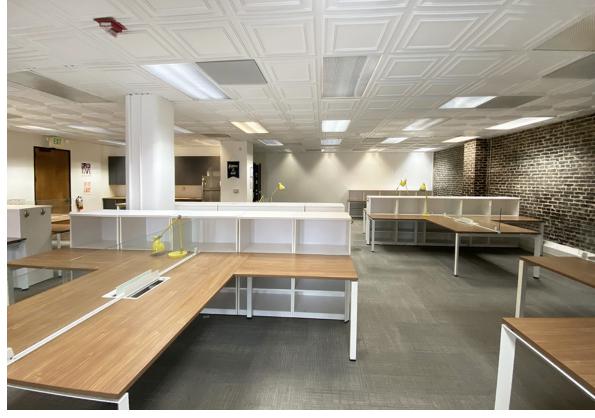

### Suite 650 5,460 SF

Lease Rate: Negotiable Date Available:

Space Type: Office Building

Space Features: 11 Private Offices, 2 Conference Rooms, Kitchenette, High Ceilings, Excellent Natural Light A REAL PROPERTY.

# SUITE 650 - +/- 5,460 RSF

27 MAIDEN LANE SAN FRANCISCO, CA SIXTH FLOOR

The information in this document was obtained from sources we deem reliable; however, no warranty or representation, expressed or implied, is made as to the accuracy of the information contained herein.