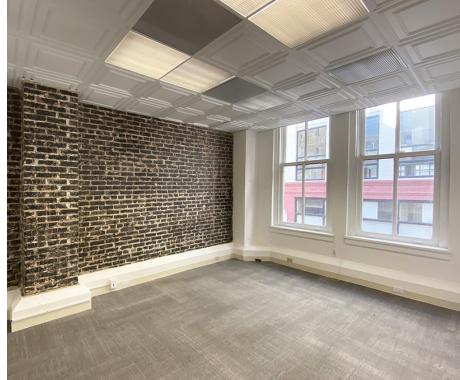

### Suite 600 2,299 SF

Lease Rate: Negotiable

Date Available: 12-01-2019

Space Type: Office Building

Space Features: Excellent natural light; exposed brick walls; 2 private offices; 1 conference room; kitchenette (no water)

# **SUIT 600 - 2,299 RSF** 27 Maiden Lane

# SUITE 600 - +/- 2,299 RSF

GEARY STREET

MAIDEN LANE

**FLOOR PLAN** 

27 Maiden Lane