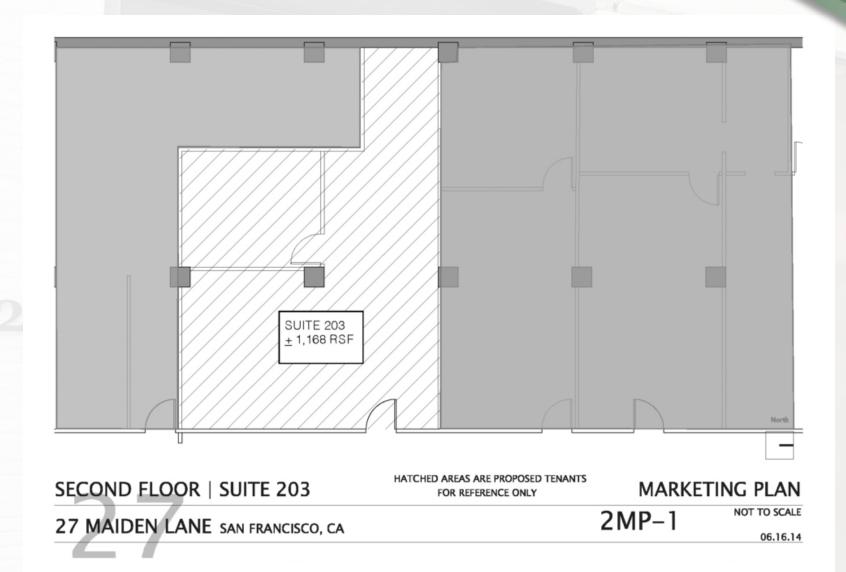

# SUITE 203 - +/-1,168 RSF

### Suite 203 1,168 SF

Lease Rate: Low \$30's Date Available: Space Type: Office Building Space Features: No windows; 1 conference room/office; open space; no water

Suite 3002,634 SFLease Rate: NegotiableDate Available:Space Type: Office BuildingSpace Features:1 conference room; high ceilings; kitchenette (no water)