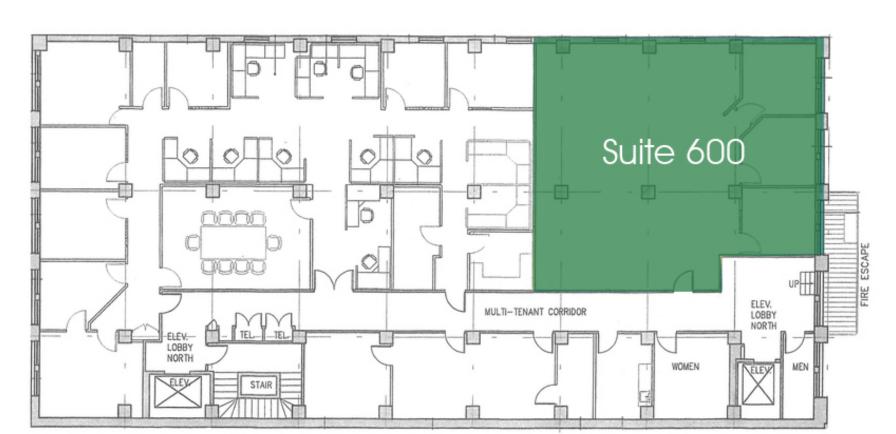

# **SUIT 600 - 2,299 RSF** 27 Maiden Lane

# SUITE 600 - +/- 2,299 RSF

GEARY STREET

MAIDEN LANE

**FLOOR PLAN** 

27 Maiden Lane