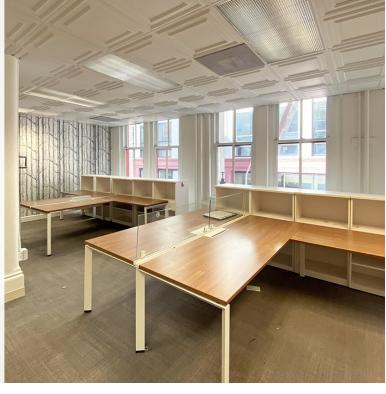

Suite 500 6,842 SFLease Rate: NegotiableDate Available:Space Type: Office BuildingSpace Features:7 private office, open kitchen, high ceilings, excellent natural light

# **SUITE 500 - 6,842 RSF** 27 Maiden Lane

# SUITE 500 - +/-6,842 RSF