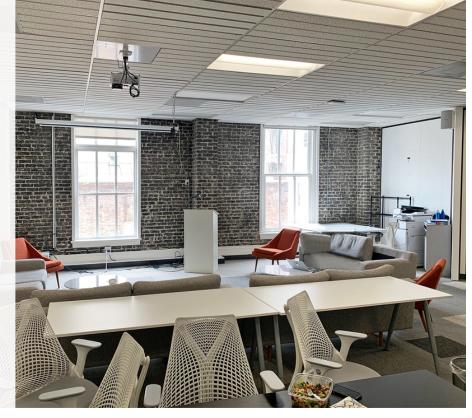

### Suite 600 2,299 SF

Lease Rate: Negotiable

Date Available: 12-01-2019

Space Type: Office Building

Space Features: Excellent natural light; exposed brick walls; 2 private offices; 1 conference room; kitchenette (no water)

### Suite 650 5,460 SF

Lease Rate: Negotiable Date Available:

Space Type: Office Building

Space Features: 11 Private Offices, 2 Conference Rooms, Kitchenette, High Ceilings, Excellent Natural Light A REAL PROPERTY.