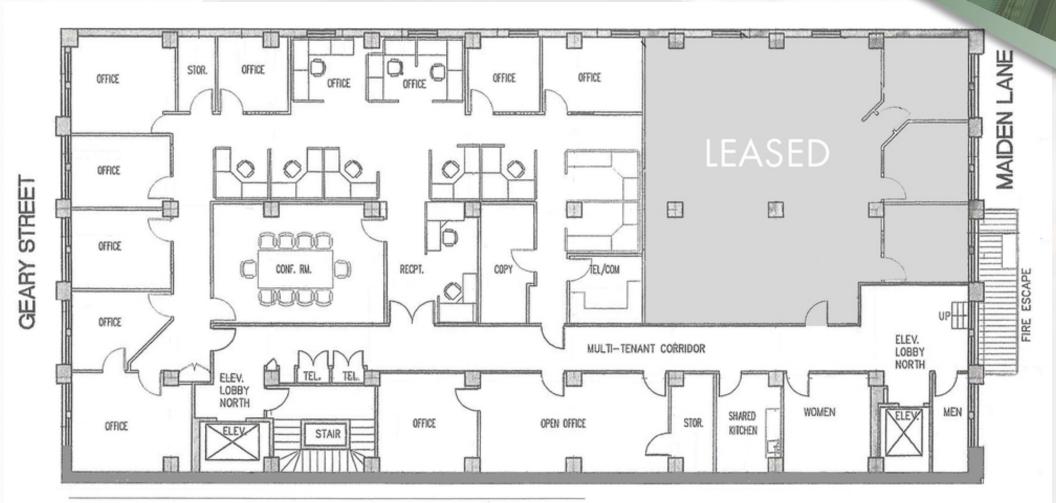

#### AVAILABLE SPACES

- Suite 203: 2nd Floor, 1,168 RSF
- Suite 300: 3rd Floor, 2,634 RSF
- Suite 500: 5th Floor, 6,842 RSF
- Suite 600: 6th Floor, 2,299 RSF
- Suite 650: 6th Floor, 5,460 RSF