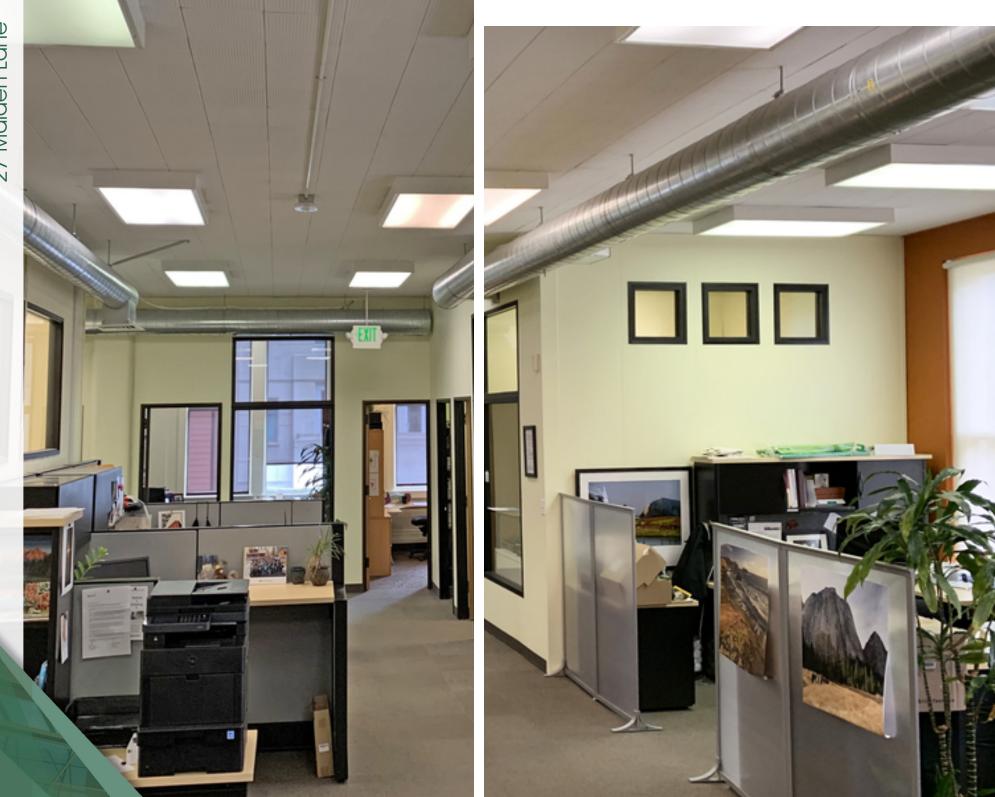

### Suite 600 2,299 SF

Lease Rate: Negotiable

Date Available: 12-01-2019

Space Type: Office Building

Space Features: Excellent natural light; exposed brick walls; 2 private offices; 1 conference room; kitchenette (no water)