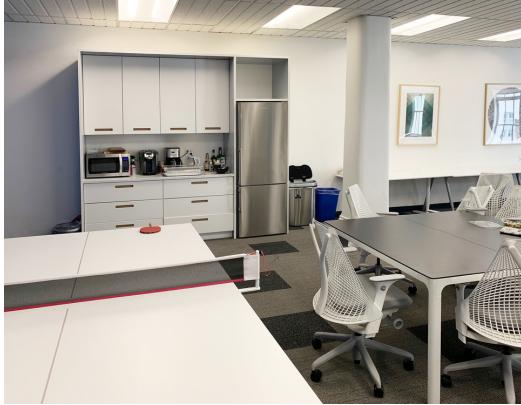

### Suite 600 2,299 SF

Lease Rate: Negotiable

Date Available: 12-01-2019

Space Type: Office Building

Space Features: Excellent natural light; exposed brick walls; 2 private offices; 1 conference room; kitchenette (no water)