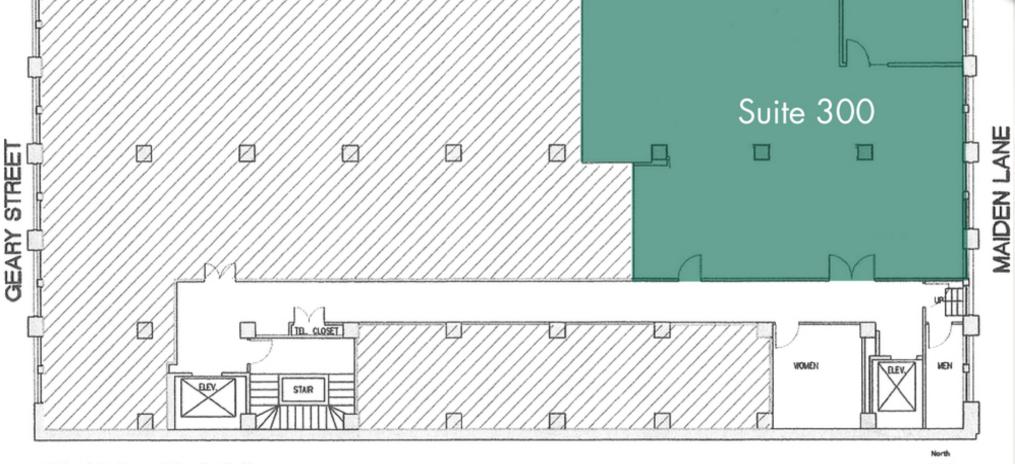

# **SUITE 300 - 2,634 RSF** 27 Maiden Lane

# SUITE 300 - +/-2,634 RSF

**FLOOR PLAN** 

# THIRD FLOOR