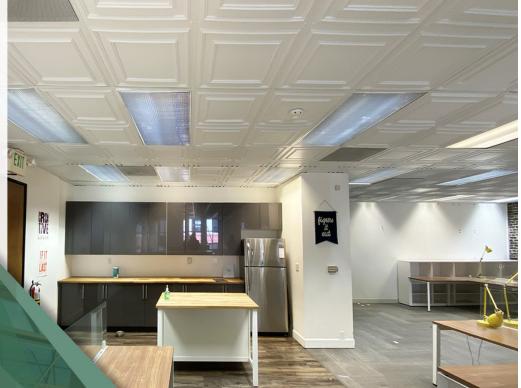

Suite 500 6,842 SFLease Rate: NegotiableDate Available:Space Type: Office BuildingSpace Features:7 private office, open kitchen, high ceilings, excellent natural light

# **SUITE 500 - 6,842 RSF** 27 Maiden Lane

# SUITE 500 - +/-6,842 RSF