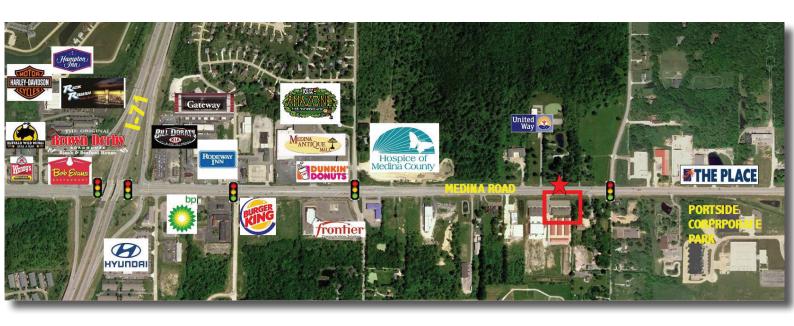

### **PROPERTY HIGHLIGHTS**

- Suite 2542 is 1,178 SF
- Zoned: C-2 Commercial
- Year Built: 2008
- Ceiling Height: 9'
- Air Conditioned: Yes

- Type of Heat: Gas FHA
- Voltage: 110/220
- Signage on monument & door
- Only 1/2 mile from I-71 at SR-18
- 6 Miles from I-77 at SR-18

### ADDITIONAL PROPERTY HIGHLIGHTS

- Condo unit for sale or for lease
- New space Built to suit with 5-year lease
- Close to interstate with easy access to Cleveland and Akron
- In the Medina/Akron commercial corridor
- Tax abatement on new construction thru 2017
- Close to restaurants, services and medical facilities
- Parking and entrances in both front and rear of building
- High traffic, high visibility location