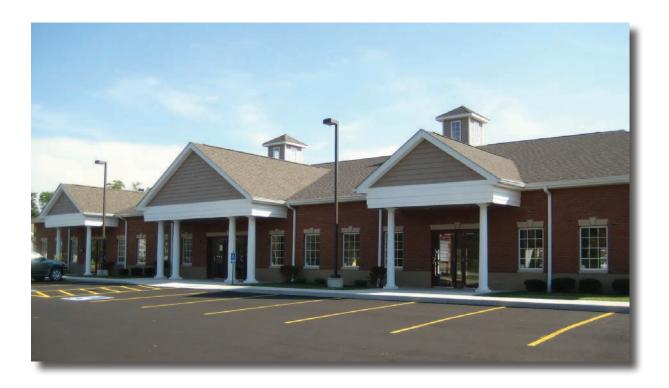

# FOR SALE OR FOR LEASE OFFICE/RETAIL CONDO

FOR SALE: \$138,750

FOR LEASE: \$1,475/MO PLUS CAM

2542 MEDINA ROAD, MEDINA, OH 44256 SHARON TOWNSHIP SHARON COMMONS CORPORATE PARK

### **PROPERTY HIGHLIGHTS**

- Suite 2542 is 1,178 SF
- Zoned: C-2 Commercial
- Year Built: 2008
- Ceiling Height: 9'
- Air Conditioned: Yes

- Type of Heat: Gas FHA
- Voltage: 110/220
- Signage on monument & door
- Only 1/2 mile from I-71 at SR-18
- 6 Miles from I-77 at SR-18

### ADDITIONAL PROPERTY HIGHLIGHTS

- Condo unit for sale or for lease
- New space Built to suit with 5-year lease
- Close to interstate with easy access to Cleveland and Akron
- In the Medina/Akron commercial corridor
- Tax abatement on new construction thru 2017
- Close to restaurants, services and medical facilities
- Parking and entrances in both front and rear of building
- High traffic, high visibility location