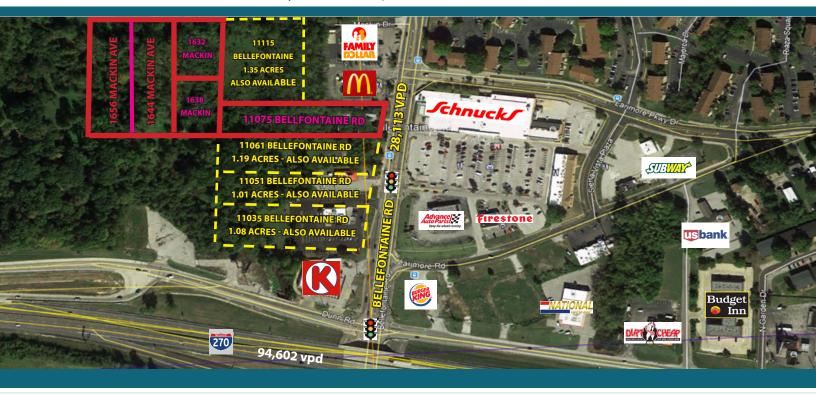

## **FEATURES**

- Five parcels totaling ±3.99 acres for sale by McKelvey Properties.
- Potential for additional 10.96 acres available on neighboring parcels totaling 14.95 acres with access from both Dunn Rd (418' of frontage) & Bellefontaine Rd (227' of frontage) and visibility from I-270
- 108' of frontage along Bellefontaine Rd
- Zoned C-4
- Located across from Schnucks anchored shopping center and adjacent to McDonald's and Pizza Hut
- > Immediate access to I-270

## MCKELVEY AVAILABLE PARCELS\*

(\*SEE NEXT PAGE FOR ALL AVAILABLE PARCELS)

| ADDRESS                | LOT SIZE   | SALE PRICE | PRICE/SF  |
|------------------------|------------|------------|-----------|
| 11075 BELLEFONTAINE RD | 0.99 ACRE  | \$237,185  | \$5.50/SF |
| 1632 MACKIN AVE        | 0.50 ACRE  | \$21,780   | \$1.00/SF |
| 1638 MACKIN AVE        | 0.50 ACRE  | \$21,780   | \$1.00/SF |
| 1644 MACKIN AVE        | 1.0 ACRE   | \$21,780   | \$0.50/SF |
| 1656 MACKIN AVE        | 1.0 ACRE   | \$21,780   | \$0.50/SF |
| TOTALS                 | 3.99 ACRES | \$324,305  | \$1.87/SF |

### POTENTIAL LAND ASSEMBLAGE

|    | ADDRESS                | LOT SIZE    | ZONING |
|----|------------------------|-------------|--------|
| 1  | 11075 BELLEFONTAINE RD | 0.99 ACRE   | C4     |
| 2  | 1632 MACKIN AVE        | 0.50 ACRE   | C4     |
| 3  | 1638 MACKIN AVE        | 0.50 ACRE   | C4     |
| 4  | 1644 MACKIN AVE        | 1.0 ACRE    | C4     |
| 5  | 1656 MACKIN AVE        | 1.0 ACRE    | FPR3   |
| 6  | 11115 BELLEFONTAINE RD | 1.35 ACRES  | C4     |
| 7  | 1706 MACKIN AVE        | 1.0 ACRE    | FPR3   |
| 8  | 1718 MACKIN AVE        | 1.0 ACRE    | FPR3   |
| 9  | 1615 DUNN RD           | 3.39 ACRES  | C8     |
| 10 | 1627 DUNN RD           | 0.94 ACRE   | C8     |
| 11 | 11061 BELLEFONTAINE RD | 1.19 ACRES  | C4     |
| 12 | 11051 BELLEFONTAINE RD | 1.01 ACRES  | C4     |
| 13 | 11035 BELLEFONTAINE RD | 1.08 ACRES  | C4     |
|    | TOTAL                  | 14.95 ACRES |        |

\*Note: Parcels outlined in yellow are not listed by McKelvey Properties.