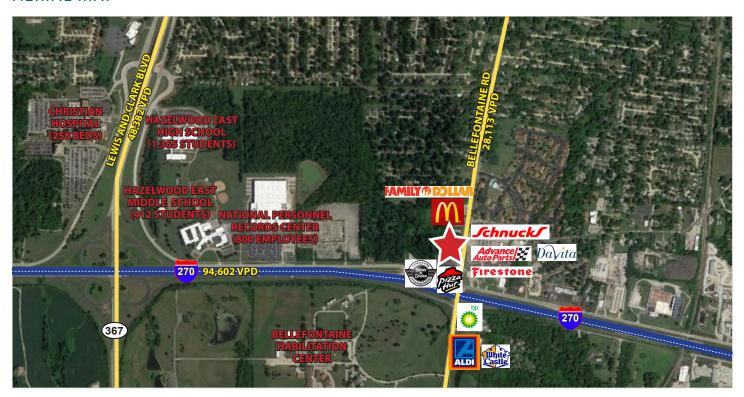

4 MACKIN AVE        | 1.0 ACRE    | C4     |
| 5  | 1656 MACKIN AVE        | 1.0 ACRE    | FPR3   |
| 6  | 11115 BELLEFONTAINE RD | 1.35 ACRES  | C4     |
| 7  | 1706 MACKIN AVE        | 1.0 ACRE    | FPR3   |
| 8  | 1718 MACKIN AVE        | 1.0 ACRE    | FPR3   |
| 9  | 1615 DUNN RD           | 3.39 ACRES  | C8     |
| 10 | 1627 DUNN RD           | 0.94 ACRE   | C8     |
| 11 | 11061 BELLEFONTAINE RD | 1.19 ACRES  | C4     |
| 12 | 11051 BELLEFONTAINE RD | 1.01 ACRES  | C4     |
| 13 | 11035 BELLEFONTAINE RD | 1.08 ACRES  | C4     |
|    | TOTAL                  | 14.95 ACRES |        |

\*Note: Parcels outlined in yellow are not listed by McKelvey Properties.

#### Contact

PATRICIA MCKELVEY 636.448.1294 pmckelvey@mckelveyproperties.com



# FOR SALE ±3.99 ACRES





### **AERIAL MAP**



## **DEMOGRAPHICS**

|                   | 1 MILE    | 3 MILE    | 5 MILE    |
|-------------------|-----------|-----------|-----------|
| POPULATION        | 7,603     | 70,495    | 148,797   |
| HOUSEHOLDS        | 3,096     | 26,690    | 57,054    |
| MEDIAN HH INCOME  | \$38,711  | \$43,989  | \$44,791  |
| MEDIAN HOME VALUE | \$104,538 | \$102,181 | \$102,609 |

#### Contact

PATRICIA MCKELVEY 636.448.1294 pmckelvey@mckelveyproperties.com