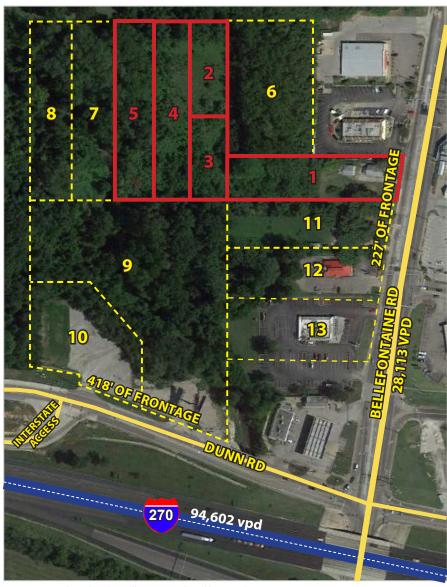

## **FEATURES**

- Five parcels totaling ±3.99 acres for sale by McKelvey Properties.
- Potential for additional 10.96 acres available on neighboring parcels totaling 14.95 acres with access from both Dunn Rd (418' of frontage) & Bellefontaine Rd (227' of frontage) and visibility from I-270
- 108' of frontage along Bellefontaine Rd
- Zoned C-4
- Located across from Schnucks anchored shopping center and adjacent to McDonald's and Pizza Hut
- > Immediate access to I-270

### POTENTIAL LAND ASSEMBLAGE

|    | ADDRESS                | LOT SIZE    | ZONING |
|----|------------------------|-------------|--------|
| 1  | 11075 BELLEFONTAINE RD | 0.99 ACRE   | C4     |
| 2  | 1632 MACKIN AVE        | 0.50 ACRE   | C4     |
| 3  | 1638 MACKIN AVE        | 0.50 ACRE   | C4     |
| 4  | 1644 MACKIN AVE        | 1.0 ACRE    | C4     |
| 5  | 1656 MACKIN AVE        | 1.0 ACRE    | FPR3   |
| 6  | 11115 BELLEFONTAINE RD | 1.35 ACRES  | C4     |
| 7  | 1706 MACKIN AVE        | 1.0 ACRE    | FPR3   |
| 8  | 1718 MACKIN AVE        | 1.0 ACRE    | FPR3   |
| 9  | 1615 DUNN RD           | 3.39 ACRES  | C8     |
| 10 | 1627 DUNN RD           | 0.94 ACRE   | C8     |
| 11 | 11061 BELLEFONTAINE RD | 1.19 ACRES  | C4     |
| 12 | 11051 BELLEFONTAINE RD | 1.01 ACRES  | C4     |
| 13 | 11035 BELLEFONTAINE RD | 1.08 ACRES  | C4     |
|    | TOTAL                  | 14.95 ACRES |        |

\*Note: Parcels outlined in yellow are not listed by McKelvey Properties.

### **AERIAL MAP**