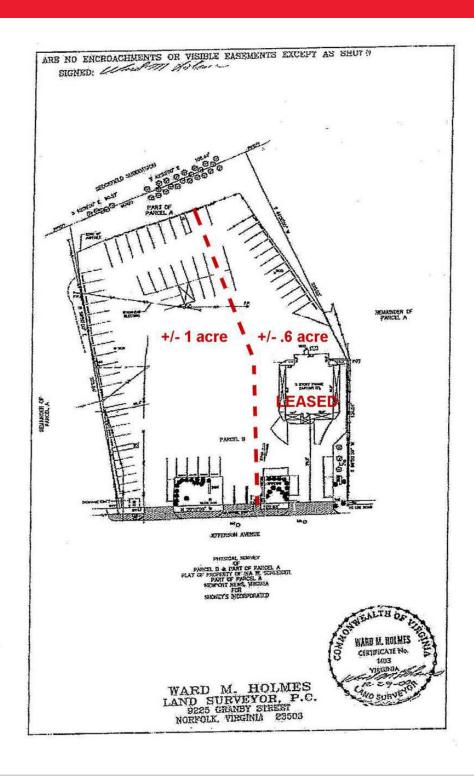

## **Property Features**

- ± 1.0 acre parcel
- 46,000 cars per day average daily traffic count
- · Zoned C-2, General Commercial
- For Sale: 1 acre parcel for \$600,000 or
- For Lease \$60,000 annually, NNN
- Total Parcel (+1.66 acres) For Sale: \$850,000