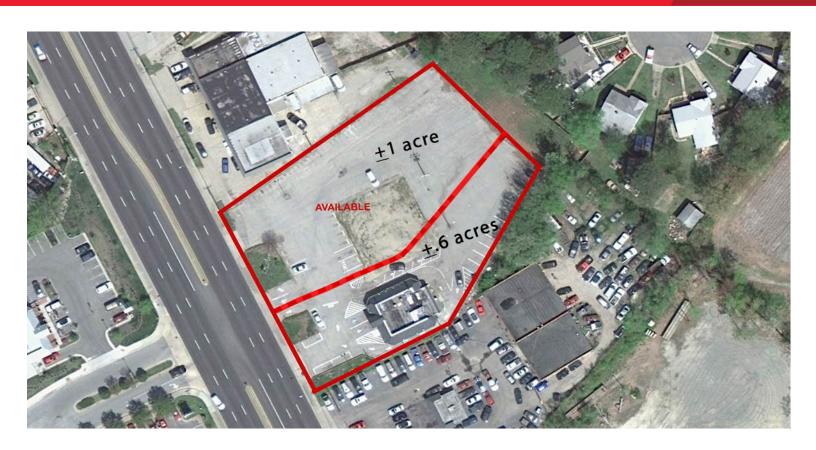

## **Property Features**

- ± 1.0 acre parcel
- 46,000 cars per day average daily traffic count
- · Zoned C-2, General Commercial
- For Sale: 1 acre parcel for \$600,000 or
- For Lease \$60,000 annually, NNN
- Total Parcel (+1.66 acres) For Sale: \$850,000