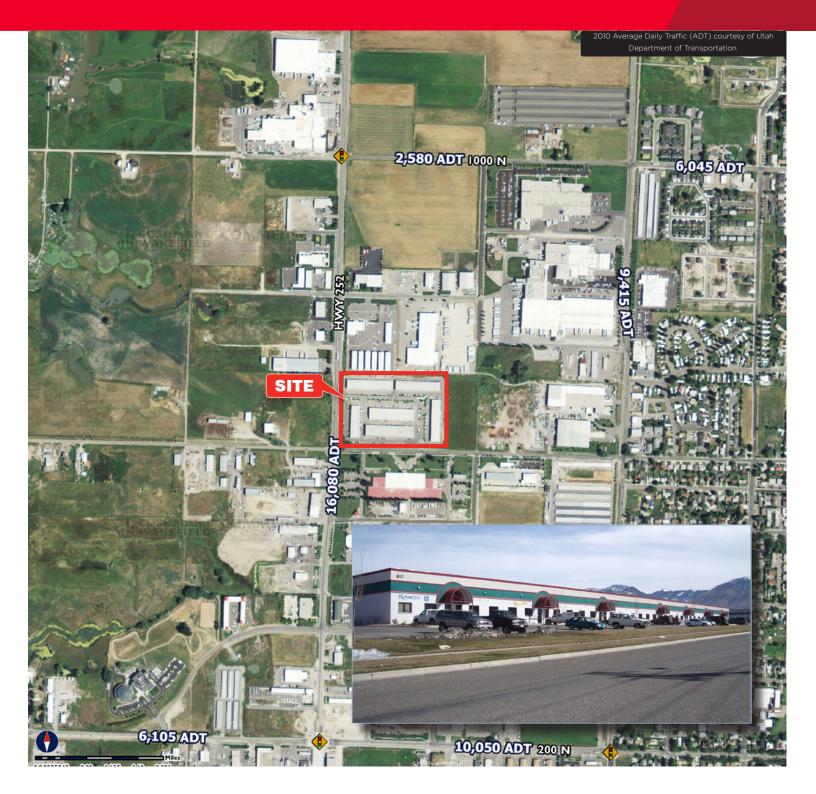

## **Property Highlights**

- Lease Rate: \$0.52 \$0.65 PSF, NNN
- Available Space: 2,400 SF 4,800 SF
- Located on 10<sup>th</sup> West, Cache Valley's main industrial corridor with easy access to Highway 89/91
- 16' Clearance
- 12' Roll-up Doors