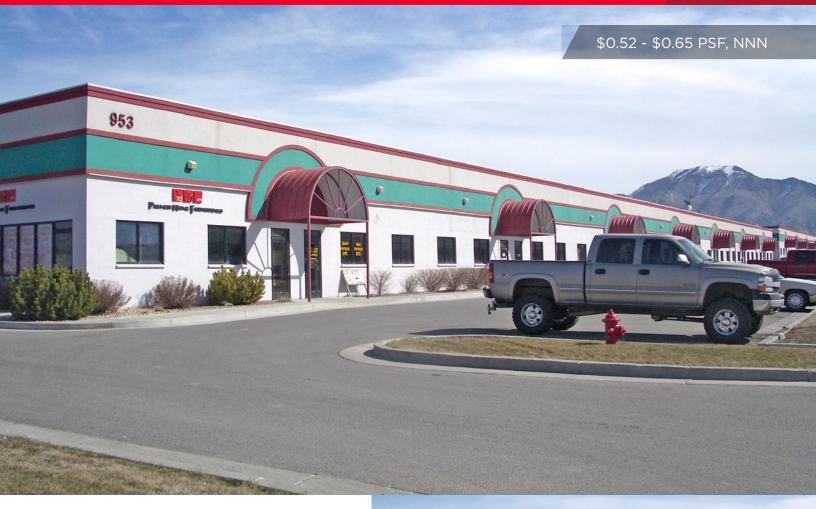

## CUSHMAN & WAKEFIELD

FOR LEASE - 2,400 - 4,800 SF AVAILABLE Cache Meadows 642 North 1000 West / Logan, Utah

## **Property Highlights**

- Lease Rate: \$0.52 \$0.65 PSF, NNN
- Available Space: 2,400 SF 4,800 SF
- Located on 10<sup>th</sup> West, Cache Valley's main industrial corridor with easy access to Highway 89/91
- 16' Clearance
- 12' Roll-up Doors