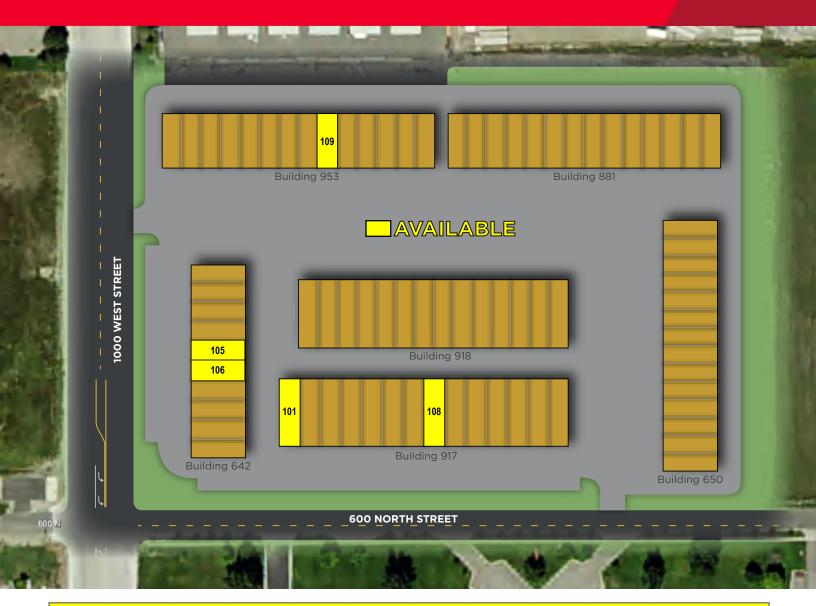

FOR LEASE - 2,400 - 4,800 SF AVAILABLE Cache Meadows 642 North 1000 West / Logan, Utah

| AVAILABILITY |       |              |     |              |     |              |     |              |       |              |       |
|--------------|-------|--------------|-----|--------------|-----|--------------|-----|--------------|-------|--------------|-------|
| BUILDING 953 |       | BUILDING 881 |     | BUILDING 650 |     | BUILDING 918 |     | BUILDING 917 |       | BUILDING 642 |       |
| Space        | SF    | Space        | SF  | Space        | SF  | Space        | SF  | Space        | SF    | Space        | SF    |
| 109          | 2,400 | N/A          | N/A | N/A          | N/A | N/A          | N/A | 101          | 3,000 | N/A          | N/A   |
|              |       |              |     |              |     |              |     | 108          | 3,000 | 105-106      | 4,800 |
|              |       |              |     |              |     |              |     |              |       |              |       |
|              |       |              |     |              |     |              |     |              |       |              |       |