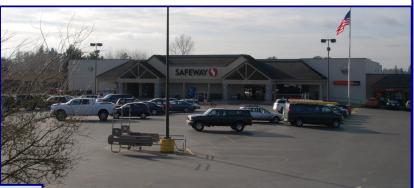

## Silverton Plaza

301 Westfield Street, Silverton, OR 97381

View Online With Video Tours:

This is a Safeway anchored shopping center located on Westfield Street and Mc Claine Street. There are two sections to this property, the upper section is Safeway and Rite Aid with additional retailers and the lower section are two newer construction buildings with Verizon Wireless, Papa Murphy's, Tan Republic, a Chinese Restaurant, Tap Room, Willamette Valley Bank and a future Dutch Bros coffee kiosk.