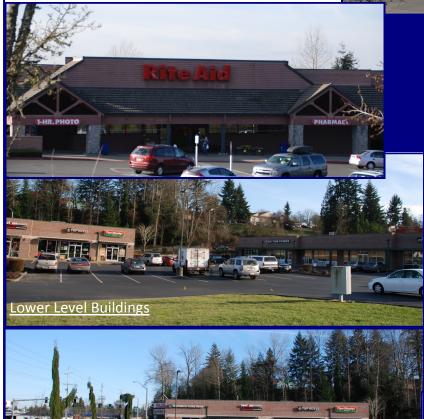

## Silverton Plaza

301 Westfield Street, Silverton, OR 97381

View Online With Video Tours:

This is a Safeway anchored shopping center located on Westfield Street and Mc Claine Street. There are two sections to this property, the upper section is Safeway and Rite Aid with additional retailers and the lower section are two newer construction buildings with Verizon Wireless, Papa Murphy's, Tan Republic, a Chinese Restaurant, Tap Room, Willamette Valley Bank and a future Dutch Bros coffee kiosk.

Available:

Lower Buildings 1,850 SF (Next to Anytime Fitness)

> **2,400 SF** Former Restaurant

> > 962 SF

**Upper Building** 

20,100 SF Co-Anchor available or divisible

**3,600 SF** (Endcap space next to Rite Aid)