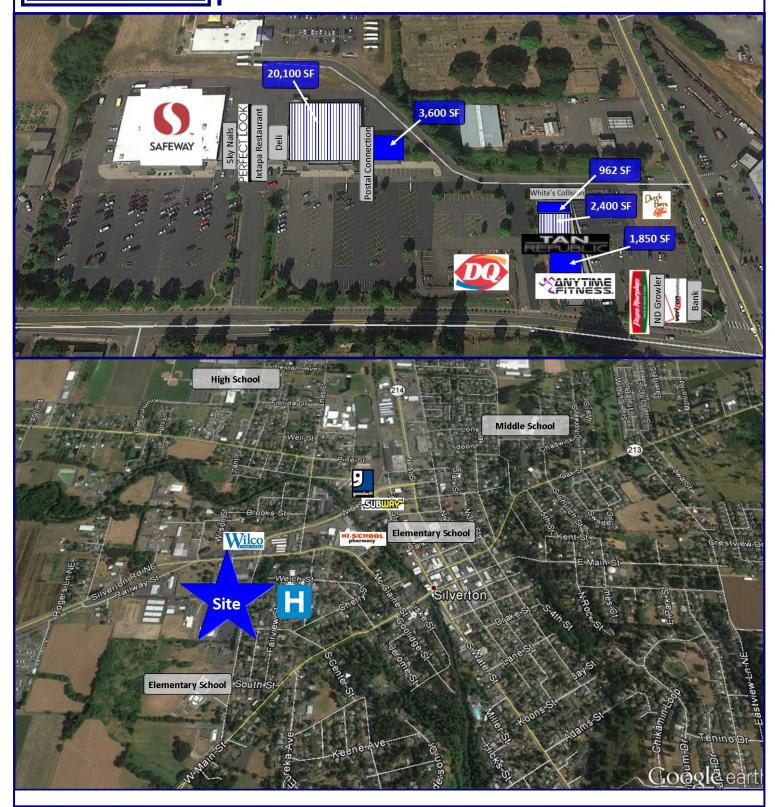

## Silverton Plaza

301 Westfield Street, Silverton, OR 97381

View Online With Video Tours:

This is a Safeway anchored shopping center located on Westfield Street and Mc Claine Street. There are two sections to this property, the upper section is Safeway and Rite Aid with additional retailers and the lower section are two newer construction buildings with Verizon Wireless, Papa Murphy's, Tan Republic, a Chinese Restaurant, Tap Room, Willamette Valley Bank and a future Dutch Bros coffee kiosk.

Available:

Lower Buildings 1,850 SF (Next to Anytime Fitness)

> **2,400 SF** Former Restaurant

> > 962 SF

**Upper Building** 

20,100 SF Co-Anchor available or divisible

**3,600 SF** (Endcap space next to Rite Aid)