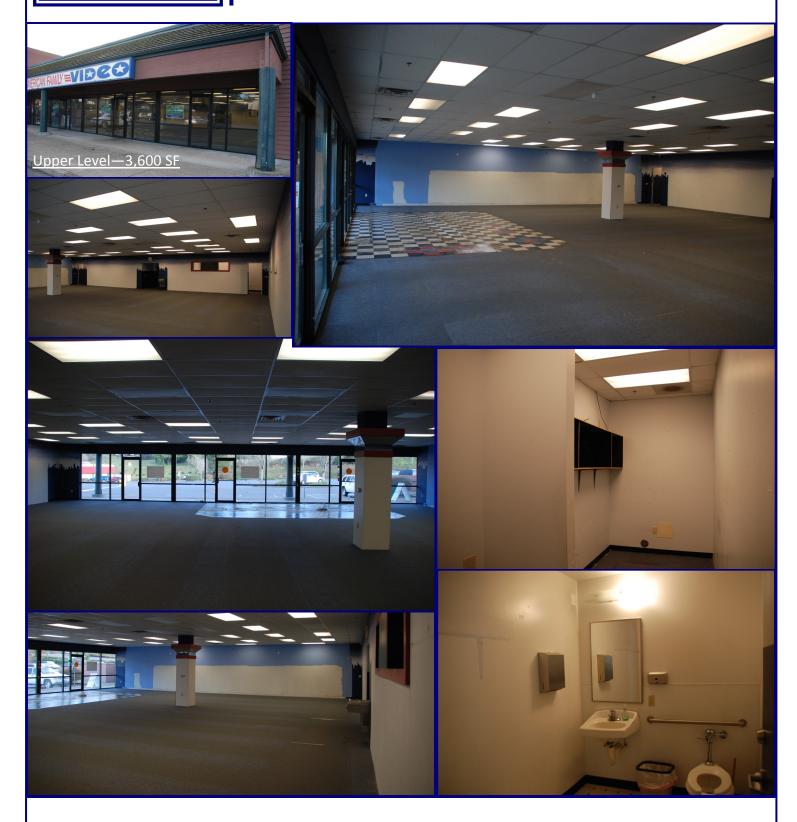

Available:

Lower Buildings 1,850 SF (Next to Anytime Fitness)

> **2,400 SF** Former Restaurant

> > 962 SF

**Upper Building** 

20,100 SF Co-Anchor available or divisible

**3,600 SF** (Endcap space next to Rite Aid)