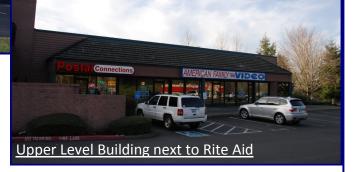

Available:

Lower Buildings 1,850 SF (Next to Anytime Fitness)

> **2,400 SF** Former Restaurant

> > 962 SF

**Upper Building** 

20,100 SF Co-Anchor available or divisible

**3,600 SF** (Endcap space next to Rite Aid)