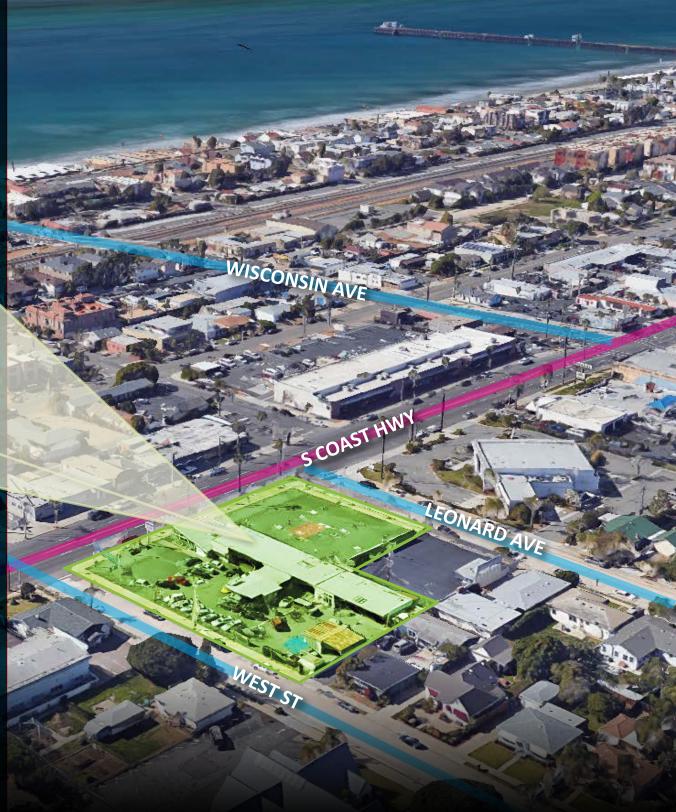

# FOR LEASE 902-920 SOUTH COAST HIGHWAY OCEANSIDE, CA 92054

Automotive Sales Lot and Repair Facility

## Property Highlights

- Great Coastal Location with quick access to H-78 and I-5
- Automotive Sales & Repair Building has direct exposure to S Coast Hwy

### Property Features

- Two (2) paved automotive lots totalling an approximate 37,000 SF
- Three (3) commercial buildings on site
- Automotive Sales Office: ± 1,470 SF
- Automotive Repair Office: ±650 SF
- Automotive Repair Building (6 bays): ±3,544 SF
- Current Zoning allows for automotive sales and repair
- Lease Rate:

902 S. Coast Hwy: \$6,995 920 S. Coast Hwy: \$6,995 902-920 S. Coast Hwy: \$12,995