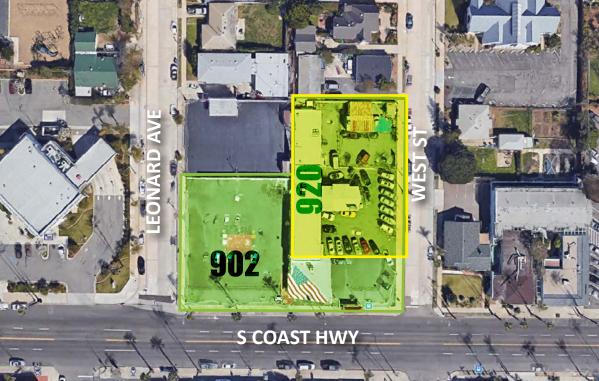

### Property Features

- Two (2) paved automotive lots totalling an approximate 37,000 SF
- Three (3) commercial buildings on site
- Automotive Sales Office: ± 1,470 SF
- Automotive Repair Office: ±650 SF
- Automotive Repair Building (6 bays): ±3,544 SF
- Current Zoning allows for automotive sales and repair
- Lease Rate:

902 S. Coast Hwy: \$6,995 920 S. Coast Hwy: \$6,995 902-920 S. Coast Hwy: \$12,995