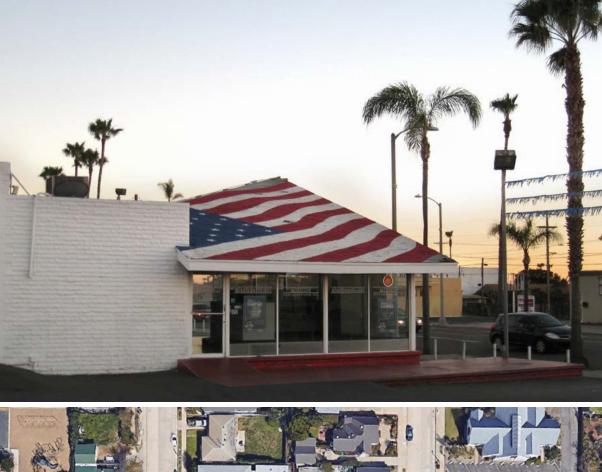

# FOR LEASE 902-920 SOUTH COAST HIGHWAY OCEANSIDE, CA 92054

Automotive Sales Lot and Repair Facility

## Property Highlights

- Great Coastal Location with quick access to H-78 and I-5
- Automotive Sales & Repair Building has direct exposure to S Coast Hwy

### Property Features

- Two (2) paved automotive lots totalling an approximate 37,000 SF
- Three (3) commercial buildings on site
- Automotive Sales Office: ± 1,470 SF
- Automotive Repair Office: ±650 SF
- Automotive Repair Building (6 bays): ±3,544 SF
- Current Zoning allows for automotive sales and repair
- Lease Rate: