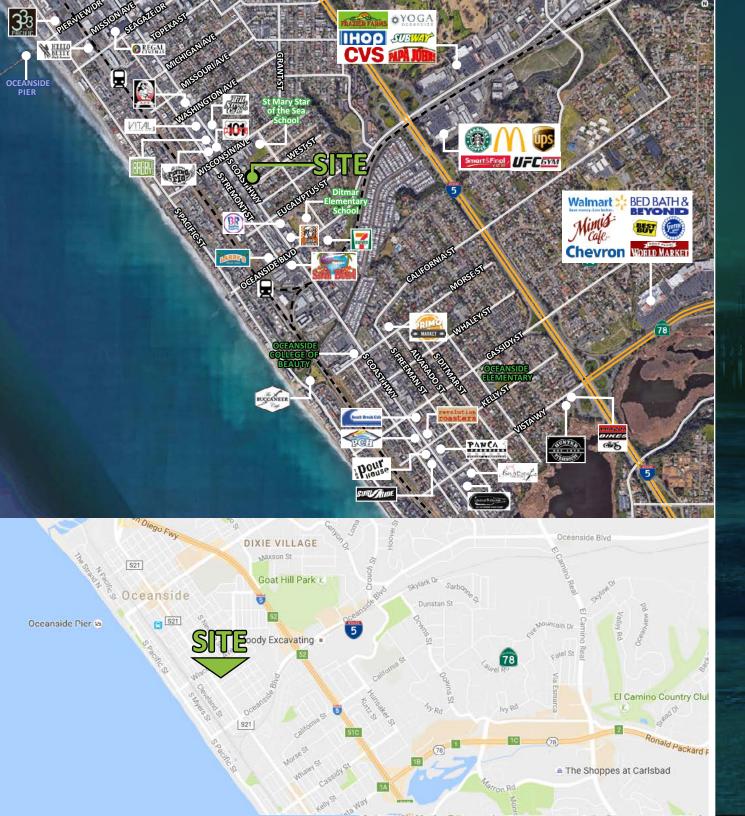

# FOR LEASE 902-920 SOUTH COAST HIGHWAY OCEANSIDE, CA 92054

Automotive Sales Lot and Repair Facility

## Property Highlights

- Great Coastal Location with quick access to H-78 and I-5
- Automotive Sales & Repair Building has direct exposure to S Coast Hwy

For Lease 902-920 SOUTH COAST HIGHWAY OCEANSIDE, CA 92054

Automotive Sales Lot and Repair Facility