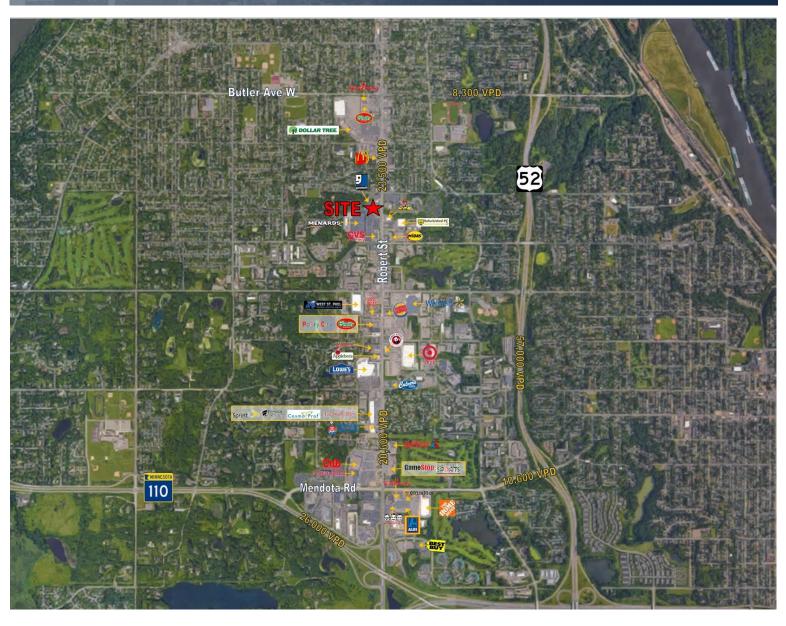

#### **TRAFFIC COUNTS**

S ROBERT STREET 23,500 VPD
THOMPSON 9.100 VPD

Retailers including Super Target, Cub Foods, Hobby Lobby, Pet Co, Walgreens are just a few noteworthy national brands that have come to Robert Street and almost every national quick service restaurant is located along West St. Paul.