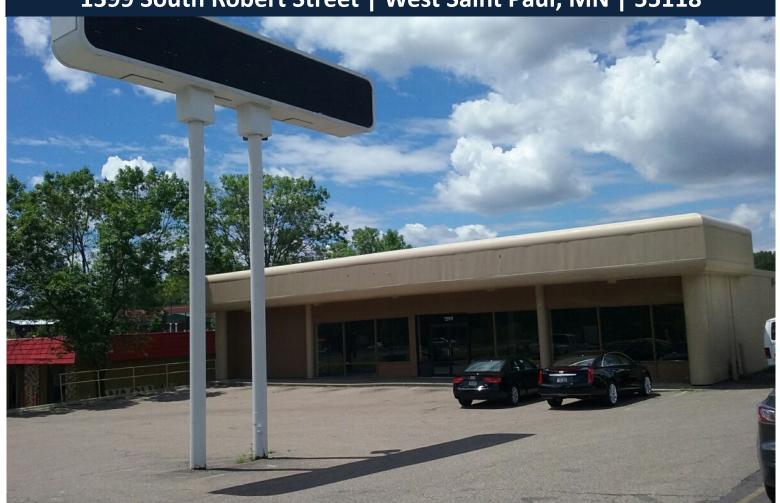

# FREESTANDING RETAIL BUILDING

## **FOR LEASE**

1399 South Robert Street | West Saint Paul, MN | 55118

## 4,800 SF Retail Available

#### **COMMENTS**

This property is an excellent opportunity to have your business in a stand-alone building that offers off street parking, good access & excellent pylon signage to promote your business in lights!