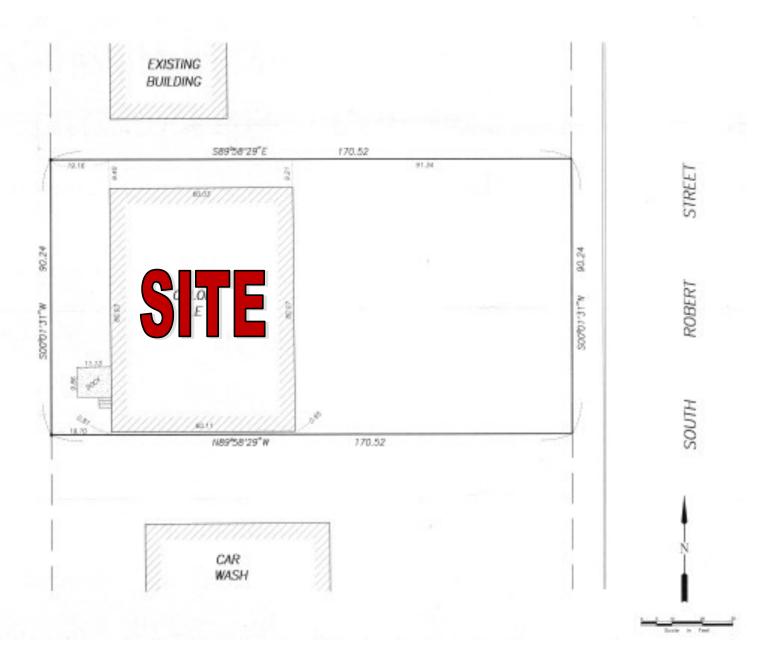

#### **PROPERTY INFORMATION**

ADDRESS 1399 S. Robert Street

CITY, STATE West St. Paul, MN

**BUILDING SIZE** 4,800 SF

LOT SIZE 0.35 Acres

LEASE RATE Negotiable

TAXES \$3.91 PSF

PARKING 17 spaces

#### **TRAFFIC COUNTS**

S ROBERT STREET 23,500 VPD
THOMPSON 9.100 VPD