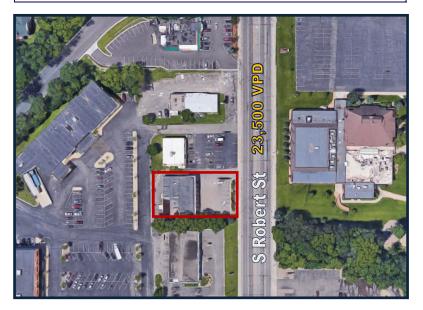

#### **PROPERTY INFORMATION**

ADDRESS 1399 S. Robert Street

CITY, STATE West St. Paul, MN

**BUILDING SIZE** 4,800 SF

LOT SIZE 0.35 Acres

LEASE RATE Negotiable

TAXES \$3.91 PSF

PARKING 17 spaces

**ZONING** B-4 Shopping Center

**COUNTY** Dakota

YEAR BUILT 1972

**DOCK DOOR** Roll up door in rear

| DEMOGRAPHICS      |          |          |          |
|-------------------|----------|----------|----------|
|                   | 1-MILE   | 3-MILE   | 5-MILE   |
| POPULATION        | 11,771   | 76,099   | 254,580  |
| MEDIAN HH INCOME  | \$52,791 | \$54,089 | \$52,206 |
| AVERAGE HH INCOME | \$70,079 | \$76,208 | \$74,967 |
| MEDIAN AGE        | 41.5     | 37.6     | 34.8     |

#### **TRAFFIC COUNTS**

S ROBERT STREET 23,500 VPD
THOMPSON 9.100 VPD