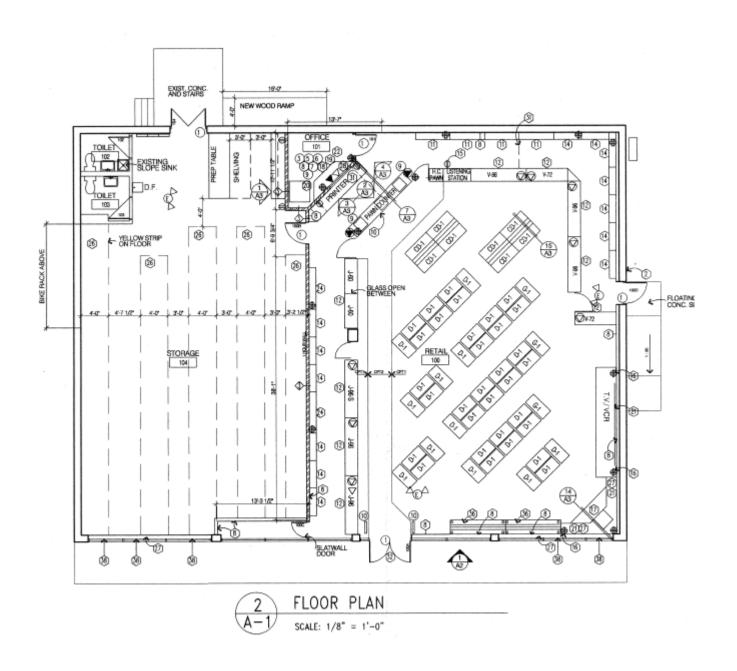

## 4,800 SF Retail Available

#### **PROPERTY INFORMATION**

ADDRESS 1399 S. Robert Street

CITY, STATE West St. Paul, MN

**BUILDING SIZE** 4,800 SF

LOT SIZE 0.35 Acres

LEASE RATE Negotiable

TAXES \$3.91 PSF

PARKING 17 spaces