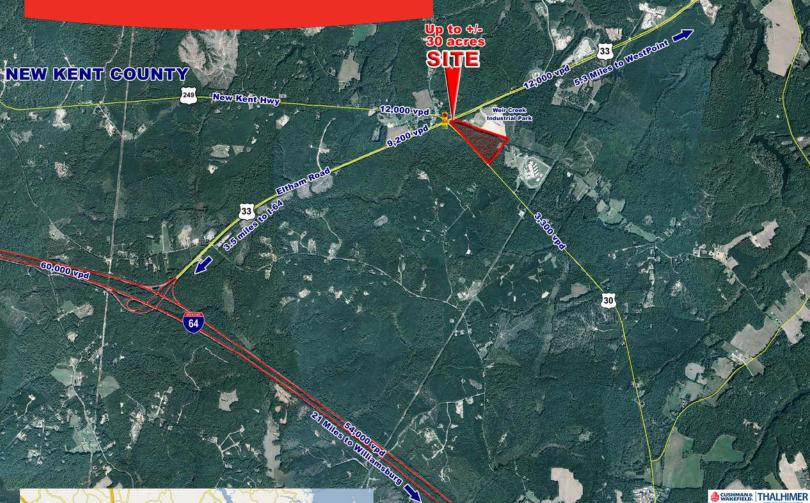

## UP TO +/- 30 ACRES NEW KENT COUNTY, VIRGINIA

### **PROPERTY FEATURES**

- Corner commercial site
- Signalized intersection

• Utilities nearby

- Economic Opportunity District
- Will divide
- 24-hour operation possible
- Ideal for convenience store, auto/boat sales, grocery, office warehouse