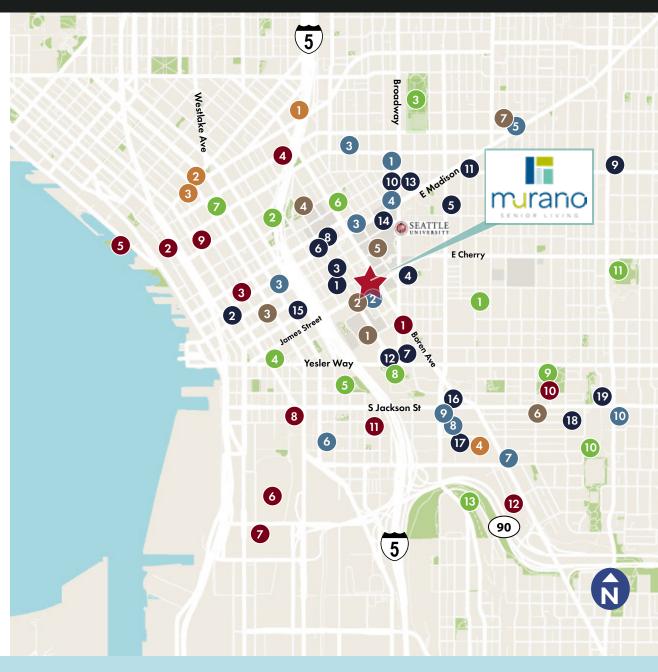

# **AREA AMENITIES**

### **FOOD & DRINK**

- 1. Sushi Kanpai
- 2. Metropolitan Grill
- Vito's 3.
- Cedars 4.
- Rhein Haus 5.
- Sugar Bakery & Cafe
- Yellow Bee Market & Cafe
- The Hideout
- COMMUNION
- 8oz Burger & Co
- Skillet Diner 11.
- Tougo Coffee 12.
- 13. Lark
- 14. Mad Pizza
- 15. Bebas & Amigos
- Pho Bac Sup Shop
- Hello Em Viet Coffee & Roastery 17.
- Franz Bakery
- Jackson's Catfish Corner

#### **PARKS**

- Seattle University Park
- Freeway Park
- Cal Anderson Park 3.
- City Hall Park
- 5. Kobe Terrace
- First Hill Park
- Westlake Park
- Yesler Terrace Park
- 9. Pratt Park
- 10. Judkins Park
- Garfield Playfield 11.
- 12. Powell Barnett Park
- Lewis Park

### **HEALTH & WELLNESS**

- Harborview Medical Center
- NW Fitness Gym
- Downtown Seattle YMCA
- Virginia Mason Hospital
- Swedish First Hill
- F45 Trainina
- Anytime Fitness

#### **GROCERY**

- Quality Food Center (QFC)
- Stockbox First Hill Grocery
- Amazon Go
- Whole Foods
- Trader Joe's
- Uwajimaya
- Big John's PFI
- Lam's Seafood Market
- Hau Hau Market
- Amazon Fresh

#### **ACTIVITIES**

- Frye Art Museum
- Pike Place Market
- Seattle Public Library
- Convention Center
- 5. Seattle Aquarium
- Century Link Field 6.
- T-Mobile Park
- 8. King Street Station
- Seattle Art Museum
- Pratt Fine Arts Center 10.
- Wing Luke Museum
- Seattle Bouldering Project

#### SHOPPING

- Melrose Market
- Pacific Place
- Westlake Center
- Goodwill

Tiffini Connell