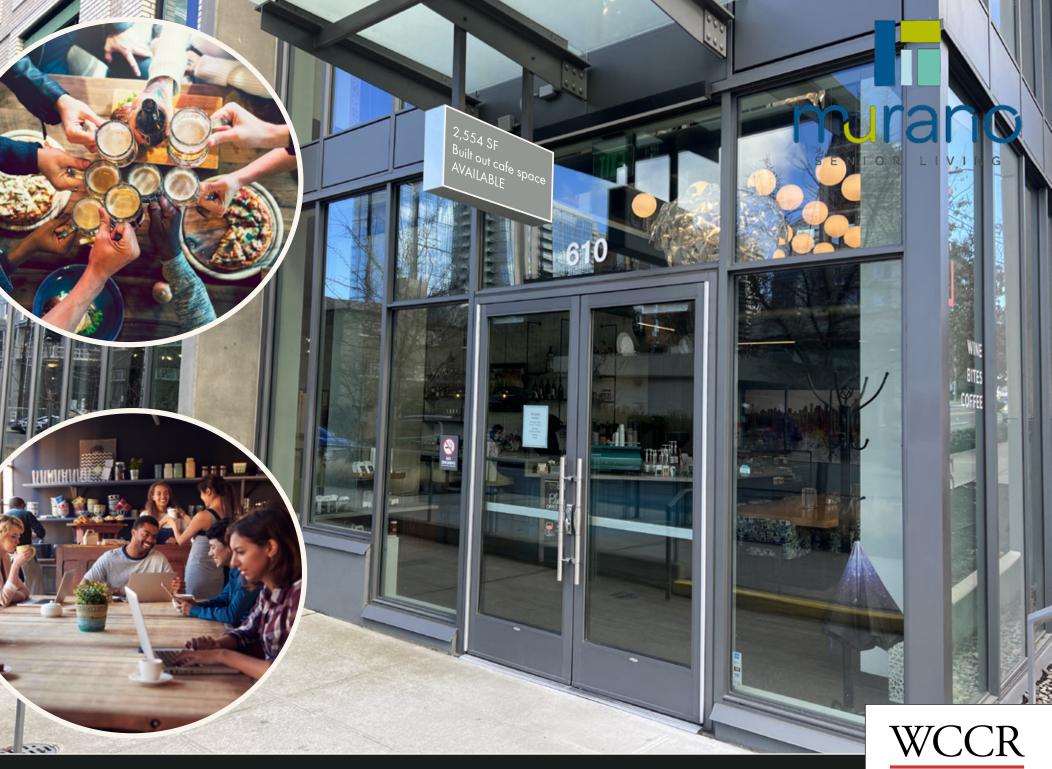

# CAFE SPACE FOR LEASE

620 Terry Avenue | Seattle, WA 98104

Fully built out cafe space available for lease in the First
Hill neighborhood of Seattle, WA. Located within close
proximity to Seattle University and Capitol Hill, this space
presents a great opportunity to take advantage of the
density of these two neighborhoods and the hospitals in
First Hill. Extensive build out from previous tenant with wellmaintained equipment and furniture available and ready for
the next Tenant. Located at the ground floor of the high end
Murano Senior Living community. Opportunity for staff to
come with the space for the next user.