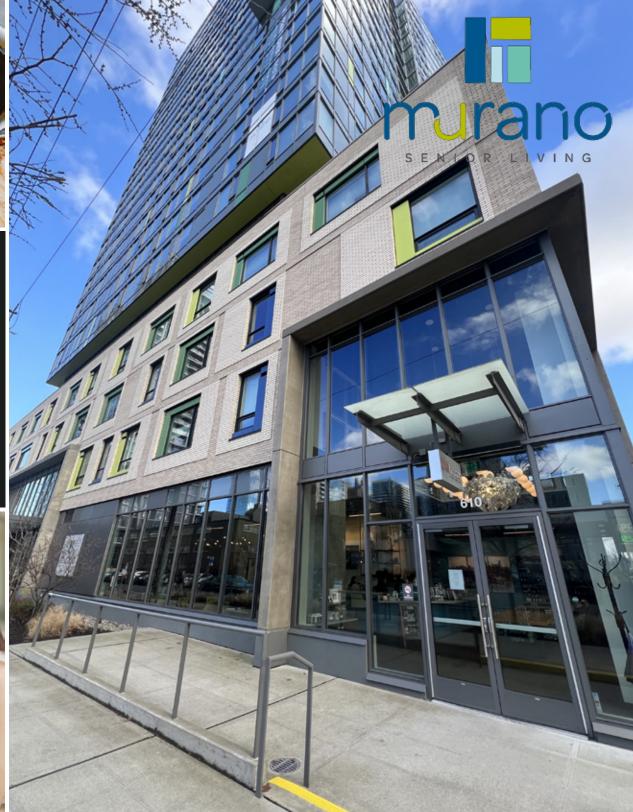

# CAFE SPACE FOR LEASE

620 Terry Avenue | Seattle, WA 98104

Fully built out cafe space available for lease in the First
Hill neighborhood of Seattle, WA. Located within close
proximity to Seattle University and Capitol Hill, this space
presents a great opportunity to take advantage of the
density of these two neighborhoods and the hospitals in
First Hill. Extensive build out from previous tenant with wellmaintained equipment and furniture available and ready for
the next Tenant. Located at the ground floor of the high end
Murano Senior Living community. Opportunity for staff to
come with the space for the next user.