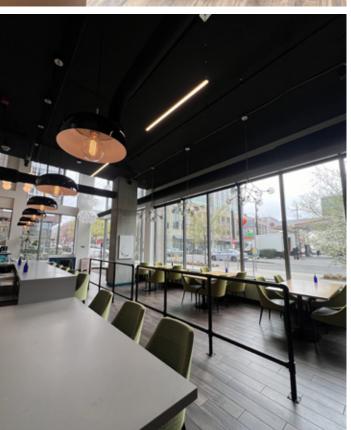

# CAFE SPACE FOR LEASE

620 Terry Avenue | Seattle, WA 98104

Fully built out cafe space available for lease in the First
Hill neighborhood of Seattle, WA. Located within close
proximity to Seattle University and Capitol Hill, this space
presents a great opportunity to take advantage of the
density of these two neighborhoods and the hospitals in
First Hill. Extensive build out from previous tenant with wellmaintained equipment and furniture available and ready for
the next Tenant. Located at the ground floor of the high end
Murano Senior Living community. Opportunity for staff to
come with the space for the next user.