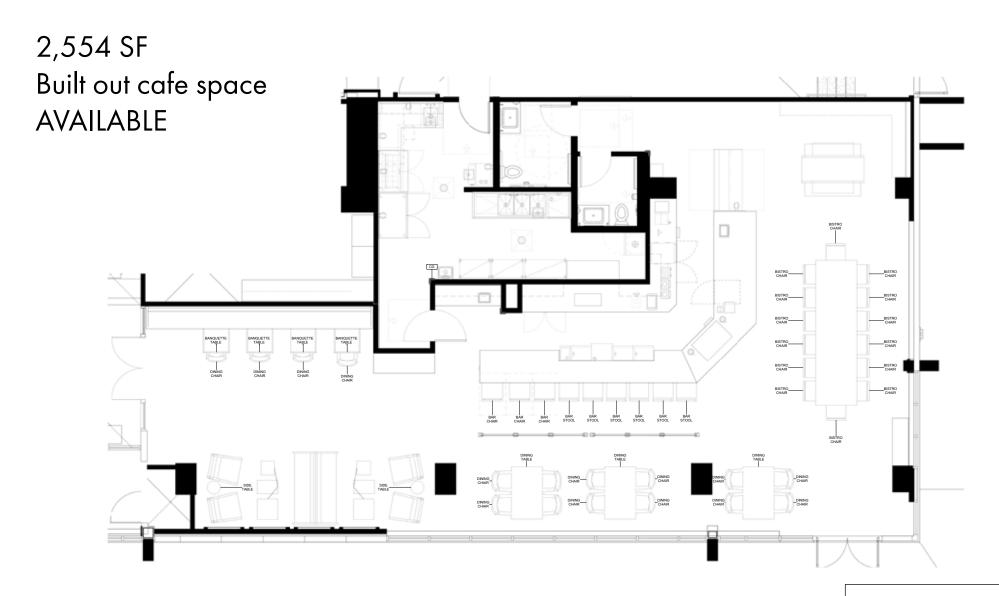

# CAFE SPACE FOR LEASE

620 Terry Avenue | Seattle, WA 98104

Fully built out cafe space available for lease in the First
Hill neighborhood of Seattle, WA. Located within close
proximity to Seattle University and Capitol Hill, this space
presents a great opportunity to take advantage of the
density of these two neighborhoods and the hospitals in
First Hill. Extensive build out from previous tenant with wellmaintained equipment and furniture available and ready for
the next Tenant. Located at the ground floor of the high end
Murano Senior Living community. Opportunity for staff to
come with the space for the next user.