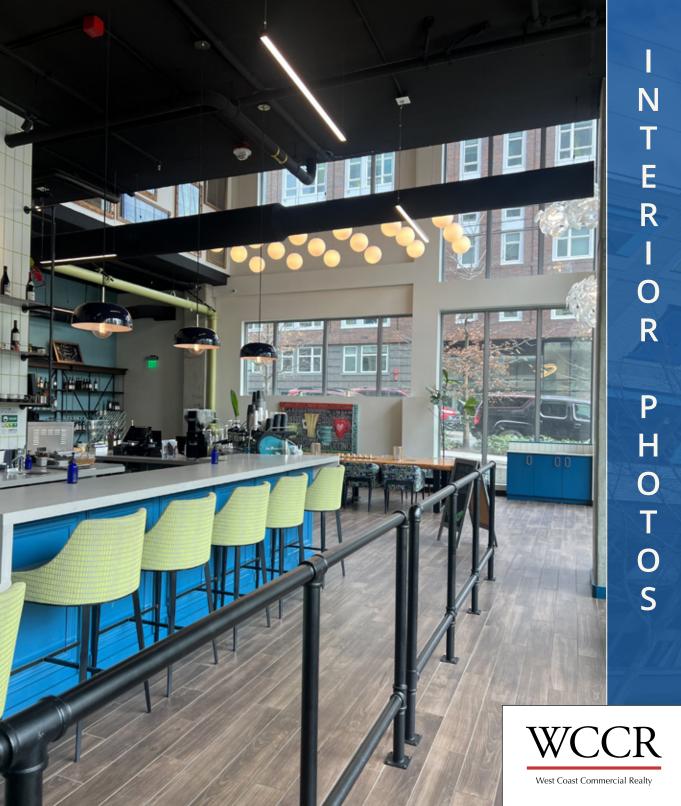

# CAFE SPACE FOR LEASE

620 Terry Avenue | Seattle, WA 98104

Fully built out cafe space available for lease in the First
Hill neighborhood of Seattle, WA. Located within close
proximity to Seattle University and Capitol Hill, this space
presents a great opportunity to take advantage of the
density of these two neighborhoods and the hospitals in
First Hill. Extensive build out from previous tenant with wellmaintained equipment and furniture available and ready for
the next Tenant. Located at the ground floor of the high end
Murano Senior Living community. Opportunity for staff to
come with the space for the next user.