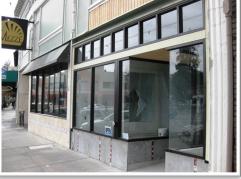

Located at Mandana Avenue, next door to the upscale <u>Shakewell</u> restaurant.

This ±1,086-square-foot retail space (plus bonus mezzanine) features a new glass storefront, hardwood floors and ADA bathroom.