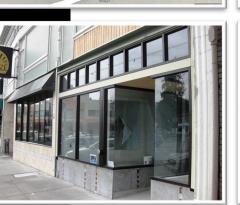

Located at Mandana Avenue, next door to the upscale <u>Shakewell</u> restaurant.

This ±1,086-square-foot retail space (plus bonus mezzanine) features a new glass storefront, hardwood floors and ADA bathroom.