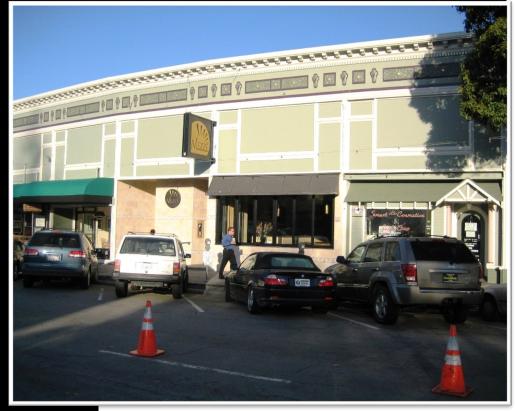

## ±1,086 SF AT \$3.65 PSF MONTHLY / <u>NNN</u>

PHOTOS

STREET VIEW

A truly excellent retail space on busy <u>Lakeshore Av-</u> <u>enue</u>. Join <u>Trader Joes</u>, <u>Walgreens</u>, <u>Peet's Coffee</u>, <u>Gymboree</u> and many others on this vibrant retail avenue.

Located at Mandana Avenue, next door to the upscale <u>Shakewell</u> restaurant.

This ±1,086-square-foot retail space (plus bonus mezzanine) features a new glass storefront, hardwood floors and ADA bathroom.