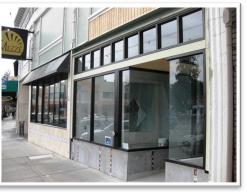

## ±1,086 SF AT \$3.65 PSF MONTHLY / <u>NNN</u>

PHOTOS

STREET VIEW

A truly excellent retail space on busy <u>Lakeshore Av-</u> <u>enue</u>. Join <u>Trader Joes</u>, <u>Walgreens</u>, <u>Peet's Coffee</u>, <u>Gymboree</u> and many others on this vibrant retail avenue.

Located at Mandana Avenue, next door to the upscale <u>Shakewell</u> restaurant.

This ±1,086-square-foot retail space (plus bonus mezzanine) features a new glass storefront, hardwood floors and ADA bathroom.