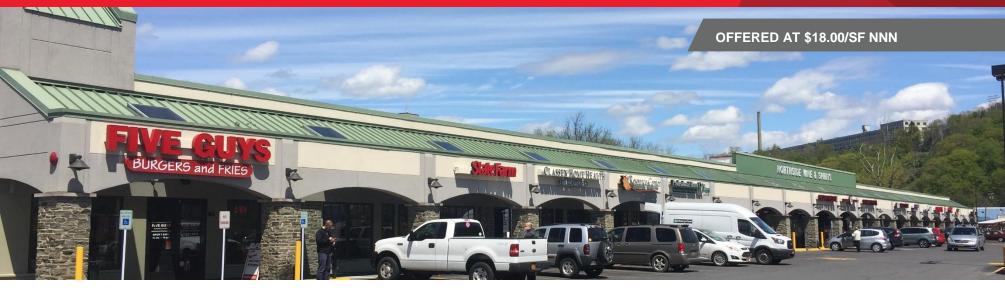

## FOR LEASE ITHACA SHOPPING CENTER

222 Elmira Road Ithaca, NY

### **Property Highlights**

Premier Shopping Center in heart of Ithaca's Commercial Corridor, anchored by Five Guys, Northside Wine & Spirits, and Pat's Pizzeria:

#### **CURRENT AVAILABILITIES**

- Suite 8 1,060 SF
- Suite 8B 970 SF
- Suite 6 2,150 SF
- Approx. 30,000+ AADT
- · Lots of on site parking