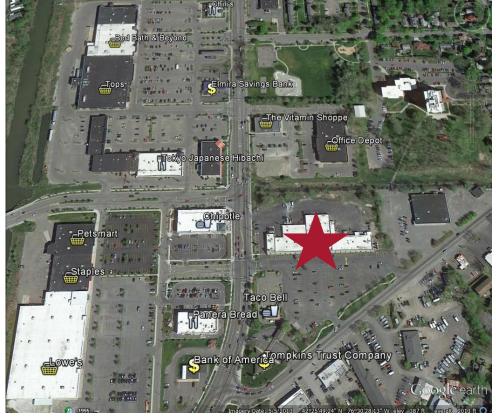

### **Location Features**

- · Signalized intersection
- Accessible from Elmira Road / South Meadow Street and Old Elmira Road
- · Across road from Chipotle, Panera & Staples
- Wal-Mart, Lowes, Taco Bell, DiBella's; Texas Roadhouse, Wegmans & Tops are all in vicinity