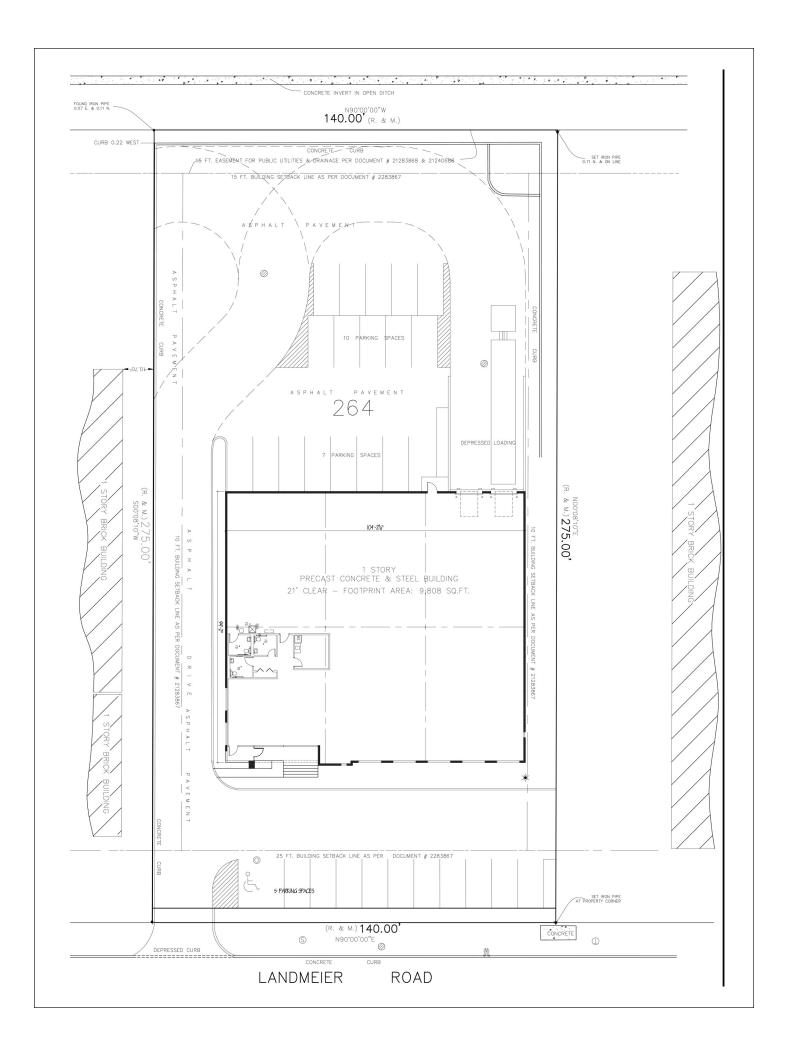

## Landmeier Road

Location: 1501 Landmeier Road
Elk Grove Village, IL 60007

• Space Available: 9,808 Sq. Ft. +/-

• Total Building Size: 9,808 Sq. Ft. +/-

• Land Area: 38,500 Sq. Ft. +/-

• Office: 1,600 - 3,200 Sq. Ft. +/-

• Parking: 22

• Loading: One (1) Drive-In-Door

Two (2) Depressed Exterior Docks

• HV/AC: Gas Unit Heaters / Air Conditioned Office

• Power: 400 Amps / 3 Phase

• **Ceiling:** 21 -0" +/- Clear

• Description: Precast Walls/Structural Steel Roof