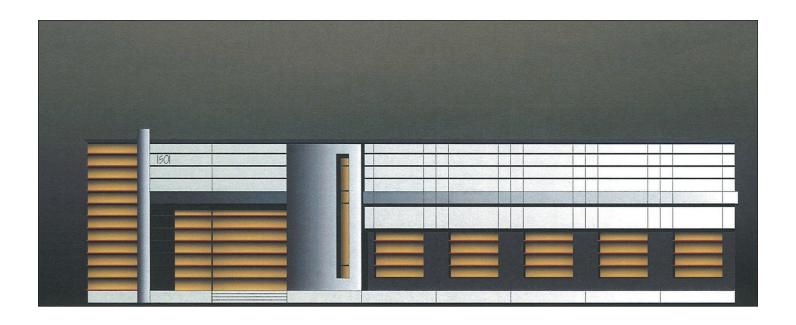

## 1501

## Landmeier Road

Location: 1501 Landmeier Road
Elk Grove Village, IL 60007

• Space Available: 9,808 Sq. Ft. +/-

• Total Building Size: 9,808 Sq. Ft. +/-

• Land Area: 38,500 Sq. Ft. +/-

• Office: 1,600 - 3,200 Sq. Ft. +/-

• Parking: 22

• Loading: One (1) Drive-In-Door

Two (2) Depressed Exterior Docks

• HV/AC: Gas Unit Heaters / Air Conditioned Office

• Power: 400 Amps / 3 Phase

• **Ceiling:** 21 -0" +/- Clear

• Description: Precast Walls/Structural Steel Roof