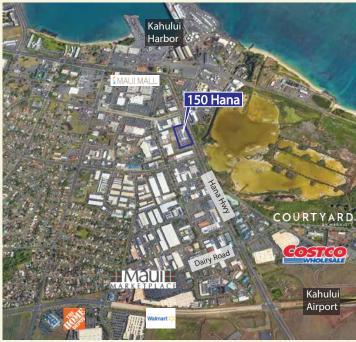

# KAHULUI, MAUI - YARD SPACE FOR LEASE

AREA 20,000 SF up to 2 acres

BASE RENT \$0.20 - \$0.30 PSF (depending on size

and condition of space)

CAM To be determined

Central Kahului location

High traffic visibility

Near dock and airport

Next to 24-Hour Fitness