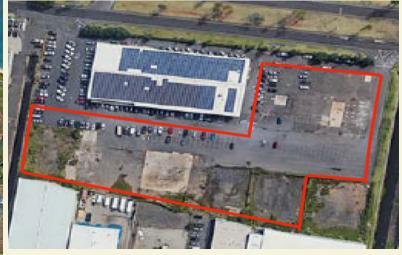

# KAHULUI, MAUI - YARD SPACE FOR LEASE

AREA 20,000 SF up to 2 acres

BASE RENT \$0.20 - \$0.30 PSF (depending on size

and condition of space)

CAM To be determined

Central Kahului location

High traffic visibility