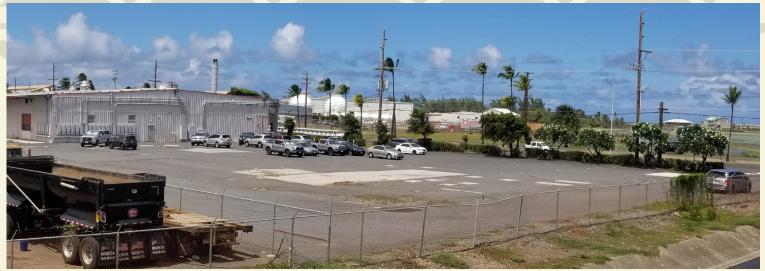

# KAHULUI, MAUI - YARD SPACE FOR LEASE

AREA 20,000 SF up to 2 acres

BASE RENT \$0.20 - \$0.30 PSF (depending on size

and condition of space)

CAM To be determined

Central Kahului location

High traffic visibility

Near dock and airport

Next to 24-Hour Fitness