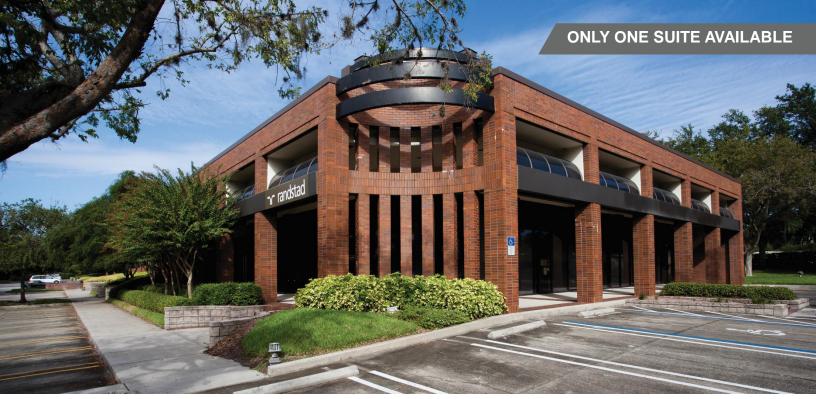

## office for lease Registry Square

9720 Princess Palm Ave., Tampa, FL 33610

### 26,990 SF Single Story Office Building

#### **Property Highlights**

- 4,378 SF Suite Available
- Timeless and classic brick façade with reflective glass windows
- · Restrooms provided within individual tenant suites
- · An impressive glass-domed, central atrium with fountains
- Surface Parking