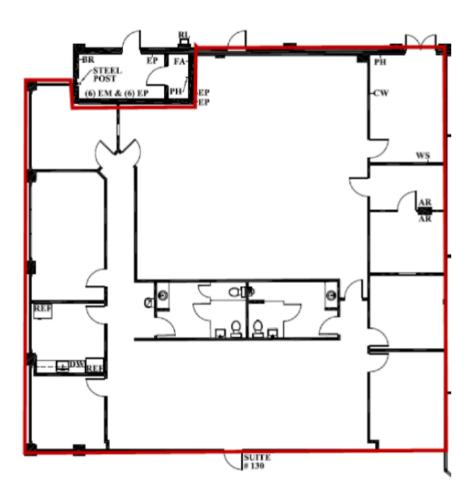

## Suite 130

| Building Features   |                                               | Suite | Total SF | Max Contig. | Available   |
|---------------------|-----------------------------------------------|-------|----------|-------------|-------------|
| Total Available RSF | 4,378 RSF                                     | 130   | 4,378    |             | Immediately |
| Lease Rate          | \$18.50 / RSF Modified<br>Gross plus Electric |       |          |             |             |
| Parking Ratio       | 5.63 / 1,000 RSF                              |       |          |             |             |