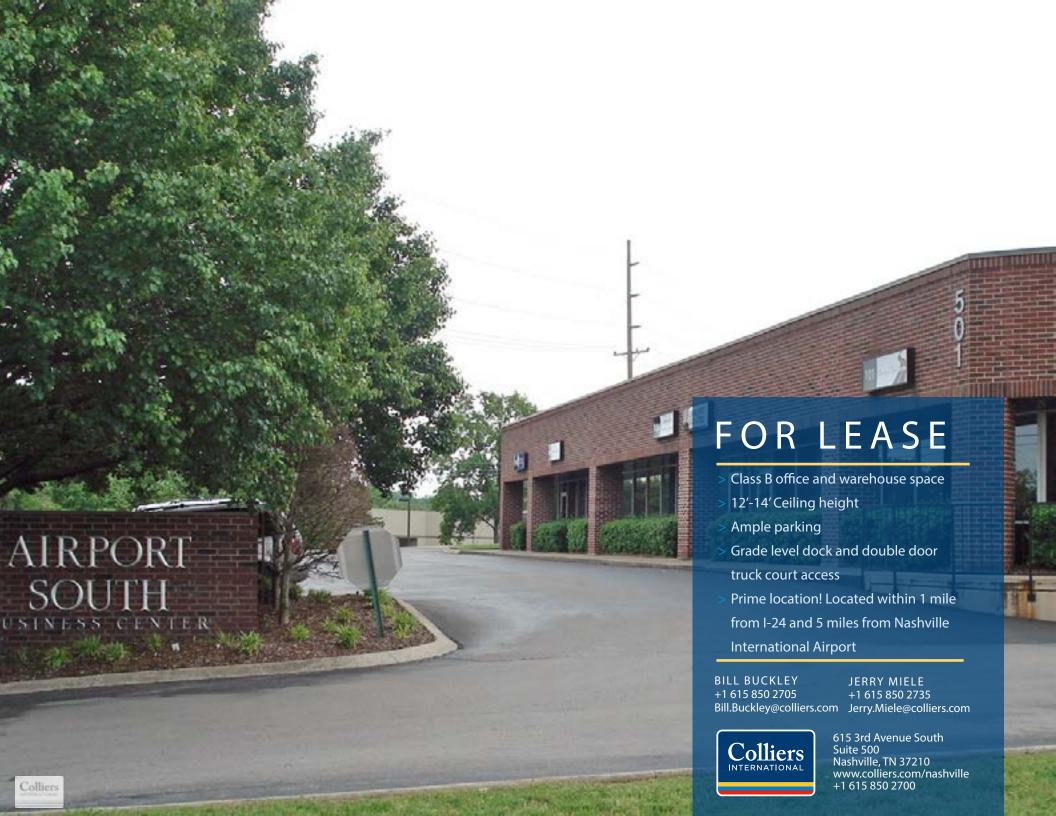

### FOR LEASE

# 501 METROPLEX DRIVE NASHVILLE, TN 37211

SITE PLAN



**AVAILABLE SUITES** 

Lease Rate:

\$12.50

### FOR LEASE

# 501 METROPLEX DRIVE NASHVILLE, TN 37211

#### AVAILABILITY -

| Suite # | Suite<br>Size | Office<br>SF | Warehouse<br>SF | Double<br>Doors | Drive-In<br>Doors | Clear<br>Height | Availability<br>Date |
|---------|---------------|--------------|-----------------|-----------------|-------------------|-----------------|----------------------|
| 103     | 1,115         | 1,115        | 0               | 1               | N/A               | 9′              | 5/1/2020             |
| 104     | 1,263         | 1,263        | 0               | 1               | N/A               | 9′              | 7/1/2020             |
| 105     | 1,378         | 1,300        |