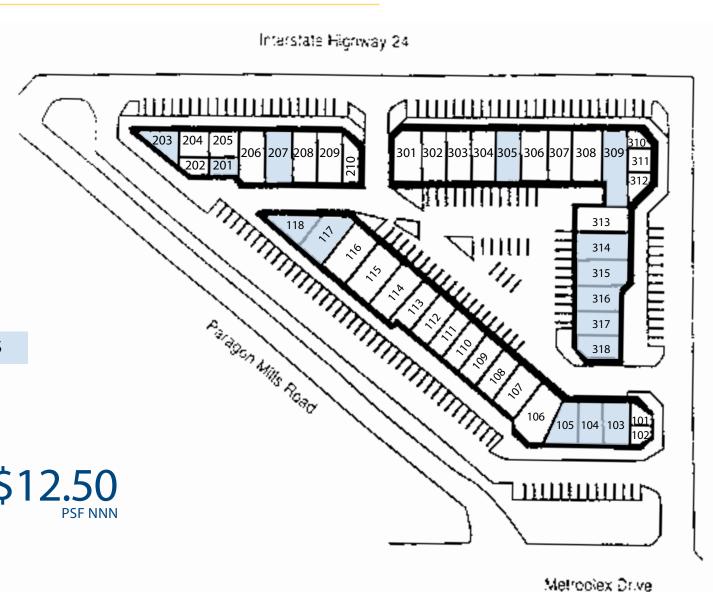

# 501 METROPLEX DRIVE NASHVILLE, TN 37211

SITE PLAN

**AVAILABLE SUITES** 

Lease Rate:

\$12.50

#### AVAILABILITY -

| Suite # | Suite<br>Size | Office<br>SF | Warehouse<br>SF | Double<br>Doors | Drive-In<br>Doors | Clear<br>Height | Availability<br>Date |
|---------|---------------|--------------|-----------------|-----------------|-------------------|-----------------|----------------------|
| 103     | 1,115         | 1,115        | 0               | 1               | N/A               | 9′              | 5/1/2020             |
| 104     | 1,263         | 1,263        | 0               | 1               | N/A               | 9′              | 7/1/2020             |
| 105     | 1,378         | 1,300        | 78              | N/A             | 1                 | 14′             | 12/1/2020            |
| 117     | 1,668         | 1,200        | 448             | 1               | N/A               | 14′             | 10/1/2020            |
| 118     | 1,255         | 1,255        | 0               | N/A             | N/A               | 9′              | NOW                  |
| 201     | 825           | 825          | 0               | N/A             | N/A               | 9′              | 10/1/2020            |
| 203     | 1,433         | 1,433        | 0               | N/A             | N/A               | 9′              | 9/1/2020             |
| 207     | 1,513         | 1,000        | 513             | 1               | N/A               | 14′             | 5/1/2020             |
| 305     | 1,513         | 1,513        | 0               | 1               | N/A               | 9′              | 6/1/2020             |
| 309     | 1,888         | 1,888        | 0               | 1               | N/A               | 9′              | 8/1/2020             |
| 314-317 | 5,802         | 5,802        | 0               | 1               | 3                 | 9-10′           | 8/1/2020             |
| 318     | 1,388         | 1,000        | 388             | 1               | N/A               | 14′             | 5/1/2020             |